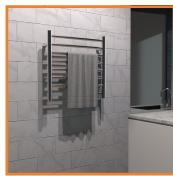

## RWHS-SP / RWHS-SB / RWHS-SMB

The Radiant Small takes the same great Radiant design and delivers it in a smaller package — great for smaller bathrooms or even as a supplemental rack for the laundry/mud room.

- Suitable for hanging 1 towel (folded)
- Heats up in 10–15 minutes
- 149°F Maximum Temperature
- Built-in on/off switch
- Both the vertical and horizontal bars heat
- Plug-in with Hardwiring Kit included
- Cable Length 5"
- Designed to be on continuously (energy efficient)
- · Heats with an internal cable
- Made with high-quality 304 Stainless Steel