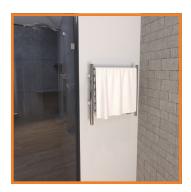

## RADIANT SMALL

## RWHS-SP / RWHS-SB / RWHS-SMB

The Radiant Small takes the same great Radiant design and delivers it in a smaller package — great for smaller bathrooms or even as a supplemental rack for the laundry/mud room.

- Suitable for hanging 1 towel (folded)
- Heats up in 10–15 minutes
- 149°F Maximum Temperature
- Built-in on/off switch
- Both the vertical and horizontal bars heat
- Plug-in with Hardwiring Kit included
- Cable Length 5"
- Designed to be on continuously (energy efficient)
- · Heats with an internal cable
- Made with high-quality 304 Stainless Steel