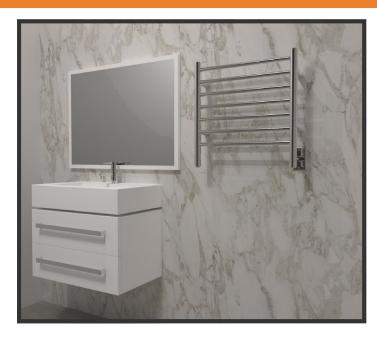

## RADIANT SMALL

## RWHS-SP / RWHS-SB / RWHS-SMB

The Radiant Small takes the same great Radiant design and delivers it in a smaller package — great for smaller bathrooms or even as a supplemental rack for the laundry/mud room.