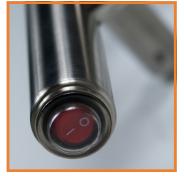

- Suitable for hanging 1 towel (folded)
- Heats up in 10–15 minutes
- 149°F Maximum Temperature
- Built-in on/off switch
- Both the vertical and horizontal bars heat
- Plug-in with Hardwiring Kit included
- Cable Length 5"
- Designed to be on continuously (energy efficient)
- · Heats with an internal cable
- Made with high-quality 304 Stainless Steel