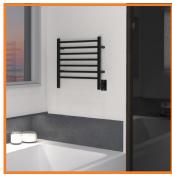

## RADIANT SMALL

## RWHS-SP / RWHS-SB / RWHS-SMB

The Radiant Small takes the same great Radiant design and delivers it in a smaller package — great for smaller bathrooms or even as a supplemental rack for the laundry/mud room.

- Suitable for hanging 1 towel (folded)
- Heats up in 10–15 minutes
- 149°F Maximum Temperature
- Built-in on/off switch
- Both the vertical and horizontal bars heat
- Plug-in with Hardwiring Kit included
- Cable Length 5"
- Designed to be on continuously (energy efficient)
- · Heats with an internal cable
- Made with high-quality 304 Stainless Steel