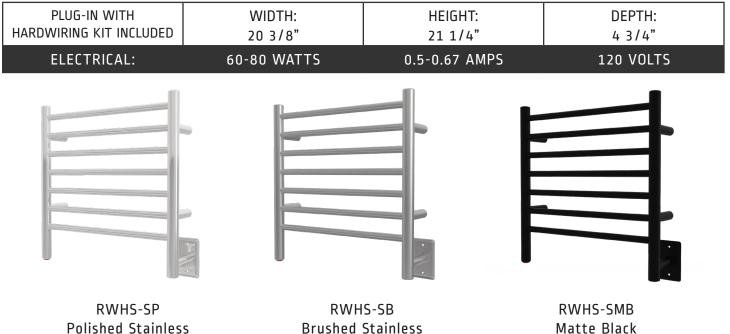

## RWHS-SP / RWHS-SB / RWHS-SMB

The Radiant Small takes the same great Radiant design and delivers it in a smaller package — great for smaller bathrooms or even as a supplemental rack for the laundry/mud room.

- Suitable for hanging 1 towel (folded)
- Heats up in 10–15 minutes
- 149°F Maximum Temperature
- Built-in on/off switch
- Both the vertical and horizontal bars heat
- Plug-in with Hardwiring Kit included
- Cable Length 5"
- Designed to be on continuously (energy efficient)
- · Heats with an internal cable
- Made with high-quality 304 Stainless Steel

## **US \$285 LIST PRICE**