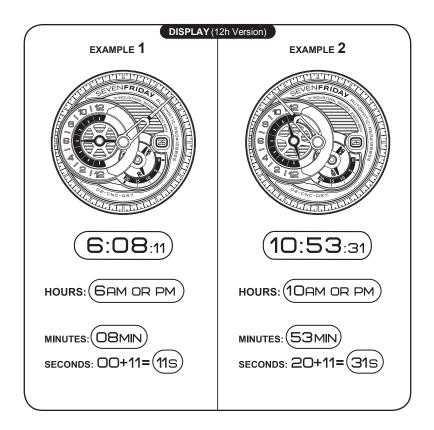

\*The chip is completely passive, data exchange is activated and powered by the device from close distance of 2-5mm. iPhones are not NFC enabled devices.

\*The shape of the 24h hand changes depending on the version. The time principle is the same.

\*The shape of the 24h hand changes depending on the version. The time principle is the same.