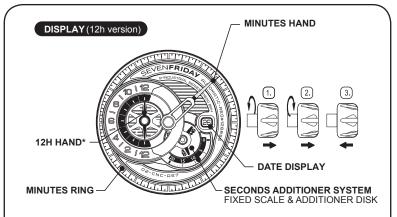

#### SETTING THE TIME

- 1. Pull the crown out to the 1st Click position to set the date. Rotate counter clockwise to adjust..
- 2. Turn the crown to set the hour, minute hands.
- 3. After the time has been set, push the crown back to the normal position.