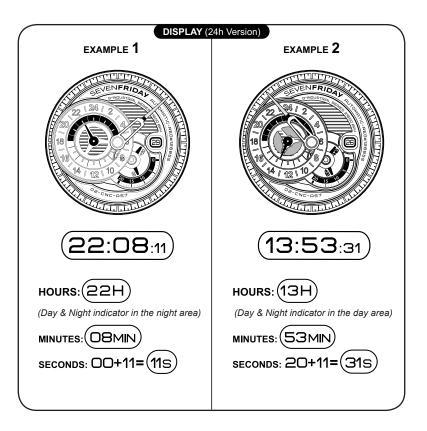

\*The chip is completely passive, data exchange is activated and powered by the device from close distance of 2-5mm. iPhones are not NFC enabled devices.

\*The shape of the 24h hand changes depending on the version. The time principle is the same.

\*The shape of the 24h hand changes depending on the version. The time principle is the same.