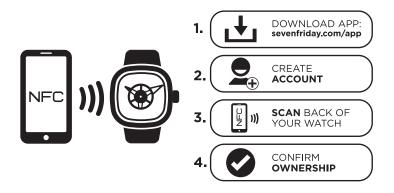

## NFC AUTHENTICATION & REGISTRATION:

**SEVENFRIDAY** watches guarantee authenticity through scanning the integrated NFC chip, which is readable by NFC enabled devices\*.

Download the **SEVENFRIDAY** app, scan to ensure authenticity, create your account and register as the official owner.

\*The chip is completely passive, data exchange is activated and powered by the device from close distance of 2-5mm. iPhones are not NFC enabled devices.

\*The shape of the 24h hand changes depending on the version. The time principle is the same.