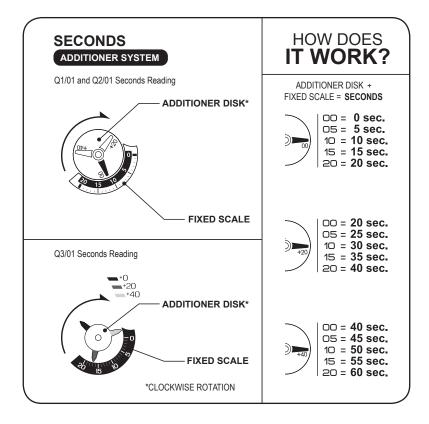

\*The chip is completely passive, data exchange is activated and powered by the device from close distance of 2-5mm. iPhones are not NFC enabled devices.

\*The shape of the 24h hand changes depending on the version. The time principle is the same.

\*The shape of the 24h hand changes depending on the version. The time principle is the same.