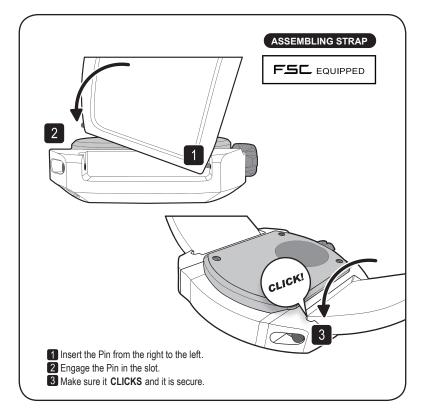

crown out to the 1st Click position to set the date. Rotate counter clockwise to adjust.
- 2. Turn the crown to set the hour, minute hands.
- 3. After the time has been set, push the crown back to the normal position.



\*The shape of the 24h hand changes depending on the version. The time principle is the same.

#### WINDING THE MAINSPRING

Automatic winding watches can also be hand-wound by turning the crown several times clockwise in the normal position.



#### WATCH WINDER

Counter Clockwise 650 to 950 turns per day.

#### SETTING THE TIME

- 1. Pull the crown out to the 1st Click position to set the date. Rotate counter clockwise to adjust..
- 2. Turn the crown to set the hour, minute hands.
- 3. After the time has been set, push the crown back to the normal position.

















#### WWW.SEVENFRIDAY.COM

All rights reserved to SEVENFRIDAY®, unless stated otherwise, this manual is forbidden to be duplicated, published or modified for any purpose or reason.