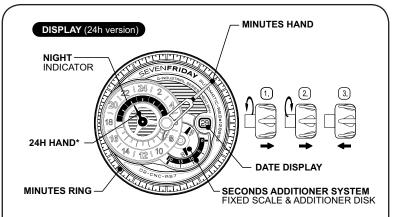

#### SETTING THE TIME

- 1. Pull the crown out to the 1st Click position to set the date. Rotate counter clockwise to adjust.
- 2. Turn the crown to set the hour, minute hands.
- 3. After the time has been set, push the crown back to the normal position.

\*The shape of the 24h hand changes depending on the version. The time principle is the same.