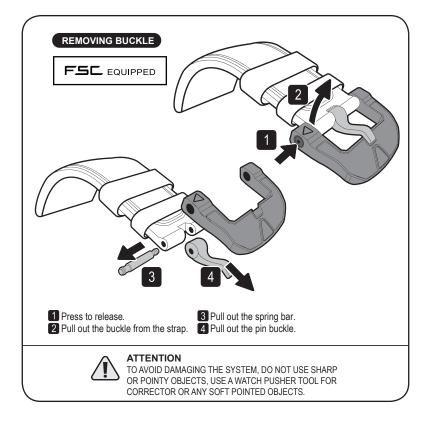

rown out to the 1st Click position to set the date. Rotate counter clockwise to adjust.
- 2. Turn the crown to set the hour, minute hands.
- 3. After the time has been set, push the crown back to the normal position.



\*The shape of the 24h hand changes depending on the version. The time principle is the same.

#### WINDING THE MAINSPRING

Automatic winding watches can also be hand-wound by turning the crown several times clockwise in the normal position.



#### WATCH WINDER

Counter Clockwise 650 to 950 turns per day.

#### SETTING THE TIME

- 1. Pull the crown out to the 1st Click position to set the date. Rotate counter clockwise to adjust..
- 2. Turn the crown to set the hour, minute hands.
- 3. After the time has been set, push the crown back to the normal position.

















#### WWW.SEVENFRIDAY.COM

All rights reserved to SEVENFRIDAY®, unless stated otherwise, this manual is forbidden to be duplicated, published or modified for any purpose or reason.