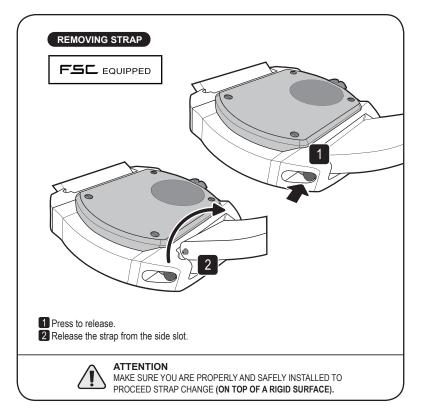

he crown out to the 1st Click position to set the date. Rotate counter clockwise to adjust.
- 2. Turn the crown to set the hour, minute hands.
- 3. After the time has been set, push the crown back to the normal position.



\*The shape of the 24h hand changes depending on the version. The time principle is the same.

#### WINDING THE MAINSPRING

Automatic winding watches can also be hand-wound by turning the crown several times clockwise in the normal position.



#### WATCH WINDER

Counter Clockwise 650 to 950 turns per day.

#### SETTING THE TIME

- 1. Pull the crown out to the 1st Click position to set the date. Rotate counter clockwise to adjust..
- 2. Turn the crown to set the hour, minute hands.
- 3. After the time has been set, push the crown back to the normal position.

















#### WWW.SEVENFRIDAY.COM

All rights reserved to SEVENFRIDAY®, unless stated otherwise, this manual is forbidden to be duplicated, published or modified for any purpose or reason.