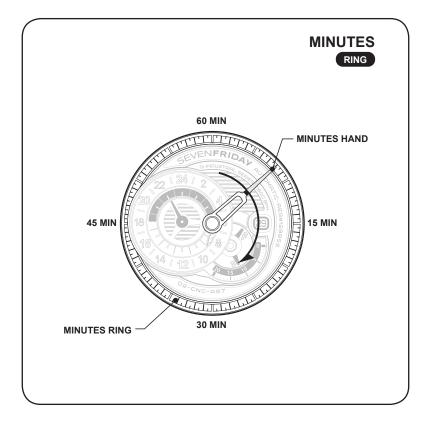

#### SETTING THE TIME

- 1. Pull the crown out to the 1st Click position to set the date. Rotate counter clockwise to adjust.
- 2. Turn the crown to set the hour, minute hands.
- 3. After the time has been set, push the crown back to the normal position.

#### SETTING THE TIME

- 1. Pull the crown out to the 1st Click position to set the date. Rotate counter clockwise to adjust..
- 2. Turn the crown to set the hour, minute hands.
- 3. After the time has been set, push the crown back to the normal position.