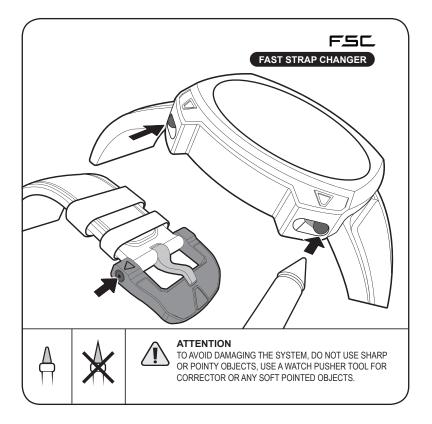

the crown out to the 1st Click position to set the date. Rotate counter clockwise to adjust.
- 2. Turn the crown to set the hour, minute hands.
- 3. After the time has been set, push the crown back to the normal position.



\*The shape of the 24h hand changes depending on the version. The time principle is the same.

#### WINDING THE MAINSPRING

Automatic winding watches can also be hand-wound by turning the crown several times clockwise in the normal position.



#### WATCH WINDER

Counter Clockwise 650 to 950 turns per day.

#### SETTING THE TIME

- 1. Pull the crown out to the 1st Click position to set the date. Rotate counter clockwise to adjust..
- 2. Turn the crown to set the hour, minute hands.
- 3. After the time has been set, push the crown back to the normal position.

















#### WWW.SEVENFRIDAY.COM

All rights reserved to SEVENFRIDAY®, unless stated otherwise, this manual is forbidden to be duplicated, published or modified for any purpose or reason.