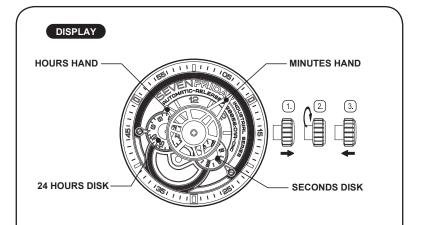

#### WINDING THE MAINSPRING

Automatic winding watch can also be hand winded by turning the crown clockwise in normal position. Wind several times clockwise. It will start to move automatically.

### SETTING THE TIME

- 1. Pull the crown out to the 1st click position.
- 2. Turn the crown to set hour and minute hands.
- 3. After the time has been set, push the crown back to the normal position.  $^{*}24H$  hand moves linked with the centre Hour and Minute hand.