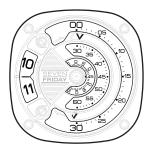

# TIME READING DISPLAY (12h)

EXAMPLE 1

(10:30:45)

HOURS: (10AM OR PM)

MINUTES: (30MIN

SECONDS: (45S)

EXAMPLE 2

**6:40**:15)

HOURS: ( GAM OR PM

MINUTES: (40MIN

SECONDS: (155)