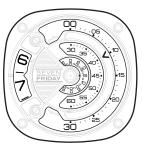

# TIME READING DISPLAY (12h)

EXAMPLE 1

(10:30:45)

HOURS: (10AM OR PM)

MINUTES: (30MIN

SECONDS: (45S)

EXAMPLE 2

**6:40**:15)

HOURS: ( GAM OR PM

MINUTES: (40MIN

SECONDS: (155)