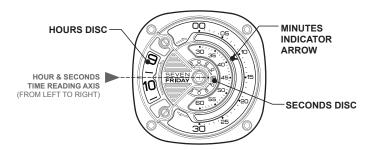

### DISPLAY

> All 3 discs rotate clockwise

AUTOMATIC MOVEMENT - MIYOTA 8215 - MADE IN JAPAN

# TIME READING DISPLAY (12h)

EXAMPLE 1

(10:30:45)

HOURS: (10AM OR PM)

MINUTES: (30MIN

SECONDS: (45S)

EXAMPLE 2

**6:40**:15)

HOURS: ( GAM OR PM

MINUTES: (40MIN

SECONDS: (155)