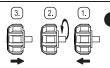

## WINDING THE MAINSPRING

Automatic winding watch can also be hand winded by turning the crown clockwise in normal position. Wind 15-20 times and it will start to move, after slightly shaking.

### SETTING THE TIME

- 1. Pull the crown out to the 2nd Click Time setting position.
- 2. Turn the crown to set hour and minute disc.
- 3. After the time has been set, push the crown back to the normal position.