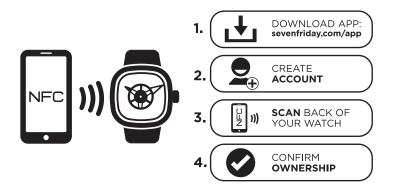

# NFC AUTHENTICATION & REGISTRATION:

**SEVENFRIDAY** watches guarantee authenticity through scanning the integrated NFC chip, which is readable by NFC enabled devices\*.

Download the **SEVENFRIDAY** app, scan to ensure authenticity, create your account and register as the official owner.

\*The chip is completely passive, data exchange is activated and powered by the device from close distance of 2-5mm. iPhones are not NFC enabled devices.