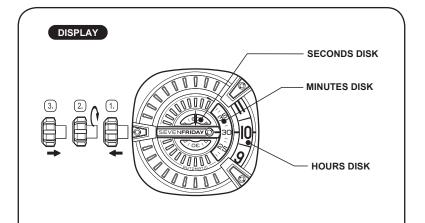

### SETTING THE TIME

- 1. Pull the crown out to the 2nd Click Time setting position.
- 2. Turn the crown to set hour and minute disk.
- 3. After the time has been set, push the crown back to the normal position.