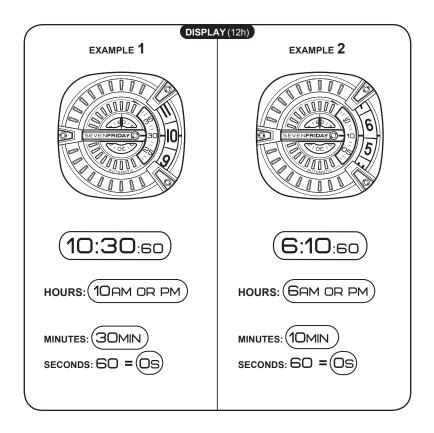

### SETTING THE TIME

- 1. Pull the crown out to the 2nd Click Time setting position.
- 2. Turn the crown to set hour and minute disk.
- 3. After the time has been set, push the crown back to the normal position.