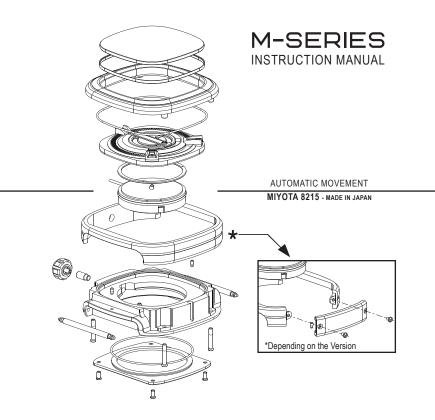

# **M-SERIES**

#### WINDING THE MAINSPRING

Automatic winding watch can also be hand winded by turning the crown clockwise in normal position. Wind 15-20 times and it will start to move, after slightly shaking.