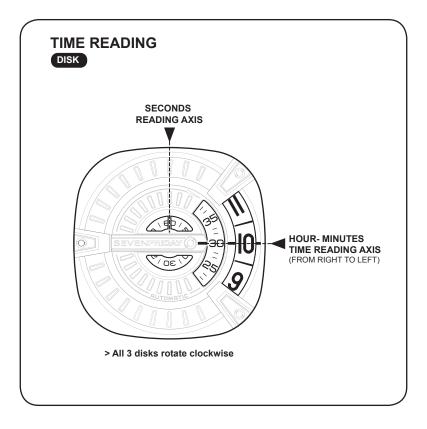

### SETTING THE TIME

- 1. Pull the crown out to the 2nd Click Time setting position.
- 2. Turn the crown to set hour and minute disk.
- 3. After the time has been set, push the crown back to the normal position.