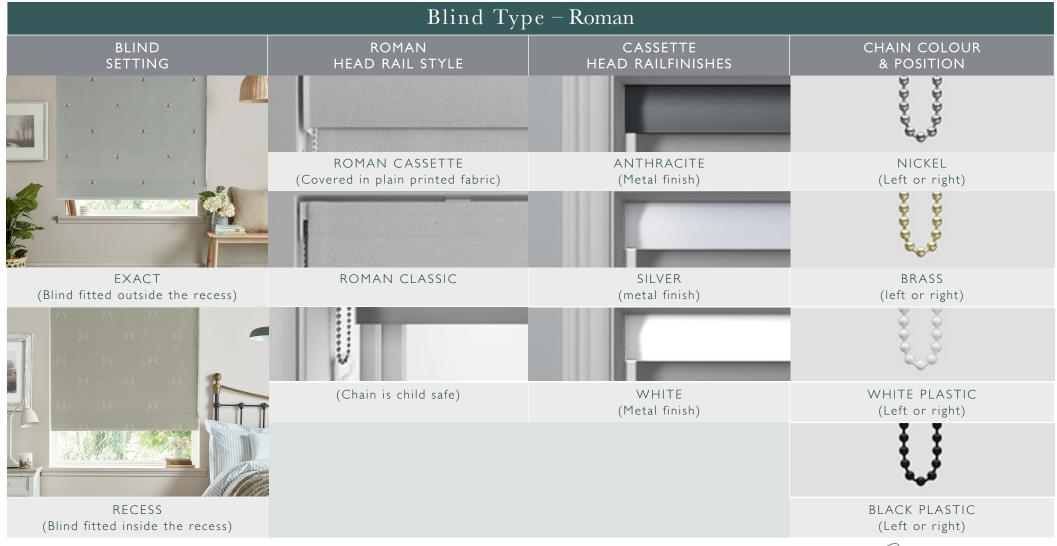

### 05 – Choosing your setting and hardware features – Roman

- Choose your blind setting either Exact, with the blind fixed outside the recess or Recess, with the blind fixed inside the recess.
- Roman head rail styles that include cassette or classic in anthracite, silver and white.
- 3 colour options for the control chain nickel, brass or white which can be positioned on the left or right side.