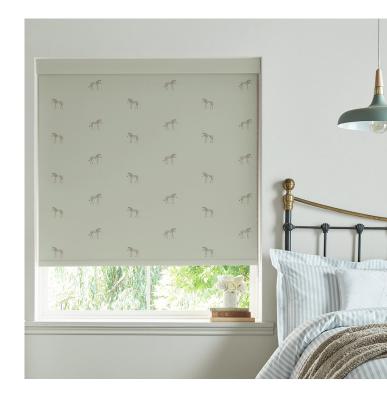

| Blind Type – Roller |             |                 |                |               |  |  |
|---------------------|-------------|-----------------|----------------|---------------|--|--|
| 0 0 0               | BLIND STYLE | BLIND HEAD RAIL | BLIND MATERIAL | BLIND SETTING |  |  |
|                     | ROLLER      | CASSETTE        | TRANSLUCENT    | EXACT         |  |  |
|                     |             | CLASSIC         | BLACKOUT       | RECESS        |  |  |
|                     |             |                 | WATERPROOF     |               |  |  |

## 04 – Choosing your style and material type

We offer two Roman styles:

- Stacked when the blind is fully open all panels sit neatly behind each other.
- Cascade when the blind is fully open the panels are stepped to create a waterfall effect.

Roller blinds are rolled out to open and close.

Both \*Roman and \*Roller blinds sit flat when fully extended and come with a choice of material and lining options, see below for min and max measurements.