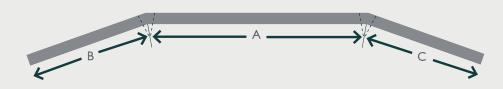

STEP 2. Measure the central window measurement (A) from left to right and deduct the head rail depth twice from this measurement E.g. for Roller classic deduct 128mm from measurement (A).

- STEP 3. Measure sides (B and C) into the back corners of the bay.

  This will be the width of the rail.
- **STEP 4.** Deduct the head rail depth off measurement (B and C). E.g. for Roller classic, deduct 64mm from each measurement.
- **STEP 5.** For the drop, measure from where you want the top of the blind to be, to where you want it to finish.
- STEP 6. Order all blinds as an exact measurement. E.g. To the nearest whole mm

- **STEP 4.** Using a pencil, mark the window sill where the edge of the paper meets the sill.
- STEP 5. Do this for both corners of the bay.

STEP 6. Measure between each section as shown below. This will determine the width of each blind needed. All blinds should be ordered as exact (A, B & C measurements).