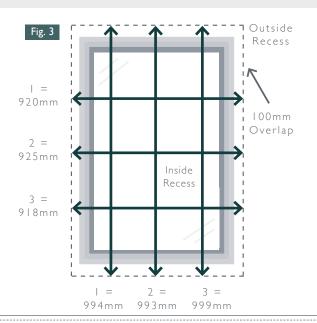

#### **RECESS**

- STEP I. Measure at 3 horizontal points shown in (fig 1).
- STEP 2. Measure at 3 vertical points shown in (fig 2).
- STEP 3. Record the smallest dimensions as the recess size (e.g. in fig I your width will be 918mm and your drop measurement 993mm in fig 2).
- NOTE: We will make the appropriate adjustments to make sure the blind fits perfectly in the recess. Please note that this includes a deduction of up to 10–12mm on the width and drop entered. Blinds are also measured bracket to bracket (the fabric will be up to 35mm narrower than the tube to accommodate the control chain). This means there will be a total deduction of up to 45–47mm to achieve the fabric width for a recess fitting.

### **EXACT**

- **STEP I.** Decide where you want to fit the blinds on your wall, then measure at 3 horizontal, points shown in (fig 3).
- STEP 2. Measure at 3 vertical points shown in (fig 3).
- **STEP 3.** Record the largest dimensions for each side. (E.g. in fig 3 your width will be 925mm and drop measurement 999mm).
- **NOTE:** Blinds are measured bracket to bracket (please note that the fabric will be 35mm narrower than the tube to accommodate the control chain).