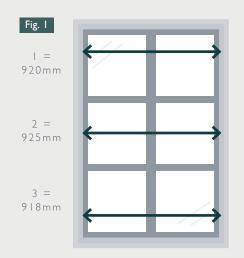

#### **RECESS**

- STEP I. Measure at 3 horizontal points shown in (fig 1).
- STEP 2. Measure at 3 vertical points shown in (fig 2).
- STEP 3. Record the smallest dimensions as the recess size (e.g. in fig I your width will be 918mm and your drop measurement 993mm in fig 2).
- NOTE: We will make the appropriate adjustments to make sure the blind fits perfectly in the recess. Please note that this includes a deduction of up to 10–12mm on the width and drop entered. Blinds are also measured bracket to bracket (the fabric will be up to 35mm narrower than the tube to accommodate the control chain). This means there will be a total deduction of up to 45–47mm to achieve the fabric width for a recess fitting.