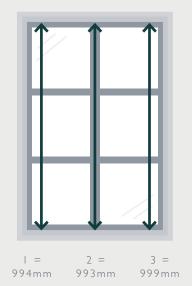

### **EXACT**

- **STEP I.** Decide where you want to fit the blinds on your wall, then measure at 3 horizontal, points shown in (fig 3).
- STEP 2. Measure at 3 vertical points shown in (fig 3).
- **STEP 3.** Record the largest dimensions for each side. (E.g. in fig 3 your width will be 925mm and drop measurement 999mm).
- **NOTE:** Blinds are measured bracket to bracket (please note that the fabric will be 35mm narrower than the tube to accommodate the control chain).