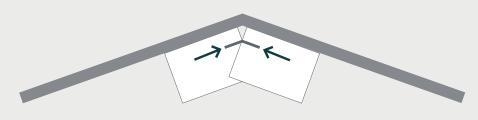

**STEP 2.** Place two pieces of paper together. Using the head rail depth as your measurement, mark each piece of paper with a line in the same position.

**STEP 3.** Position your pieces of paper on the window sill and ensure both line marks meet up as shown.