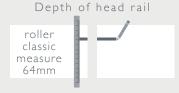

### SQUARE BAY WINDOWS (FOLLOW THE STEP BY STEP GUIDE)

STEP I. Find the head rail depth of your chosen blind in the chart below.

| HEAD RAIL DEPTHS |        |  |  |  |  |
|------------------|--------|--|--|--|--|
| ROLLER CLASSIC   | 64MM   |  |  |  |  |
| ROLLER CASSETTE  | 80MM   |  |  |  |  |
| roman classic    | 48 M M |  |  |  |  |
| roman cassette   | 80MM   |  |  |  |  |