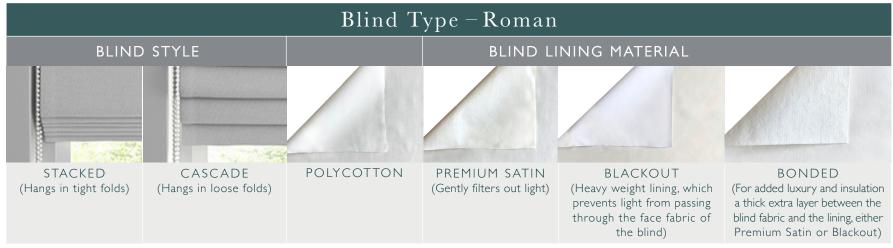

Our blind types include Roman and Roller with a choice of blind style, head rail, setting, hardware, fabric type for Rollers and lining types for Romans.

| Blind Type – Roman                                                                                                                                                                                                                                                                                                                                                                                                                                                                                                                                                                                                                                                                                                                                                                                                                                                                                                                                                                                                                                                                                                                                                                                                                                                                                                                                                                                                                                                                                                                                                                                                                                                                                                                                                                                                                                                                                                                                                                                                                                                                                                             |             |                 |                      |               |  |  |
|--------------------------------------------------------------------------------------------------------------------------------------------------------------------------------------------------------------------------------------------------------------------------------------------------------------------------------------------------------------------------------------------------------------------------------------------------------------------------------------------------------------------------------------------------------------------------------------------------------------------------------------------------------------------------------------------------------------------------------------------------------------------------------------------------------------------------------------------------------------------------------------------------------------------------------------------------------------------------------------------------------------------------------------------------------------------------------------------------------------------------------------------------------------------------------------------------------------------------------------------------------------------------------------------------------------------------------------------------------------------------------------------------------------------------------------------------------------------------------------------------------------------------------------------------------------------------------------------------------------------------------------------------------------------------------------------------------------------------------------------------------------------------------------------------------------------------------------------------------------------------------------------------------------------------------------------------------------------------------------------------------------------------------------------------------------------------------------------------------------------------------|-------------|-----------------|----------------------|---------------|--|--|
|                                                                                                                                                                                                                                                                                                                                                                                                                                                                                                                                                                                                                                                                                                                                                                                                                                                                                                                                                                                                                                                                                                                                                                                                                                                                                                                                                                                                                                                                                                                                                                                                                                                                                                                                                                                                                                                                                                                                                                                                                                                                                                                                | BLIND STYLE | BLIND HEAD RAIL | BLIND LINING         | BLIND SETTING |  |  |
| pul is pul is                                                                                                                                                                                                                                                                                                                                                                                                                                                                                                                                                                                                                                                                                                                                                                                                                                                                                                                                                                                                                                                                                                                                                                                                                                                                                                                                                                                                                                                                                                                                                                                                                                                                                                                                                                                                                                                                                                                                                                                                                                                                                                                  | STACKED     | CASSETTE        | POLYCOTTON           | EXACT         |  |  |
| त की त की<br>भ के भ                                                                                                                                                                                                                                                                                                                                                                                                                                                                                                                                                                                                                                                                                                                                                                                                                                                                                                                                                                                                                                                                                                                                                                                                                                                                                                                                                                                                                                                                                                                                                                                                                                                                                                                                                                                                                                                                                                                                                                                                                                                                                                            | CASCADE     | CLASSIC         | PREMIUM SATIN        | RECESS        |  |  |
|                                                                                                                                                                                                                                                                                                                                                                                                                                                                                                                                                                                                                                                                                                                                                                                                                                                                                                                                                                                                                                                                                                                                                                                                                                                                                                                                                                                                                                                                                                                                                                                                                                                                                                                                                                                                                                                                                                                                                                                                                                                                                                                                |             |                 | BLACKOUT             |               |  |  |
| That we have a second of the s |             |                 | BONDED PREMIUM SATIN |               |  |  |
|                                                                                                                                                                                                                                                                                                                                                                                                                                                                                                                                                                                                                                                                                                                                                                                                                                                                                                                                                                                                                                                                                                                                                                                                                                                                                                                                                                                                                                                                                                                                                                                                                                                                                                                                                                                                                                                                                                                                                                                                                                                                                                                                |             |                 | BONDED BLACKOUT      |               |  |  |

## 04 – Choosing your style and material type

We offer two Roman styles:

- Stacked when the blind is fully open all panels sit neatly behind each other.
- Cascade when the blind is fully open the panels are stepped to create a waterfall effect.

Min and Max measurements \*Roman width 600 - 2600mm drop 600 - 4000mm

Min and Max measurements \*Roller width 600-2800mm drop 600-4000mm