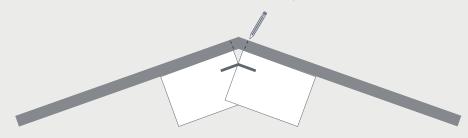

- **STEP 4.** Using a pencil, mark the window sill where the edge of the paper meets the sill.
- STEP 5. Do this for both corners of the bay.

STEP 6. Measure between each section as shown below. This will determine the width of each blind needed. All blinds should be ordered as exact (A, B & C measurements).