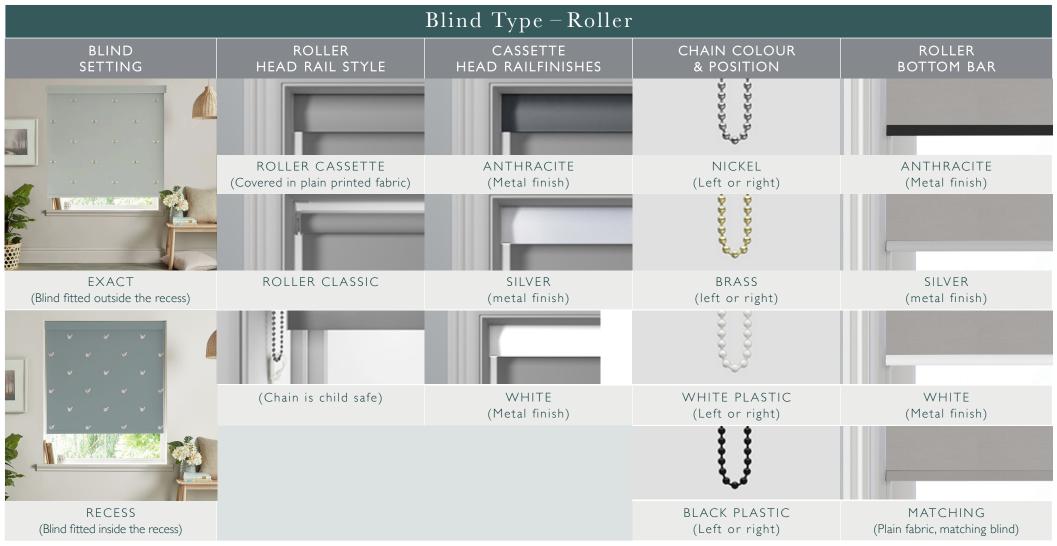

### 06 – Choosing your setting and hardware features – Roller

- Choose your blind setting either Exact, with the blind fixed outside the recess or Recess, with the blind fixed inside the recess.
- Roller blind head rail styles that include cassette or classic in anthracite, silver and white.
- 3 colour options for the control chain nickel, brass or white which can be positioned on the left or right side.
- 3 colour options for the Roller bottom bar anthracite, silver or white finish.