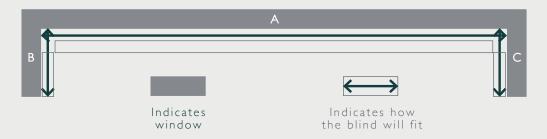

STEP 2. Measure the central window measurement (A) from left to right and deduct the head rail depth twice from this measurement E.g. for Roller classic deduct 128mm from measurement (A).

- STEP 3. Measure sides (B and C) into the back corners of the bay.

  This will be the width of the rail.
- **STEP 4.** Deduct the head rail depth off measurement (B and C). E.g. for Roller classic, deduct 64mm from each measurement.
- **STEP 5.** For the drop, measure from where you want the top of the blind to be, to where you want it to finish.
- STEP 6. Order all blinds as an exact measurement. E.g. To the nearest whole mm

**NOTE:** If the window handles protrude, take the measurement of the projection and add to each measurement A, B and C (if applicable).

TIP: For both the width and drop measurements, measure in three places for each window. For the width, measure top, middle and bottom. For the drop measure left, middle and right. Your window might not be even, so always give us the smallest measurement.