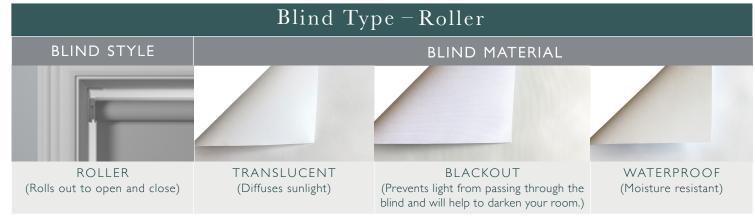

| Blind Type – Roller |             |                 |                |               |  |  |
|---------------------|-------------|-----------------|----------------|---------------|--|--|
| 0 0 0               | BLIND STYLE | BLIND HEAD RAIL | BLIND MATERIAL | BLIND SETTING |  |  |
|                     | ROLLER      | CASSETTE        | TRANSLUCENT    | EXACT         |  |  |
|                     |             | CLASSIC         | BLACKOUT       | RECESS        |  |  |
|                     |             |                 | WATERPROOF     |               |  |  |

Roller blinds are rolled out to open and close.

Both \*Roman and \*Roller blinds sit flat when fully extended and come with a choice of material and lining options, see below for min and max measurements.

Min and Max measurements \*Roman width 600 - 2600mm drop 600 - 4000mm

Min and Max measurements \*Roller width 600-2800mm drop 600-4000mm