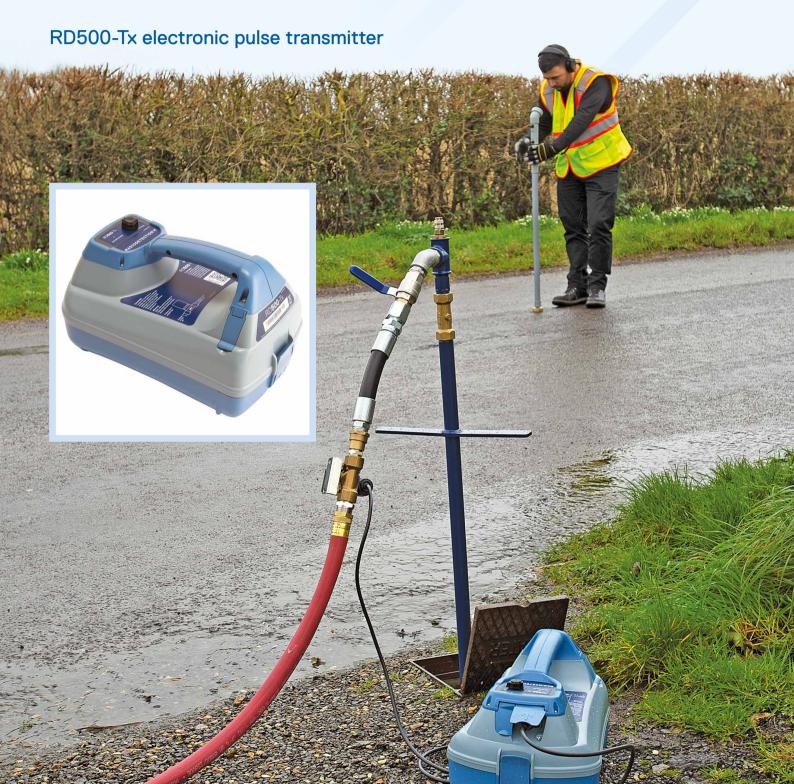

# RD500-Tx

The RD500-Tx is an electronic pulse transmitter that provides a fast and reliable method to apply a traceable signal to plastic pipes carrying domestic water supplies. This pulsed signal can be located and traced by using a ground microphone to identify the location and path of plastic pipes.

The unit is low cost, quick and easy to use. Operators can learn to locate and trace the RD500-Tx signal in just a few minutes.

Simple to connect to domestic services or irrigation lines via a tap or standpipe.

# Description

The RD500-Tx consists of an electronic pulse transmitter, a supply kit containing the necessary connectors, hoses and power supply.

The RD500-Tx differs from a conventional mechanical Pulse Transmitter by providing the required tracing pulse electronically and once connected it requires no manual adjustment of the water pressure to provide a traceable signal.