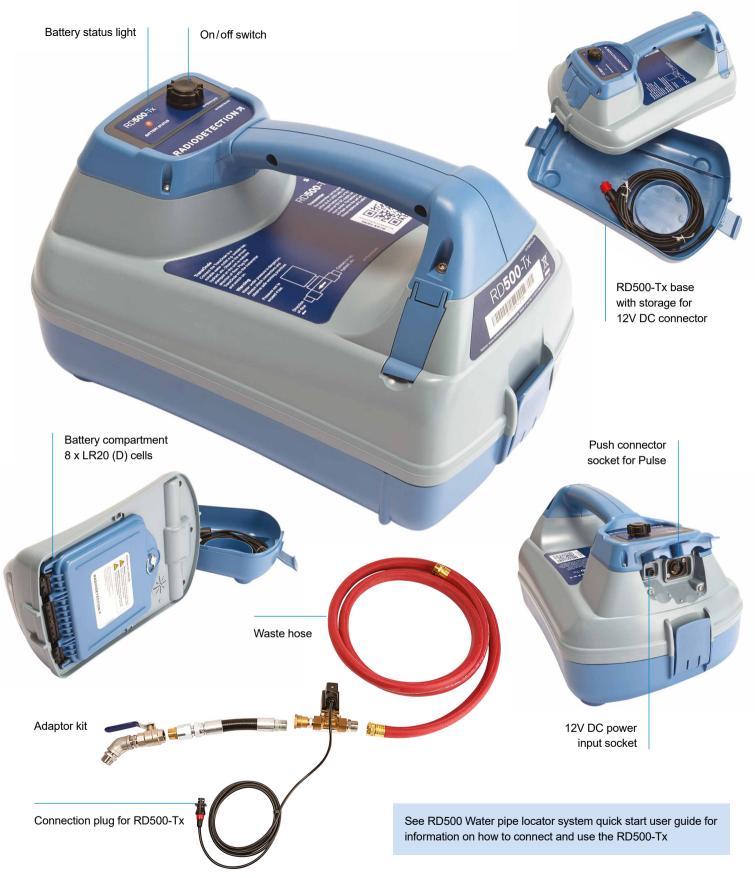

# Description

The RD500-Tx consists of an electronic pulse transmitter, a supply kit containing the necessary connectors, hoses and power supply.

The RD500-Tx differs from a conventional mechanical Pulse Transmitter by providing the required tracing pulse electronically and once connected it requires no manual adjustment of the water pressure to provide a traceable signal.

# **Features**

- Complete kit with all adaptors and hoses required to connect to BIP tap or standpipes.
- Simple to attach and use, little training required.
- Easy to find signal:
   Reliable automatic distinct
   pulse applied to the water
   service provides easy recognition
   on distances up to 45m, amongst
   other distracting sounds.
- egnition mongst
- To be used with RD500 Plastic Pipe Locator or other acoustic listening devices.
- Simple controls, no adjustment of water flow required unlike mechanical water driven pulse transmitters.
- Lightweight and floor standing.
- All connectors and hoses required for connection to 4 bar or less domestic water supplies.
- Robust IP65 can be stored and used in all weather conditions.
- Powered by Battery or 12V DC auxiliary car supply.

# Ordering information:

| Part number | Description                                                                                                                                                           |
|-------------|-----------------------------------------------------------------------------------------------------------------------------------------------------------------------|
| 10/RD500-TX | RD500-Tx Electronic Pulse Transmitter, includes Bag, Pulse Transmitter connection unit, 12V DC power adaptor, waste hose and tap damper with hose adaptor kit and Tap |