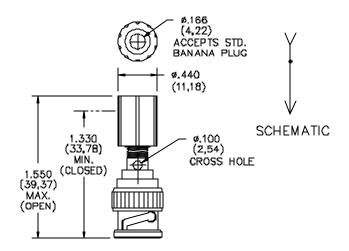

#### **FEATURES:**

• Permits single banana plug to be used with equipment having a BNC female.

#### **MATERIALS:**

Upper Conn: Insulated Binding Post

Material: Binding Post Body – Brass per QQ-B-626, Allow 360, ½ Hard.

Finish: Nickel plated per QQ-N-290, Class 2, 200/300 microinches.

Insulation: Polycarbonate.

Color: See Ordering Information.

Lower Conn.: BNC Male

Finish: Body and fittings – Tarnish Resistant.

Nominal Impedance: 50 Ohms.