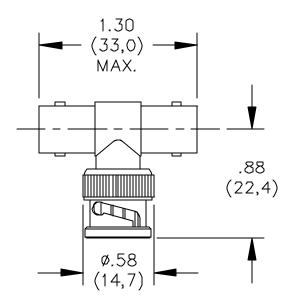

Model 3285 Adapter, BNC "T" Female-Male-Female

All dimensions are in inches and metric. All specifications are to the latest revisions. Specifications are subject to change without notice. Registered trademarks are the property of their respective companies. Made in USA