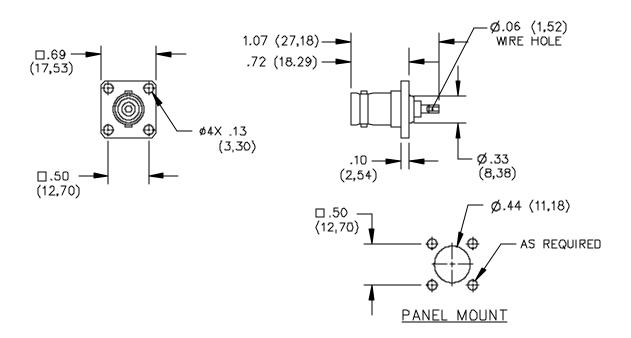

## Model 2451A Connector BNC (F), Panel Mount

## **RATINGS:**

Operating Temperature: -65°C to +165°C

Nominal Impedance: 50 Ohms

ORDERING INFORMATION: Model 2451A

All dimensions are in inches and metric. All specifications are to the latest revisions. Specifications are subject to change without notice. Registered trademarks are the property of their respective companies. Made in USA