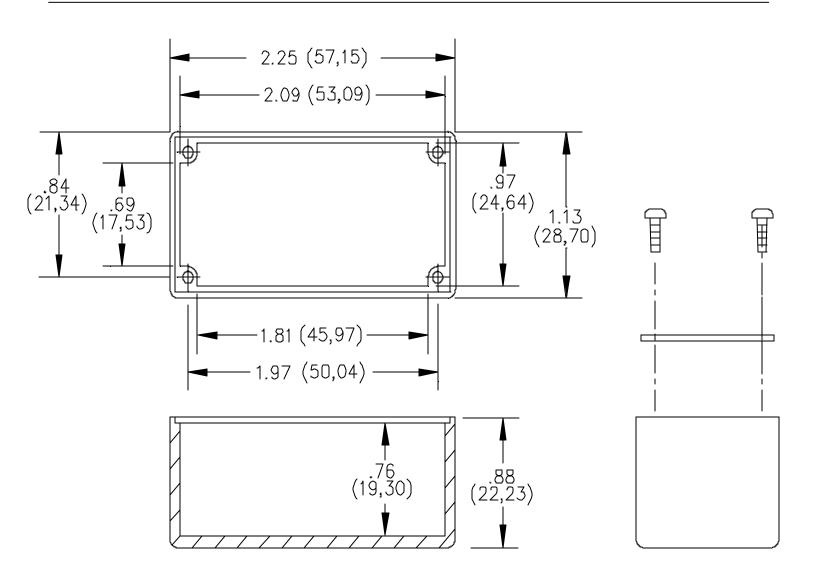

#### **MATERIALS:**

Screws: 4 ea. #2-32 X  $\frac{1}{4}$ " Pan Head self tapping, Steel.

Cover: .040 Thick aluminum 1100-H14, Clear anodized. Finish: Clear Shielded Housing: Die cast aluminum alloy A380 or A384. Finish: None

#### **ORDERING INFORMATION:** Model 2400

All dimensions are in inches. Tolerances (except noted):  $.xx = \pm .02$ " (,51 mm),  $.xxx = \pm .005$ " (,127 mm). All specifications are to the latest revisions. Specifications are subject to change without notice. Registered trademarks are the property of their respective companies. Made in USA