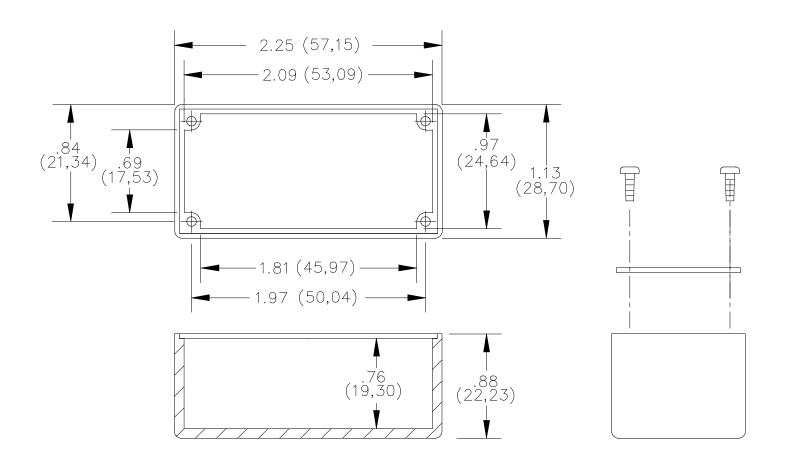

## **MATERIALS:**

Screws: 4 each #2-32 X 1/4" Pan head self tapping, Steel.

Cover: 1.02 (.040) Thick aluminum alloy 1100-h14, Clear anodized

Shielded Housing: Die cast aluminum Alloy A380 or A384,

Blue paint per Fed. Std. 595, Color No. 25109

**ORDERING INFORMATION:** Model 2397

All dimensions are in inches. Tolerances (except noted):  $.xx = \pm .02$ " (,51 mm),  $.xxx = \pm .005$ " (,127 mm). All specifications are to the latest revisions. Specifications are subject to change without notice. Registered trademarks are the property of their respective companies. Made in USA