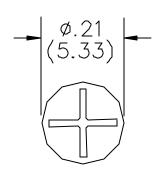

### **RATINGS:**

Operating Voltage: Hand-held testing: 30VAC/60VDC Max.

Hands free testing in controlled voltage environments: 2500 WVDC Max.

Current: 15 Amperes

**ORDERING INFORMATION**: Model 2352

All dimensions are in inches. Tolerances (except noted):  $.xx = \pm .02$ " (,51 mm),  $.xxx = \pm .005$ " (,127 mm). All specifications are to the latest revisions. Specifications are subject to change without notice. Registered trademarks are the property of their respective companies. Made in USA