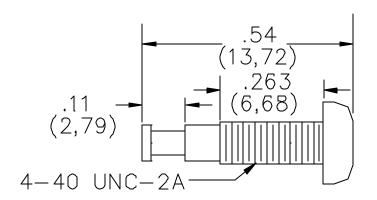

### **RATINGS:**

Operating Voltage: Hand-held testing: 30VAC/60VDC Max.

Hands free testing in controlled voltage environments: 2500 WVDC Max.

Current: 15 Amperes

**ORDERING INFORMATION**: Model 2352

All dimensions are in inches. Tolerances (except noted):  $.xx = \pm .02$ " (,51 mm),  $.xxx = \pm .005$ " (,127 mm). All specifications are to the latest revisions. Specifications are subject to change without notice. Registered trademarks are the property of their respective companies. Made in USA