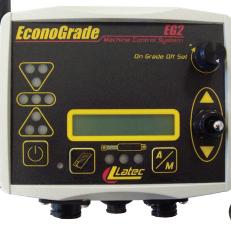

#### **Specifications**

- Receiver weight 2lbs (908g)
- o Receiver 7"h x 2.5" diameter
- Control box weight 1lb (454g)
- Control box 7.5"w x 5.25"h x 2" deep
- Accuracy 2-3mm
- Receiver capture height 7"
- o Adjustable ongrade offset
- LCD display screen
- o LED valve indicator lights
- o LED receiver indicator lights
- o Remote raise/lower switch
- o 9-30CV operation voltage range
- o Valve drive
  - o Proportional current 50Hz
  - o Proportional current 100Hz
  - o Proportional current 200Hz
  - o Proportional time
  - Danfoss
  - Actuators

#### **Features**

- Easy to use controls
- o Quick reference information
- o Programmable feature set
- Cutting edge 360 degree receiver technology
- o Adjustable ongrade deadband
- o Adjustable ongrade offset
- Real time information LCD display screen