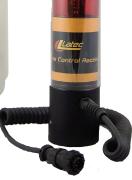

#### **Specifications**

- Receiver weight 2lbs (908g)
- o Receiver 7"h x 2.5" diameter
- Control box weight 1lb (454g)
- Control box 7.5"w x 5.25"h x 2" deep
- Accuracy 2-3mm
- Receiver capture height 7"
- o Adjustable ongrade offset
- LCD display screen
- o LED valve indicator lights
- o LED receiver indicator lights
- o Remote raise/lower switch
- o 9-30CV operation voltage range
- o Valve drive
  - o Proportional current 50Hz
  - o Proportional current 100Hz
  - o Proportional current 200Hz
  - o Proportional time
  - Danfoss
  - Actuators