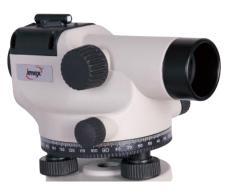

### LAR28/LAR32 Auto-level Range

Combining an all steel, fully sealed housing for all weather protection and high magnification. IMEX LAR 28 and LAR32 are the most robust auto-levels available. A magnetic damping compensator ensure better stability and reliability in all conditions.

VARRANT

- Steel, fully sealed housing
- Magnetic damping compensator
- 28x or 32x magnification

#