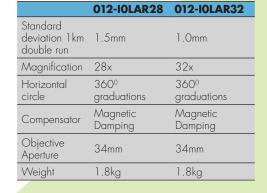

### LAR28/LAR32 Auto-level Range

Combining an all steel, fully sealed housing for all weather protection and high magnification. IMEX LAR 28 and LAR32 are the most robust auto-levels available. A magnetic damping compensator ensure better stability and reliability in all conditions.

VARRANT

- Steel, fully sealed housing
- Magnetic damping compensator
- 28x or 32x magnification

#