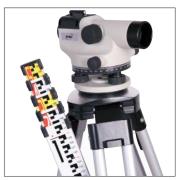

### LAR28/LAR32 Auto-level Range

Combining an all steel, fully sealed housing for all weather protection and high magnification. IMEX LAR 28 and LAR32 are the most robust auto-levels available. A magnetic damping compensator ensure better stability and reliability in all conditions.

VARRANT

- Steel, fully sealed housing
- Magnetic damping compensator
- 28x or 32x magnification

#