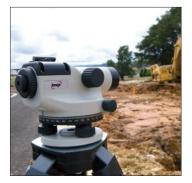

### LAR28/LAR32 Auto-level Range

Combining an all steel, fully sealed housing for all weather protection and high magnification. IMEX LAR 28 and LAR32 are the most robust auto-levels available. A magnetic damping compensator ensure better stability and reliability in all conditions.

VARRANT

- Steel, fully sealed housing
- Magnetic damping compensator
- 28x or 32x magnification

#