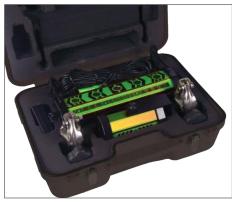

## MR360 Machine Control Receiver

#### Specifications

| Machine control receiver  | 012-401515           |
|---------------------------|----------------------|
| Accuracy fine             | +/-3mm to<br>+/-12mm |
| Accuracy course           | +/-5mm to<br>+/-25mm |
| Rechargeable<br>Batteries | 7.2v NiMh            |
| Operating time            | 40hr                 |
| Charge time               | 10hr                 |
| Operating temp            | -20°C to +50°C       |
| Pick-up length            | 250mm                |
| In-cab display            | with 5m cable        |
| Waterproof, Dust<br>proof | IP66                 |