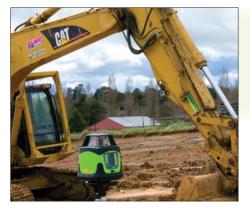

## MR360 Machine Control Receiver

### Increase construction productivity...

The optimum in time saving for all grader, dozer, bobcat or scraper operations. Full 360° reception and in-cab display for easy construction and site preparation.

- 360° reception range
- Magnetic or screw clamp
- In-cab display
- Large 250mm pick-up board
- Fits to all machines and detects from all red beam lasers