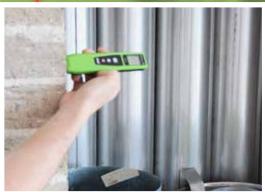

## **Bullseye - 30 Features** • 30m range

- Measure length, area cubic and indirect
- Stakeout measurement
- Fast speed measuring
- Belt pouch

easy to use stakeout measure

revolution" www.imextools.com.au

COMPLETE MEASURING SOLUTIONS

indirect measuring