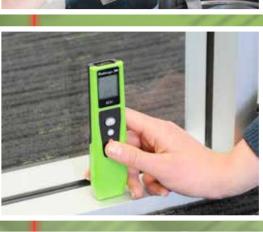

## **Bullseye - 30 Features** • 30m range

- Measure length, area cubic and indirect
- Stakeout measurement
- Fast speed measuring
- Belt pouch

easy to use stakeout measure

revolution" www.imextools.com.au

COMPLETE MEASURING SOLUTIONS

indirect measuring