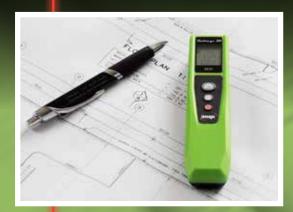

## measurePEN™

The new Imex Bullseye 30 measurePEN™ is a revolutionary laser distance measurer, combining a multiplicity of measuring functions including length, area, cubic and indirect Pythagoras measurement with a new slim line design that fits in the tradesman's pocket like an oversize pen.

With fast efficient measuring at high accuracy the Bullseye 30 is the most advanced compact size laser measurer available the new revolution in measuring.