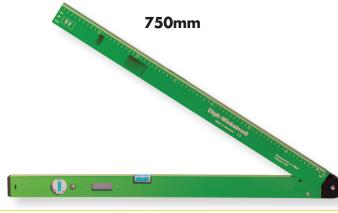

## 002-495075

- German Manufacture
- Large LCD display
- Measures 0 -1850
- Horizontal and vertical
- 1.9v battery
- Protected on/off switch