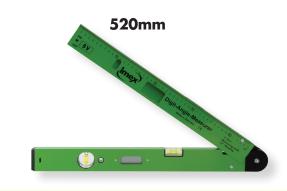

## 002-495050

- German Manufacture
- Large LCD display
- Measures 0 -185°
- Horizontal and vertical vials
- 1.9v battery
- Protected on/off switch