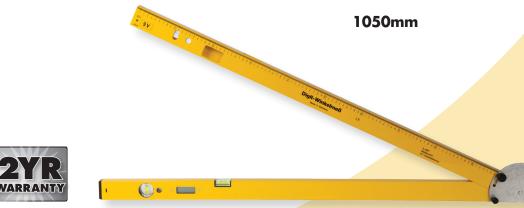

## 002-495105

- German Manufacture
- Large LCD display
- Measures 0 -185°
- Horizontal and vertical
- 1.9v battery
- Protected on/off switch