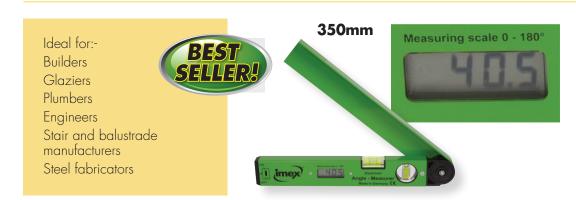

Manufactured in Germany, these precision angle gauges are the professional instrument for all interior or exterior angles, roof pitches, staircase and balustrades, shower and window angles and steel tabrication angles.

## 002-498035

- German Manufacture
- Large LCD display
- Measures 0 -185°
- Horizontal and vertical vials
- 1.9v battery
- Protected on/off switch

| Specifications                                        |
|-------------------------------------------------------|
| Angles 10 - 185°                                      |
| Horizontal and vertical dials for standard levelling. |
| Power 1-9v Battery protected switch                   |
| Low battery indicator                                 |
| Digital readout to 0.1°                               |
| Weight 350mm8kg                                       |
| 500mm - 1.0kg                                         |
| 750mm - 1.2kg                                         |
| 1050mm - 1.7kg                                        |