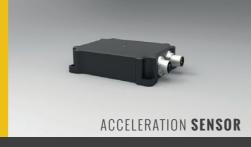

COMPONENTS
COMPACTION SYSTEM

## INTELLIGENT SYSTEM FOR BIG TASKS -THE PERFECTION OF COMPACTION

Through the optimal interaction between acceleration sensor, temperature sensor and GNSS antenna the MCA-3000 achieves compaction results at the highest level. With our high-end operand, the entire process is also visualized, thereby helping you to keep control of current asphalt temperature, the compaction target value and the number of crossings at all times. Thanks to an unproblematic display of measurements, the proper interpretation of the measured values are learnt intuitively and quickly. As a proof of quality all compaction data is also summarized and retrievable from a web server on demand at any time.