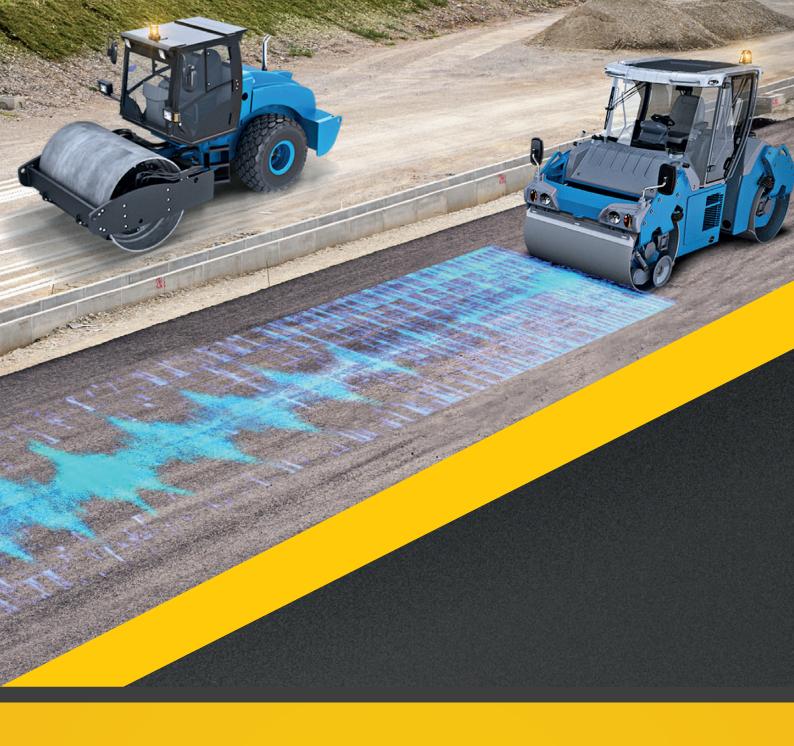

# FEATURES GRAPHIC DISPLAY

- » Display of Intelligent Compaction Value
- » Display of vibration frequency
- » Display of amplitude
- » Temperature indicator (optional)
- » Display of compaction end

The MCA-500 measures and monitors all important factors, such as amplitude, vibration frequency and compaction end in real time. On our compact graphic display GDC-320 the calculated Intelligent Compaction Value is displayed, guaranteeing you always the optimum compaction result in the shortest time. An optionally integrated infrared sensor also enables the fast detection of the asphalt surface temperature for the ideal installation of bituminous paving in road construction.

## INTELLIGENT SYSTEM FOR BIG TASKS -THE PERFECTION OF COMPACTION

Through the optimal interaction between acceleration sensor, temperature sensor and GNSS antenna the MCA-3000 achieves compaction results at the highest level. With our high-end operand, the entire process is also visualized, thereby helping you to keep control of current asphalt temperature, the compaction target value and the number of crossings at all times. Thanks to an unproblematic display of measurements, the proper interpretation of the measured values are learnt intuitively and quickly. As a proof of quality all compaction data is also summarized and retrievable from a web server on demand at any time.

Thanks to its innovative fleet management the crossings of different rolls are synchronized with each other, so that each passage is optimally compacted. This automatic coordination ensures all-time highest quality and allows the use of multiple rollerss and operators at the same time! Thus, large projects are implemented in the shortest possible time and extremely cost-effectively.