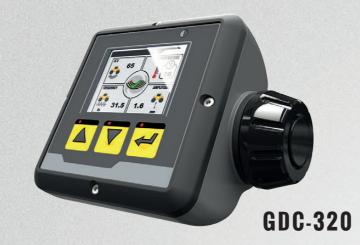

# FEATURES GRAPHIC DISPLAY

- » Display of Intelligent Compaction Value
- » Display of vibration frequency
- » Display of amplitude
- » Temperature indicator (optional)
- » Display of compaction end

The MCA-500 measures and monitors all important factors, such as amplitude, vibration frequency and compaction end in real time. On our compact graphic display GDC-320 the calculated Intelligent Compaction Value is displayed, guaranteeing you always the optimum compaction result in the shortest time. An optionally integrated infrared sensor also enables the fast detection of the asphalt surface temperature for the ideal installation of bituminous paving in road construction.