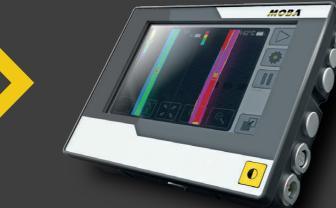

# FEATURES GRAPHIC DISPLAY

- » Display of Intelligent Compaction Value
- » Display of vibration frequency
- » Display of amplitude
- » Temperature indicator (optional)
- » Display of compaction end

The MCA-500 measures and monitors all important factors, such as amplitude, vibration frequency and compaction end in real time. On our compact graphic display GDC-320 the calculated Intelligent Compaction Value is displayed, guaranteeing you always the optimum compaction result in the shortest time. An optionally integrated infrared sensor also enables the fast detection of the asphalt surface temperature for the ideal installation of bituminous paving in road construction.

### FEATURES OPERAND-3000

- » Measuring, displaying and storing the stiffness values
- » Color display of the compaction progress
- » GNSS positioning
- » Temperature acquisition and display of the temperature profile
- » Data storage of construction site, type of machine, driver and project data
- » Quality assurance by recording all data
- » Arbitrary screen displays
- » Data transfer via GSM on a web server