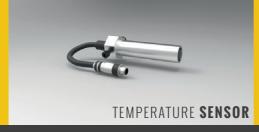

COMPONENTS
COMPACTION SYSTEM

## INTELLIGENT SYSTEM FOR BIG TASKS -THE PERFECTION OF COMPACTION

Through the optimal interaction between acceleration sensor, temperature sensor and GNSS antenna the MCA-3000 achieves compaction results at the highest level. With our high-end operand, the entire process is also visualized, thereby helping you to keep control of current asphalt temperature, the compaction target value and the number of crossings at all times. Thanks to an unproblematic display of measurements, the proper interpretation of the measured values are learnt intuitively and quickly. As a proof of quality all compaction data is also summarized and retrievable from a web server on demand at any time.