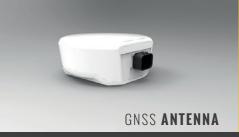

COMPONENTS
COMPACTION SYSTEM

## INTELLIGENT SYSTEM FOR BIG TASKS -THE PERFECTION OF COMPACTION

Through the optimal interaction between acceleration sensor, temperature sensor and GNSS antenna the MCA-3000 achieves compaction results at the highest level. With our high-end operand, the entire process is also visualized, thereby helping you to keep control of current asphalt temperature, the compaction target value and the number of crossings at all times. Thanks to an unproblematic display of measurements, the proper interpretation of the measured values are learnt intuitively and quickly. As a proof of quality all compaction data is also summarized and retrievable from a web server on demand at any time.