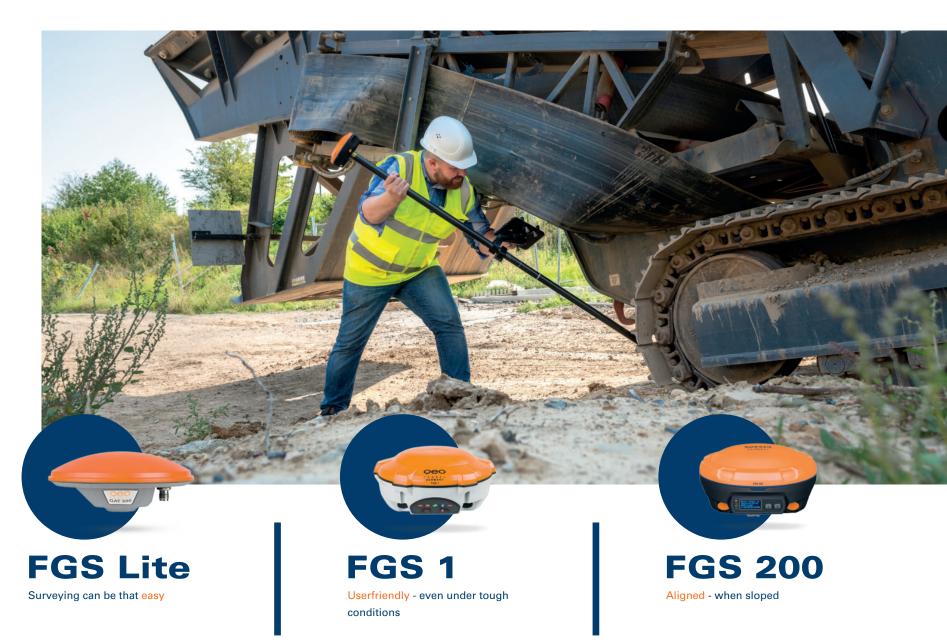

## **FGS Lite**

The geo-FENNEL GNSS antenna FGS Lite with geo-FENNEL Survey Software supports users with a multitude of basic surveying tasks.

The geo-FENNEL Survey Software is an Android-based simplified user software which can accomplish surveying tasks professionally.

#### **User friendly - even under tough** conditions.

The geo-FENNEL GNSS receiver FGS 1 is specifically designed for the operation in rough environments.

It covers all available GNSS sources such als GPS, GLONASS, GALILEO or **BEIDOU** and is able to limit user defined sources. Its integrated **radio interference suppression** allows the operation in adverse conditions. A Bluetooth interface, an integrated radio modem (Rx, Tx) as well as a 4G modem is part of this receivers standard outfit.

#### **Aligned**

- when sloped.

The new **geo-FENNEL GNSS receiver FGS 200** is unique in its' class and very compactly engineered. A truely excellent partner for operating in adverse conditions: Due to the integrated **IMU Sensor** a **deviation of 60°** to the vertical line is compensated. This feature really **facilitates** the surveying job **to a maximum**.