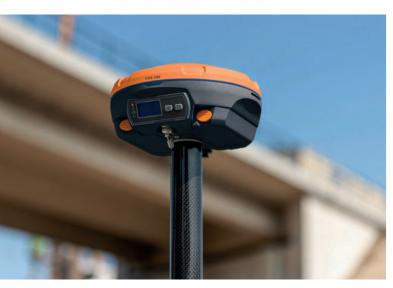

## FGS 200

#### **Aligned**

- when sloped.

The new **geo-FENNEL GNSS receiver FGS 200** is unique in its' class and very compactly engineered. A truely excellent partner for operating in adverse conditions: Due to the integrated **IMU Sensor** a **deviation of 60°** to the vertical line is compensated. This feature really **facilitates** the surveying job **to a maximum**.

Equipped with a powerful UHF (Rx, Tx), WiFi and 4G modem the FGS 200 offers a wide array of connection possibilities. With 574 channels the receiver supports **all available GNSS sources** (GPS, GLONASS, GALILEO, BEIDOU) without the need to further activate them.