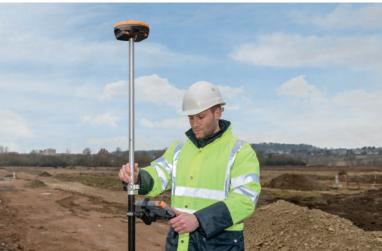

#### **User friendly - even under tough** conditions.

The geo-FENNEL GNSS receiver FGS 1 is specifically designed for the operation in rough environments.

It covers all available GNSS sources such als GPS, GLONASS, GALILEO or **BEIDOU** and is able to limit user defined sources. Its integrated **radio interference suppression** allows the operation in adverse conditions. A Bluetooth interface, an integrated radio modem (Rx, Tx) as well as a 4G modem is part of this receivers standard outfit.

This system is combinable easily with other recievers and supports geo-FENNEL Survey Software and MicroSurvey® FieldGenius. Due to its intelligent design the FGS 1 is a compact and light weight instrument.