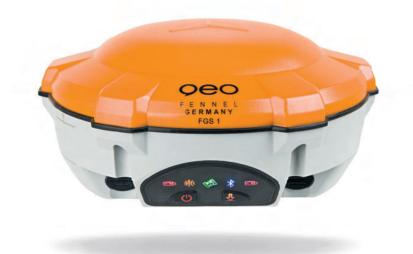

### geo-FENNEL GNSS-System FGS 1

#### **User friendly - even under tough** conditions.

The geo-FENNEL GNSS receiver FGS 1 is specifically designed for the operation in rough environments.

It covers all available GNSS sources such als GPS, GLONASS, GALILEO or **BEIDOU** and is able to limit user defined sources. Its integrated **radio interference suppression** allows the operation in adverse conditions. A Bluetooth interface, an integrated radio modem (Rx, Tx) as well as a 4G modem is part of this receivers standard outfit.

L1, L2, L2C, L5 L1/L2 E1, E5a, E5b BEIDOU E1, E5a, E5b **GALILEO** 

572

reserved WAAS, EGNOS, MSAS, GAGAN

4.0. for Windows and Android

**Operating time** more than 9 hours