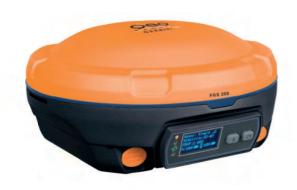

## FGS 200

#### **Aligned**

- when sloped.

The new **geo-FENNEL GNSS receiver FGS 200** is unique in its' class and very compactly engineered. A truely excellent partner for operating in adverse conditions: Due to the integrated **IMU Sensor** a **deviation of 60°** to the vertical line is compensated. This feature really **facilitates** the surveying job **to a maximum**.

Equipped with a powerful UHF (Rx, Tx), WiFi and 4G modem the FGS 200 offers a wide array of connection possibilities. With 574 channels the receiver supports **all available GNSS sources** (GPS, GLONASS, GALILEO, BEIDOU) without the need to further activate them.