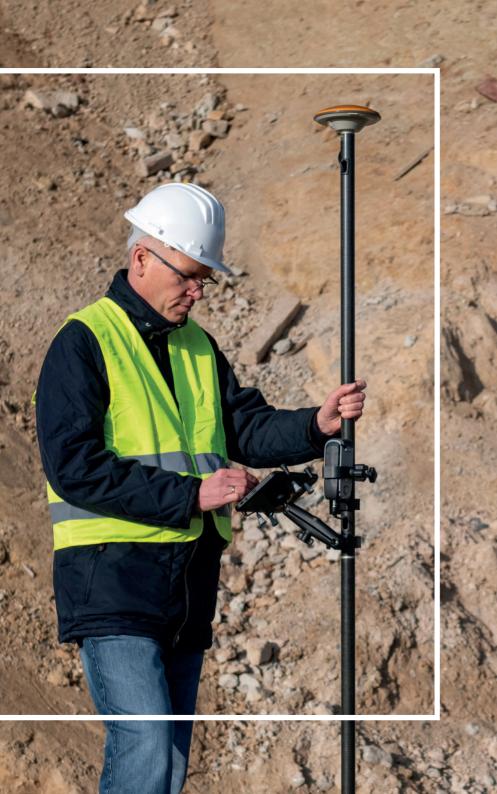

#### **User friendly - even under tough** conditions.

The geo-FENNEL GNSS receiver FGS 1 is specifically designed for the operation in rough environments.

It covers all available GNSS sources such als GPS, GLONASS, GALILEO or **BEIDOU** and is able to limit user defined sources. Its integrated **radio interference suppression** allows the operation in adverse conditions. A Bluetooth interface, an integrated radio modem (Rx, Tx) as well as a 4G modem is part of this receivers standard outfit.

This system is combinable easily with other recievers and supports geo-FENNEL Survey Software and MicroSurvey® FieldGenius. Due to its intelligent design the FGS 1 is a compact and light weight instrument.