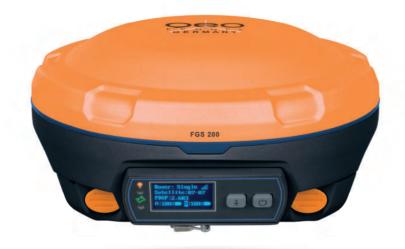

## FGS 200

#### **Aligned**

- when sloped.

The new **geo-FENNEL GNSS receiver FGS 200** is unique in its' class and very compactly engineered. A truely excellent partner for operating in adverse conditions: Due to the integrated **IMU Sensor** a **deviation of 60°** to the vertical line is compensated. This feature really **facilitates** the surveying job **to a maximum**.

Equipped with a powerful UHF (Rx, Tx), WiFi and 4G modem the FGS 200 offers a wide array of connection possibilities. With 574 channels the receiver supports **all available GNSS sources** (GPS, GLONASS, GALILEO, BEIDOU) without the need to further activate them.