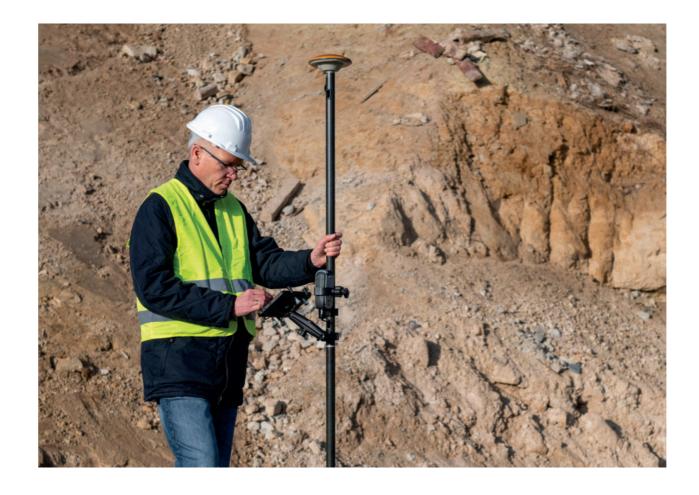

#### **User friendly - even under tough** conditions.

The geo-FENNEL GNSS receiver FGS 1 is specifically designed for the operation in rough environments.

It covers all available GNSS sources such als GPS, GLONASS, GALILEO or **BEIDOU** and is able to limit user defined sources. Its integrated **radio interference suppression** allows the operation in adverse conditions. A Bluetooth interface, an integrated radio modem (Rx, Tx) as well as a 4G modem is part of this receivers standard outfit.

This system is combinable easily with other recievers and supports geo-FENNEL Survey Software and MicroSurvey® FieldGenius. Due to its intelligent design the FGS 1 is a compact and light weight instrument.