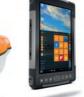

## **FGS Lite**

The geo-FENNEL GNSS antenna FGS Lite with geo-FENNEL Survey Software supports users with a multitude of basic surveying tasks.

The geo-FENNEL Survey Software is an Android-based simplified user software which can accomplish surveying tasks professionally.

#### **GPS System FGS Lite Set + geo-FENNEL** Survey + Samsung Tablet Art-No. 740120

**GPS System FGS Lite Set** + geo-FENNEL Survey

Art-No. 740100

L1 C/A, L2C, L2P

L1C/A, L1P, L2C/A, L2P **GLONASS** BEIDOU B1, B2