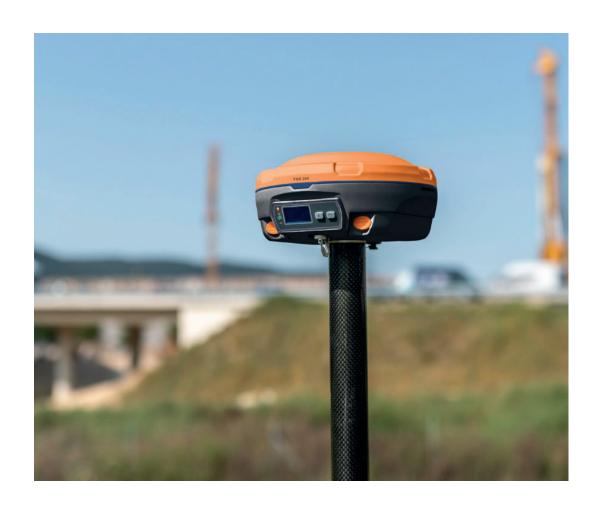

## FGS 200

#### **Aligned**

- when sloped.

The new **geo-FENNEL GNSS receiver FGS 200** is unique in its' class and very compactly engineered. A truely excellent partner for operating in adverse conditions: Due to the integrated **IMU Sensor** a **deviation of 60°** to the vertical line is compensated. This feature really **facilitates** the surveying job **to a maximum**.

Equipped with a powerful UHF (Rx, Tx), WiFi and 4G modem the FGS 200 offers a wide array of connection possibilities. With 574 channels the receiver supports **all available GNSS sources** (GPS, GLONASS, GALILEO, BEIDOU) without the need to further activate them.