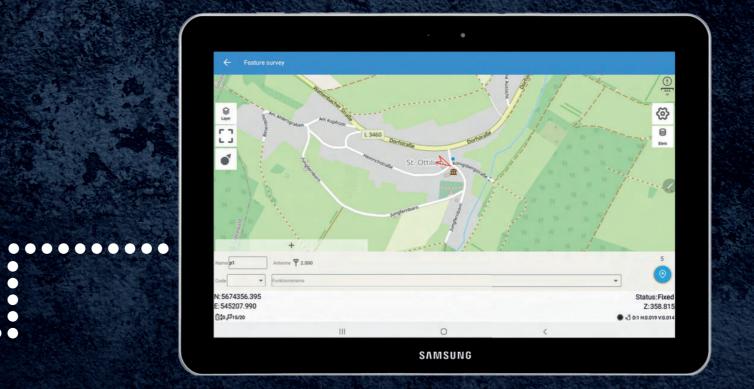

## SURVEY SOFTWARE

The Android-based geo-FENNEL Survey Software is compatible with all of geo-FENNEL's receivers thus forming a complete GNSS surveying system.

#### geo-FENNEL Survey Software

# Software - on point

The simplified but comprehensive **geo-FENNEL Survey Software** is very well equipped for the daily surveying tasks.

The **easy menu operation** quickly grants access to the desired surveying tasks: From point recording, stake out, complex drawings to quick area determination is all quickly accessible.

Even without a special surveyor's training you will be able to fully master these surveying tasks **like a pro**.

You can find our video how-to's here: