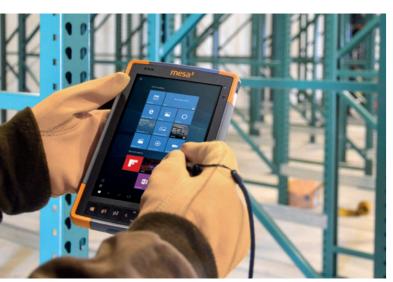

#### **GPS System FGS 1 Base-Rover-Set** + Mesa + FieldGenius + G20 Art-No. 751090

#### **GPS System FGS 1 Base-Rover-Set** + geo-FENNEL Survey + Samsung Tablet + G20

Art-No. 751040

**GPS System FGS 1 Rover-Set Mesa** + Field Genius + G20 Art-No. 750090

**GPS System FGS 1 Rover-Set** + geo-FENNEL Survey + G20 + Samsung Tablet Art-No. 750140