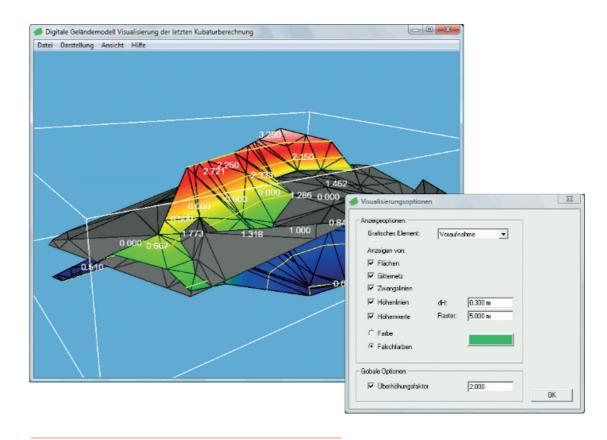

## Kubatura

Determination of volume with cut and fill

AndroTec cubature calculating software for Microsoft-Windows® allows easy calculation of volumes between two surfaces (so called "horizont") conformable to REB/GAEB regulations.

These surfaces can be given either through a horizontal layer with fixed height or through measuring or CAD data. Single coordinates can be offset in elevation Breaking edges in the terrain or predetermined limits and clearances of the measuring area are also included utilizing the automatic triangle intermashing feature of the software.

AndroTec cubature calculating software KUBATURA FL + CVT-Pro

Art-No. 720100