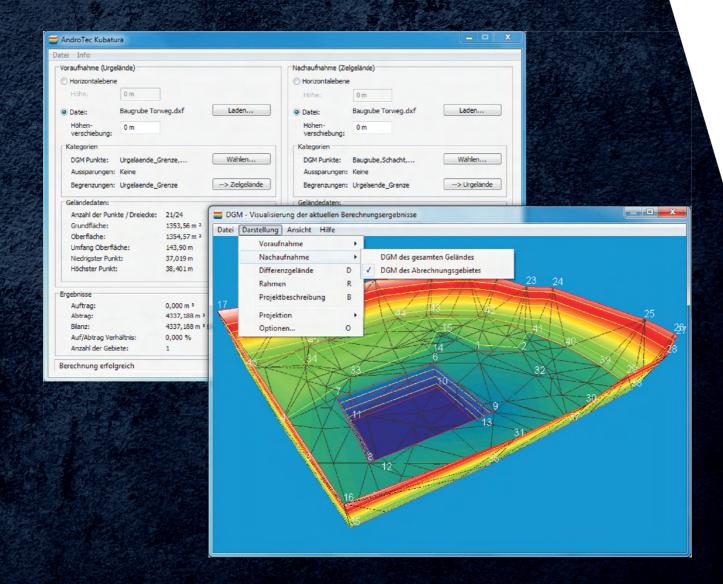

## Kubatura

Determination of volume with cut and fill

AndroTec cubature calculating software for Microsoft-Windows® allows easy calculation of volumes between two surfaces (so called "horizont") conformable to REB/GAEB regulations.

These surfaces can be given either through a horizontal layer with fixed height or through measuring or CAD data. Single coordinates can be offset in elevation Breaking edges in the terrain or predetermined limits and clearances of the measuring area are also included utilizing the automatic triangle intermashing feature of the software.

AndroTec cubature calculating software KUBATURA FL + CVT-Pro

Art-No. 720100