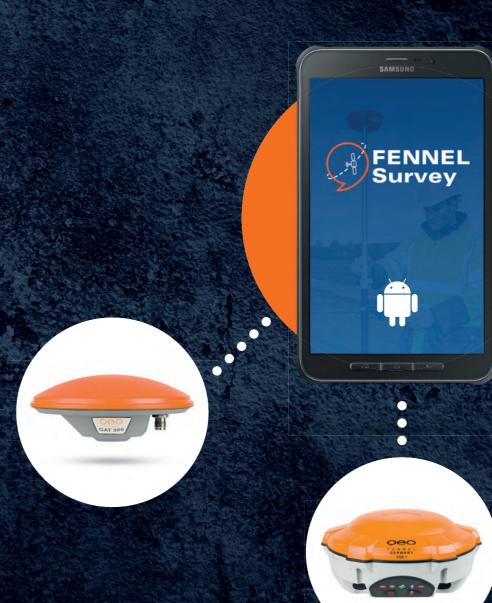

## SURVEY SOFTWARE

The Android-based geo-FENNEL Survey Software is compatible with all of geo-FENNEL's receivers thus forming a complete GNSS surveying system.

#### geo-FENNEL Survey Software

# Software - on point

The simplified but comprehensive **geo-FENNEL Survey Software** is very well equipped for the daily surveying tasks.

The **easy menu operation** quickly grants access to the desired surveying tasks: From point recording, stake out, complex drawings to quick area determination is all quickly accessible.