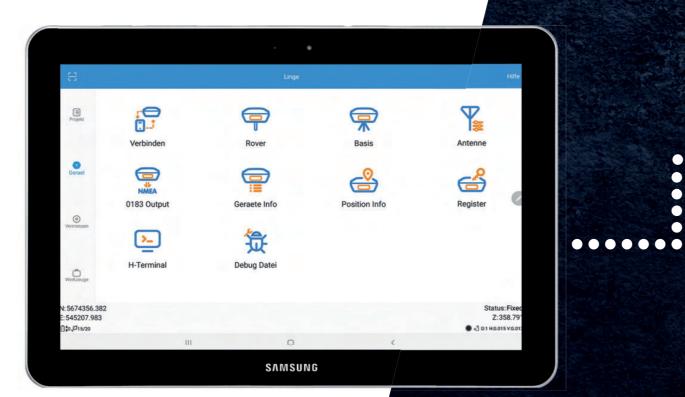

## SURVEY SOFTWARE

The Android-based geo-FENNEL Survey Software is compatible with all of geo-FENNEL's receivers thus forming a complete GNSS surveying system.

#### geo-FENNEL Survey Software

# Software - on point

The simplified but comprehensive **geo-FENNEL Survey Software** is very well equipped for the daily surveying tasks.

The **easy menu operation** quickly grants access to the desired surveying tasks: From point recording, stake out, complex drawings to quick area determination is all quickly accessible.

Even without a special surveyor's training you will be able to fully master these surveying tasks **like a pro**.

You can find our video how-to's here: