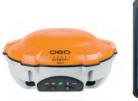

### geo-FENNEL GNSS-System FGS 1

#### **User friendly - even under tough** conditions.

The geo-FENNEL GNSS receiver FGS 1 is specifically designed for the operation in rough environments.

It covers all available GNSS sources such als GPS, GLONASS, GALILEO or **BEIDOU** and is able to limit user defined sources. Its integrated **radio interference suppression** allows the operation in adverse conditions. A Bluetooth interface, an integrated radio modem (Rx, Tx) as well as a 4G modem is part of this receivers standard outfit.