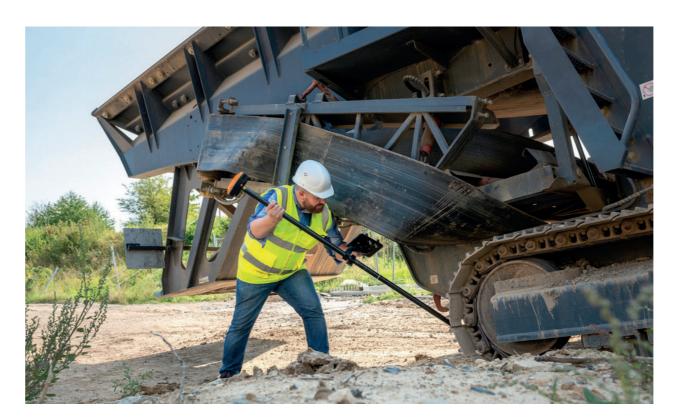

#### **Aligned**

- when sloped.

The new **geo-FENNEL GNSS receiver FGS 200** is unique in its' class and very compactly engineered. A truely excellent partner for operating in adverse conditions: Due to the integrated **IMU Sensor** a **deviation of 60°** to the vertical line is compensated. This feature really **facilitates** the surveying job **to a maximum**.