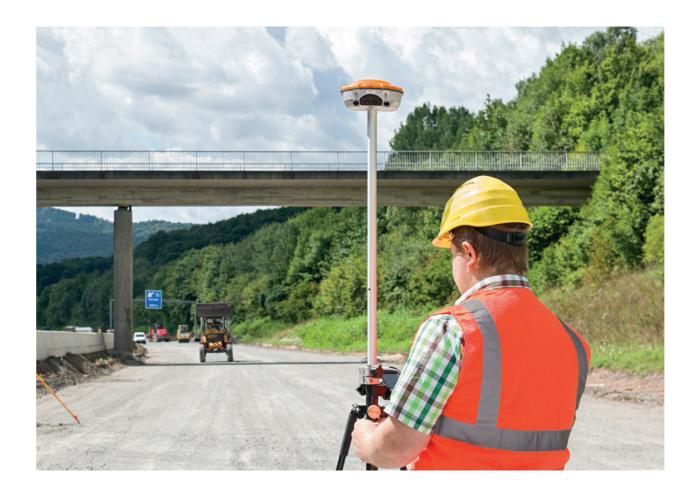

#### **User friendly - even under tough** conditions.

The geo-FENNEL GNSS receiver FGS 1 is specifically designed for the operation in rough environments.

It covers all available GNSS sources such als GPS, GLONASS, GALILEO or **BEIDOU** and is able to limit user defined sources. Its integrated **radio interference suppression** allows the operation in adverse conditions. A Bluetooth interface, an integrated radio modem (Rx, Tx) as well as a 4G modem is part of this receivers standard outfit.

This system is combinable easily with other recievers and supports geo-FENNEL Survey Software and MicroSurvey® FieldGenius. Due to its intelligent design the FGS 1 is a compact and light weight instrument.