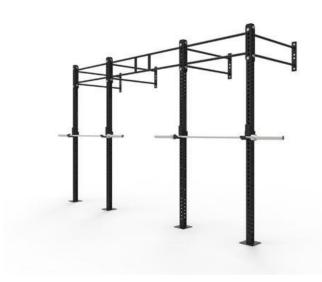

## Two bay wall mounted Rig.

## Product description:

The Apollo two bay wall mounted rig is made from high quality boxed steel which is treated and powder coated to prevent chipping and wear and tear with use. The two-bay rig is a fantastic piece of equipment to make good use of space and is perfect for compound movements and a variety of cross training activities. J-Hook are also included.

| Material | Cast Iron                                  |
|----------|--------------------------------------------|
| Size     | 2.75m Height, Depth 1.2m, Length: 4.2m     |
|          | Main tube size - 75*75*3mm                 |
| Colour   | Variety of colour to match your facilities |
|          | design                                     |