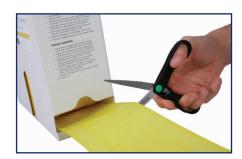

## CABLE MANAGEMENT FOR CARPETS

Minimise the risk of trips in the workplace, or easily conceal unsightly cords with the amazingly versatile Secure Cord Cover.

An original design makes Secure Cord the thinnest cord cover of its type and its 'cut-to-length' flexibility avoids the constraints of similar cord covers.

## **KEY POINTS:**

- 100mm wide
- Comes in handy dispenser box
- Available in 25m and 5m rolls
- Available in yellow (highlights cords) or black (hides them)
- Cut to any length you desire
- Lightweight, re-usable over 1000 times and washable
- Lowest profile available
- For use on any nylon based carpet