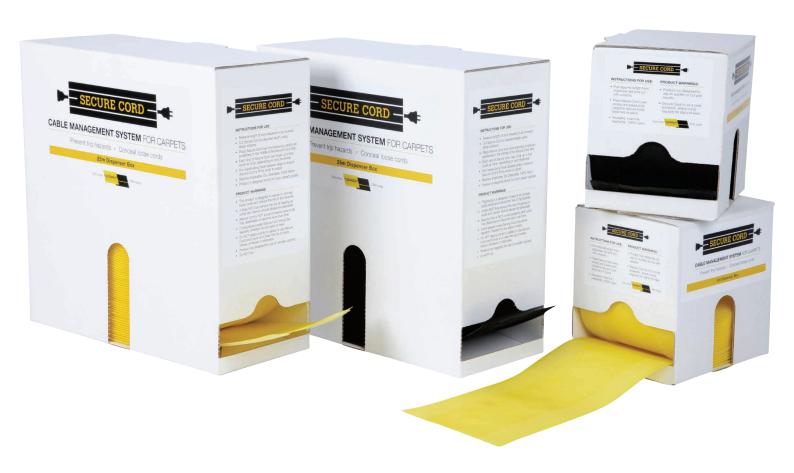

## CABLE MANAGEMENT FOR CARPETS

Minimise the risk of trips in the workplace, or easily conceal unsightly cords with the amazingly versatile Secure Cord Cover.

An original design makes Secure Cord the thinnest cord cover of its type and its 'cut-to-length' flexibility avoids the constraints of similar cord covers.

## **KEY POINTS:**

- 100mm wide
- Comes in handy dispenser box
- Available in 25m and 5m rolls
- Available in yellow (highlights cords) or black (hides them)
- Cut to any length you desire
- Lightweight, re-usable over 1000 times and washable
- Lowest profile available
- For use on any nylon based carpet