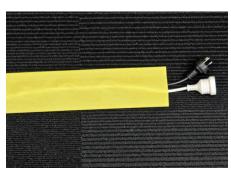

## Easy to use

Simply lay a strip of Secure Cord over your cords and the hooks on the underside grip the carpet to secure everything in place.

Cords can then be reconfigured if required, as single cords can enter or exit the covering with ease.