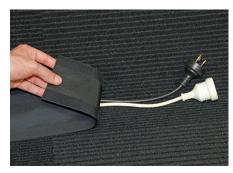

## Easy to use

Simply lay a strip of Secure Cord over your cords and the hooks on the underside grip the carpet to secure everything in place.

Cords can then be reconfigured if required, as single cords can enter or exit the covering with ease.