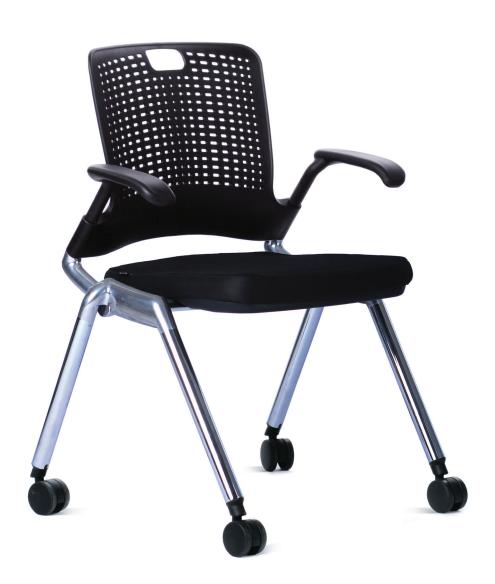

# adapta

## versatility & style

Adaptable is the ability to adjust to different conditions, an essential characteristic in the corporate world. Hence the Adapta Chair; a versatile chair that works for you. Pull up a couple of Adapta Chairs for collaborative work. Pull one up as a side chair. Pull a whole stack of Adapta Chairs from the conference room to the cafeteria.

#### Features:

- · Integral arms and perforated backrest combine to give flexible supportive and 'no sweat' comfort
- · High resistance moulded foam and hard-wearing fabric for high use areas
- · Super strong reclining mechanism to give relaxation when you want
- · Chrome frame with black backrest
- · Lightweight and easy to move
- · Fold up seat allows for nesting to save space when not in use
- Supplied standard with free wheeling castors ideal for large venues
- Please note supplied multiples of 3 units

#### Dimensions:

Seat Height 450 mm
Seat Width 460 mm
Seat Depth 450 mm
Overall Height 850 mm