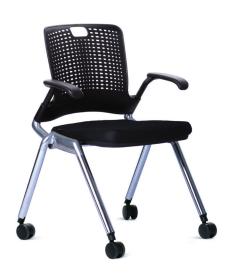

# adapta

## versatility & style

Adaptable is the ability to adjust to different conditions, an essential characteristic in the corporate world. Hence the Adapta Chair; a versatile chair that works for you. Pull up a couple of Adapta Chairs for collaborative work. Pull one up as a side chair. Pull a whole stack of Adapta Chairs from the conference room to the cafeteria.

#### Features:

- · Integral arms and perforated backrest combine to give flexible supportive and 'no sweat' comfort
- · High resistance moulded foam and hard-wearing fabric for high use areas
- · Super strong reclining mechanism to give relaxation when you want
- · Chrome frame with black backrest
- · Lightweight and easy to move
- · Fold up seat allows for nesting to save space when not in use
- Supplied standard with free wheeling castors ideal for large venues
- Please note supplied multiples of 3 units