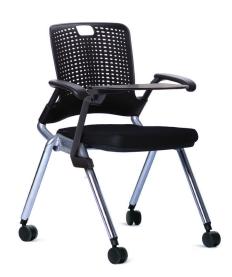

# adapta

## versatility & style



Adaptable is the ability to adjust to different conditions, an essential characteristic in the corporate world. Hence the Adapta Chair; a versatile chair that works for you. Pull up a couple of Adapta Chairs for collaborative work. Pull one up as a side chair. Pull a whole stack of Adapta Chairs from the conference room to the cafeteria.





#### Features:

- · Integral arms and perforated backrest combine to give flexible supportive and 'no sweat' comfort
- · High resistance moulded foam and hard-wearing fabric for high use areas
- · Super strong reclining mechanism to give relaxation when you want
- · Chrome frame with black backrest
- · Lightweight and easy to move
- · Fold up seat allows for nesting to save space when not in use
- Supplied standard with free wheeling castors ideal for large venues
- Please note supplied multiples of 3 units



#### Applications:

Training, Conference, Classroom, Healthcare, Retail & Cafeteria Seating.

#### Dimensions:

Seat Height 450 mm
Seat Width 460 mm
Seat Depth 450 mm
Overall Height 850 mm

### Upholstery:

Breathe - Black

### Optional Upgrades:

Armless change kit Table arm kit