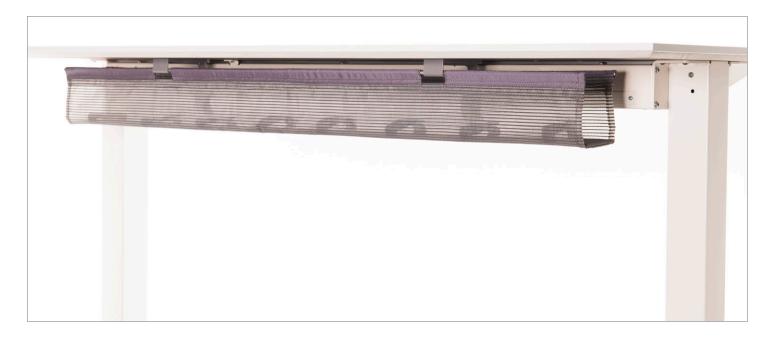

# NeatTech

NeatTech is an innovative cable management solution that complements our award-winning height-adjustable table, Float, as well as other workstations. A lightweight mesh basket, NeatTech stores power strips and cables neatly and safely off the floor. NeatTech features unique Velcro ties to secure wayward cables and offers easy access once installed.

## Features

- O Designed to support a total weight of 10 lbs (4.5 kg)
- O Can be used in conjunction with Humanscale's Float and other workstations
- Available in two finishes: Gray with Gray trim and Gray with Red trim
- O Simple installation template provided on packaging for quick, easy installation