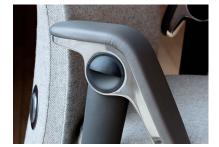

### Adjusts to individual needs

HÅG Tribute incorporates our signature HÅG in Balance® technology, which enables an even transition between active and relaxed sitting. This continuously supports your body's movements and boosts your energy levels. What's more, HÅG Tribute has a pioneering upper back and headrest that give ideal support – a feel-good feature that intuitively responds whenever you recline. The multifunctional HÅG TiltDown™ armrests are easy to adjust and allow you to sit much closer to your desk. In addition, the lumbar support slides smoothly up or down with the turn of a sophisticated wheel to personalise your sitting experience.