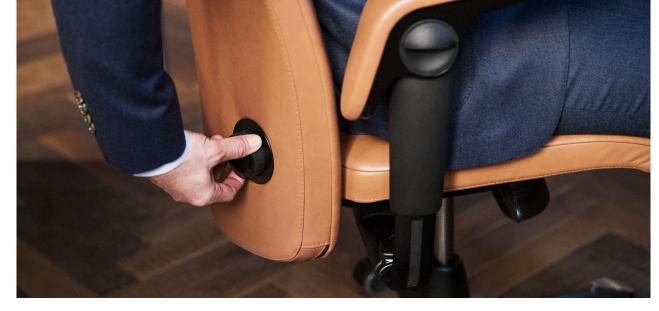

### Adjusts to individual needs

HÅG Tribute incorporates our signature HÅG in Balance® technology, which enables an even transition between active and relaxed sitting. This continuously supports your body's movements and boosts your energy levels. What's more, HÅG Tribute has a pioneering upper back and headrest that give ideal support – a feel-good feature that intuitively responds whenever you recline. The multifunctional HÅG TiltDown™ armrests are easy to adjust and allow you to sit much closer to your desk. In addition, the lumbar support slides smoothly up or down with the turn of a sophisticated wheel to personalise your sitting experience.