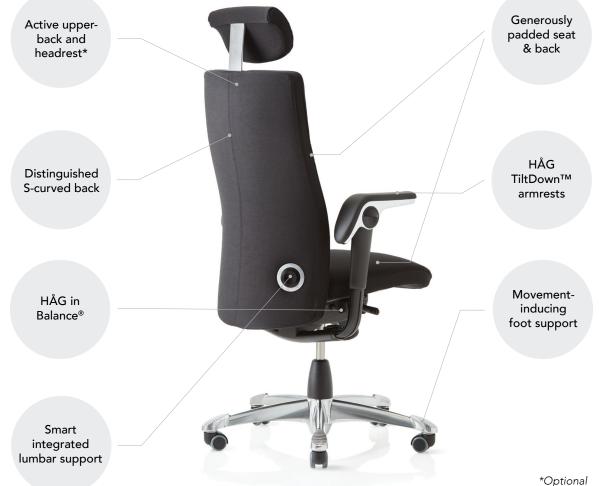

### Adjusts to individual needs

HÅG Tribute incorporates our signature HÅG in Balance® technology, which enables an even transition between active and relaxed sitting. This continuously supports your body's movements and boosts your energy levels. What's more, HÅG Tribute has a pioneering upper back and headrest that give ideal support – a feel-good feature that intuitively responds whenever you recline. The multifunctional HÅG TiltDown™ armrests are easy to adjust and allow you to sit much closer to your desk. In addition, the lumbar support slides smoothly up or down with the turn of a sophisticated wheel to personalise your sitting experience.