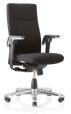

## HÅG Tribute<sup>™</sup>

#### The essence of luxury

HÅG Tribute is our most comfortable deluxe task chair to date. Generously padded and wider, yet visually sleek. This is a plush and prominent piece of office furniture that isn't made just to support you, it's made to move you too. The aim is to encourage you to work while providing the essence of luxury in design.

### Adjusts to individual needs

HÅG Tribute incorporates our signature HÅG in Balance® technology, which enables an even transition between active and relaxed sitting. This continuously supports your body's movements and boosts your energy levels. What's more, HÅG Tribute has a pioneering upper back and headrest that give ideal support – a feel-good feature that intuitively responds whenever you recline. The multifunctional HÅG TiltDown™ armrests are easy to adjust and allow you to sit much closer to your desk. In addition, the lumbar support slides smoothly up or down with the turn of a sophisticated wheel to personalise your sitting experience.