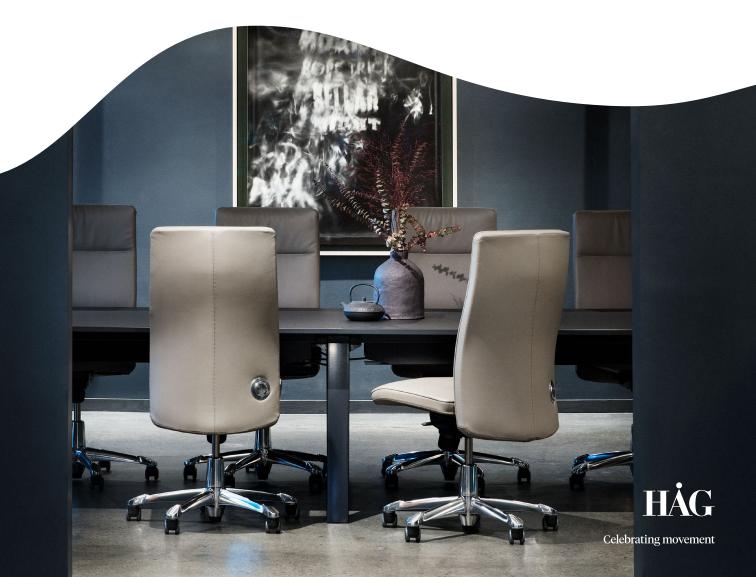

## HÅG Tribute<sup>™</sup>

#### The essence of luxury

HÅG Tribute is our most comfortable deluxe task chair to date. Generously padded and wider, yet visually sleek. This is a plush and prominent piece of office furniture that isn't made just to support you, it's made to move you too. The aim is to encourage you to work while providing the essence of luxury in design.

#### A showpiece in any room

Combining timeless design and enduring quality, HÅG Tribute is highly sustainable – a belief we've always promoted at HÅG. It also includes everything we've ever discovered about balanced sitting and lasting comfort. Because as humans we're made to move and shift position, we're not meant to sit still for long periods of time. Not in the office, or the boardroom. With its stylish image, HÅG Tribute commands attention in any room.