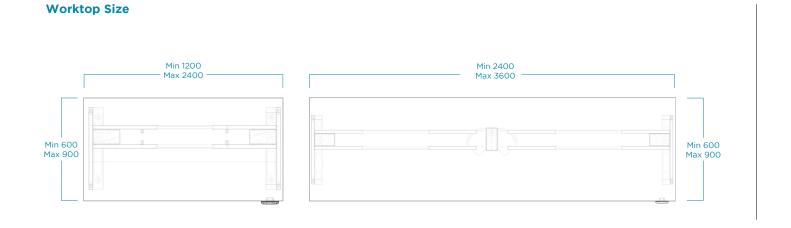

### **Worktop Size**

| Desk Style             | Linear actuator desk, one motor per leg                                                                       |
|------------------------|---------------------------------------------------------------------------------------------------------------|
| Max Weight             | 120kg 2-leg, 150kg 3-leg                                                                                      |
| Height Range           | 625- 1275mm (no top)                                                                                          |
| Glide Adjustment       | 10mm glide adjustment                                                                                         |
| Top Width              | 1200 to 3600mm                                                                                                |
| Top Depth              | 600 - 900mm                                                                                                   |
| Configuration          | 180° two or three leg, 90° and 120°                                                                           |
| Speed                  | 36mm / second                                                                                                 |
| Operating Volume       | Less than 48dB                                                                                                |
| Controller             | Programmable controller with 4 height settings                                                                |
| Collision Control      | Collision control with adjustable sensitivity                                                                 |
| Container / Shelf Stop | Customisable min/max height range                                                                             |
| Additional Features    | Desk lock setting / press and hold or press and forget settings                                               |
| Optional Accessories   | Bluetooth contactless operation / cascading feature for multiple leg configurations / custom shapes and sizes |
| Colours                | Black / white / silver                                                                                        |
| Warranty               | 10 years on frame and electrics                                                                               |