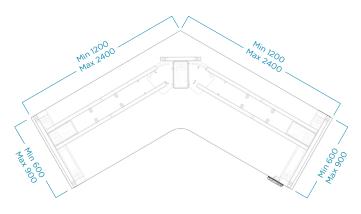

Desk lock setting / press and hold or press and forget settings                                               |
| Optional Accessories   | Bluetooth contactless operation / cascading feature for multiple leg configurations / custom shapes and sizes |
| Colours                | Black / white / silver                                                                                        |
| Warranty               | 10 years on frame and electrics                                                                               |





sales@elevar.com.au

www.elevar.com.au

# **Vision**Electric 180°

# Workstation Configurations Height Range 180° Single Desk Height Range





**Frame Size** 

# **Vision**

# Electric 90° and 120°

## **Workstation Configurations**







### **Worktop Size**





### **Frame Size**