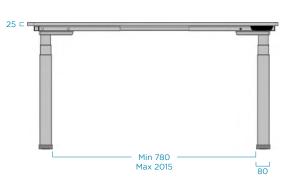

### **Frame Size**

| Desk Style             | Linear actuator desk, one motor per leg                                                                       |
|------------------------|---------------------------------------------------------------------------------------------------------------|
| Max Weight             | 120kg 2-leg, 150kg 3-leg                                                                                      |
| Height Range           | 625- 1275mm (no top)                                                                                          |
| Glide Adjustment       | 10mm glide adjustment                                                                                         |
| Top Width              | 1200 to 3600mm                                                                                                |
| Top Depth              | 600 - 900mm                                                                                                   |
| Configuration          | 180° two or three leg, 90° and 120°                                                                           |
| Speed                  | 36mm / second                                                                                                 |
| Operating Volume       | Less than 48dB                                                                                                |
| Controller             | Programmable controller with 4 height settings                                                                |
| Collision Control      | Collision control with adjustable sensitivity                                                                 |
| Container / Shelf Stop | Customisable min/max height range                                                                             |
| Additional Features    | Desk lock setting / press and hold or press and forget settings                                               |
| Optional Accessories   | Bluetooth contactless operation / cascading feature for multiple leg configurations / custom shapes and sizes |
| Colours                | Black / white / silver                                                                                        |
| Warranty               | 10 years on frame and electrics                                                                               |