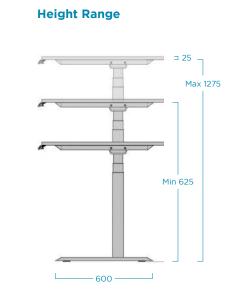

# Workstation Configurations Height Range 180° Single Desk Height Range

**Frame Size** 

### **Frame Size**