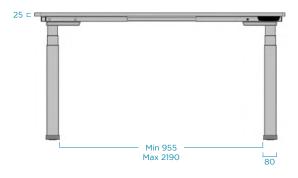

# Workstation Configurations Height Range 180° Single Desk Height Range

**Frame Size** 

### **Frame Size**