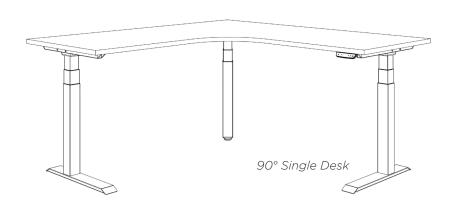

|
| Additional Features    | Desk lock setting / press and hold or press and forget settings                                               |
| Optional Accessories   | Bluetooth contactless operation / cascading feature for multiple leg configurations / custom shapes and sizes |
| Colours                | Black / white / silver                                                                                        |
| Warranty               | 10 years on frame and electrics                                                                               |





sales@elevar.com.au

www.elevar.com.au

# **Vision**Electric 180°

# Workstation Configurations Height Range 180° Single Desk Height Range





**Frame Size** 

# **Vision**

# Electric 90° and 120°

## **Workstation Configurations**







### **Worktop Size**





### **Frame Size**