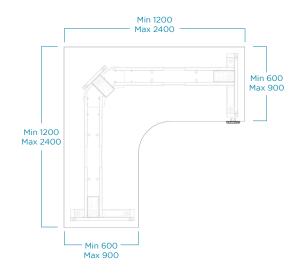

| Desk lock setting / press and hold or press and forget settings                                               |
| Optional Accessories   | Bluetooth contactless operation / cascading feature for multiple leg configurations / custom shapes and sizes |
| Colours                | Black / white / silver                                                                                        |
| Warranty               | 10 years on frame and electrics                                                                               |





sales@elevar.com.au

www.elevar.com.au

# **Vision**Electric 180°

# Workstation Configurations Height Range 180° Single Desk Height Range





**Frame Size** 

# **Vision**

# Electric 90° and 120°

## **Workstation Configurations**







### **Worktop Size**





### **Frame Size**