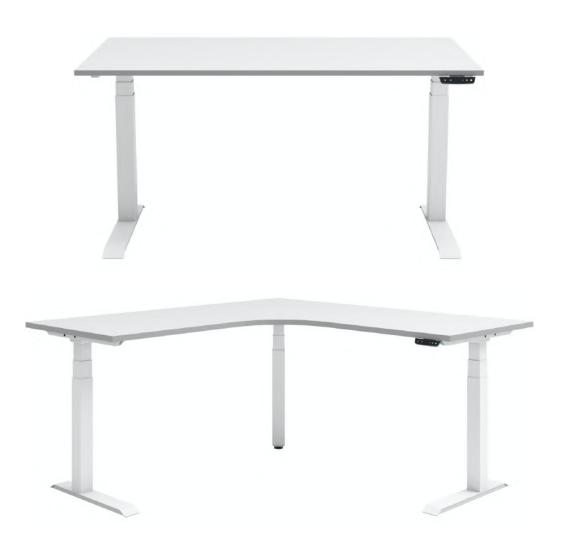

# **Vision**Electric Desk

/ elevar

The Vision frame has been designed with the latest in electric sitstand technology, including an option for contact-less adjustment and personalised safety precautions. The clean lines and black or white colour options of the Vision frame complements any workplace. Vision features a telescopic beam that can be adjusted to suit a wide range of top sizes, and is covered by a comprehensive 10 year warranty on both frame and electrical components.

# **Vision**Electric 180°