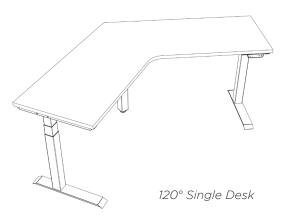

|
| Additional Features    | Desk lock setting / press and hold or press and forget settings                                               |
| Optional Accessories   | Bluetooth contactless operation / cascading feature for multiple leg configurations / custom shapes and sizes |
| Colours                | Black / white / silver                                                                                        |
| Warranty               | 10 years on frame and electrics                                                                               |





sales@elevar.com.au

www.elevar.com.au

# **Vision**Electric 180°

# Workstation Configurations Height Range 180° Single Desk Height Range





**Frame Size** 

# **Vision**

# Electric 90° and 120°

## **Workstation Configurations**







### **Worktop Size**





### **Frame Size**