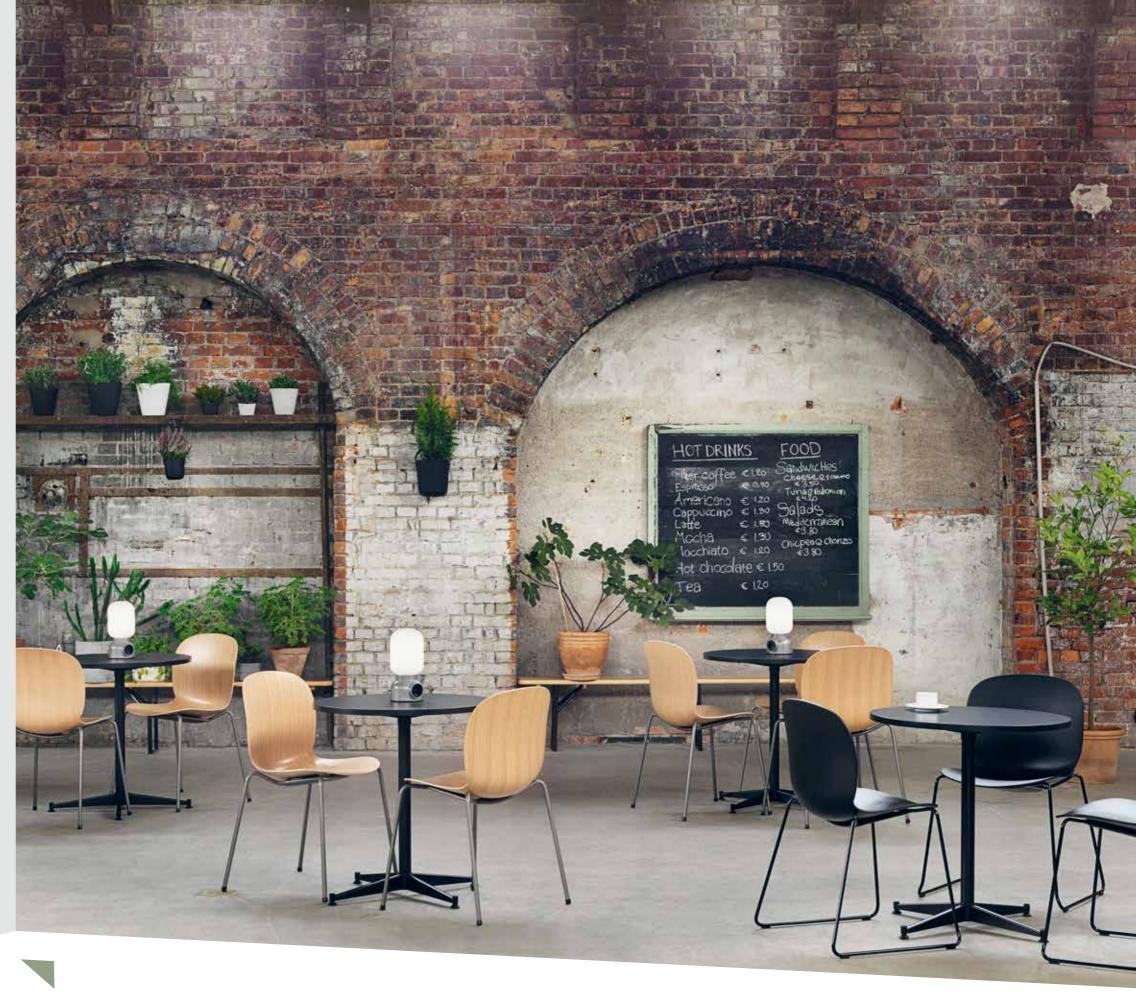

## LEARNING

Environments for learning must be versatile, they are rooms for listening, talking, collaboration and sharing, for group projects as well as for solitary thinking. RBM Noor answers to all of this.

## Classic Scandinavian quality and functionality

The pure and calm look of the base combined with an 8 mm seat shell and organic 3D shape creates soft and user-friendly surfaces. Offering optimal contact and support the chair is suitable for all ages. RBM Noor vitalises any environment from school, college and university classrooms to libraries, canteens, meeting areas and creative spaces.