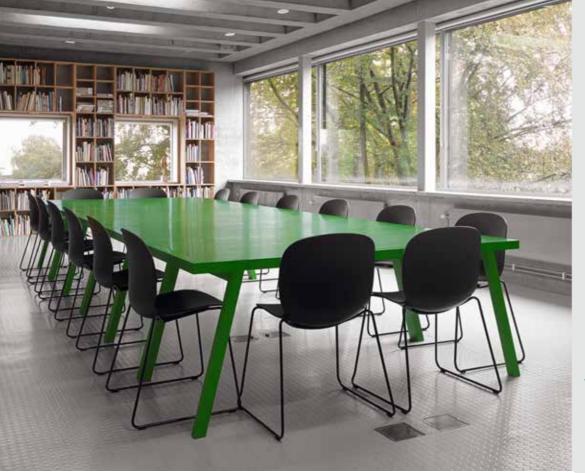

17

RBM Noor 6055 3D veneer shell in natural oak 4 leg tubular base in Steelgrey

RBM Noor 6060 Polypropylene shell in Graphite Sledgebase in Steelgrey

Location: Pukebergs Glasbruk, Sweden

RBM Allround table with black laminate top and 4 leg black column base