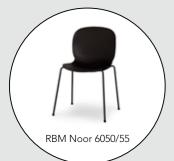

RBM Noor 6080F Fully upholstered in Innofa Twill Aquatic Seat frame in polished aluminium Wooden legs in natural colour

RBM Noor 6050 Polypropylene shell in Vanilla 4 leg tubular base in Snow RBM Noor 6070S
Polypropylene shell in Graphite
Upholstered seat in Remix 2 123
Armrests in black painted steel
Footbase in black painted aluminium