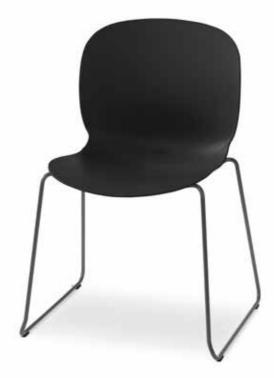

RBM Noor is slim, lightweight, easy to handle, arrange, stack, store and clean. Its high quality features and ergonomic excellence creates a comfortable sitting experience.

RBM Noor 6060 Polypropylene shell in Graphite Sledgebase in Steelgrey

RBM Noor 6060 Polypropylene shell in Graphite Sledgebase in Steelgrey

> Location: Kalmar Konstmuseum, Sweden