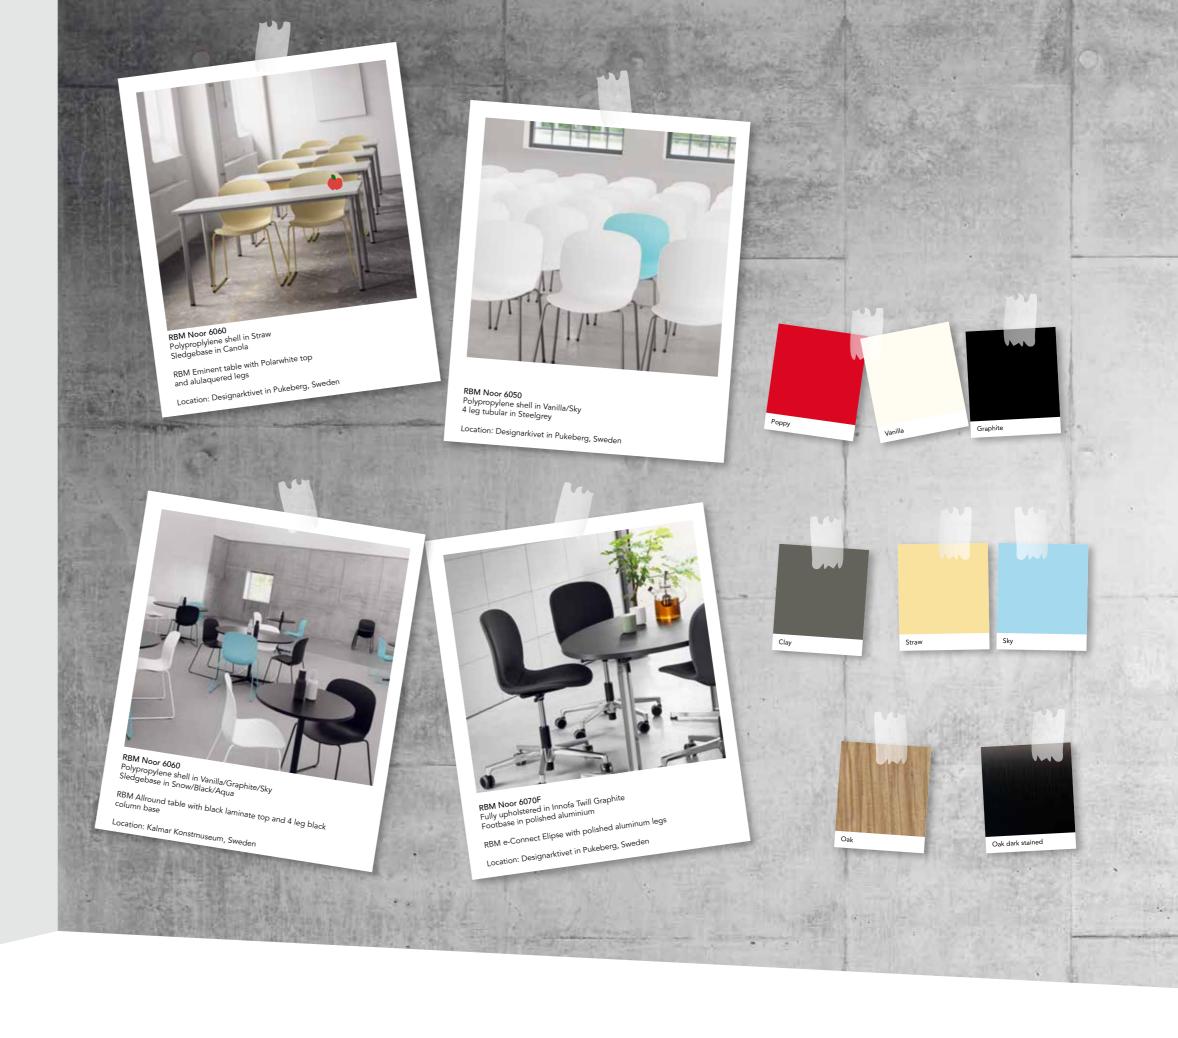

RBM Noor 6060 Polypropylene shell in Sky Sledgebase in Aqua RBM Noor 6075 3D veneer shell in natural oak Footbase in polished aluminium

Location: Pukebergs Glasbruk, Sweden

RBM Noor 6060 Polypropylene shell in Graphite Sledgebase in Steelgrey

> Location: Kalmar Konstmuseum, Sweden

## A combinable and colourful collection

You choose the model, materials and colours. Polypropylene seats come in six vibrant colours. 3D veneer seats are available in oak or darkstained oak. Upholstery is available on all models. The 4 leg and sledgebase models can be delivered in a number of colours and surfaces. As can armrests. Wooden legs come in natural and dark-stained ash, the aluminium footbase is available either black or polished. RBM Noor has a model for every application and interaction.