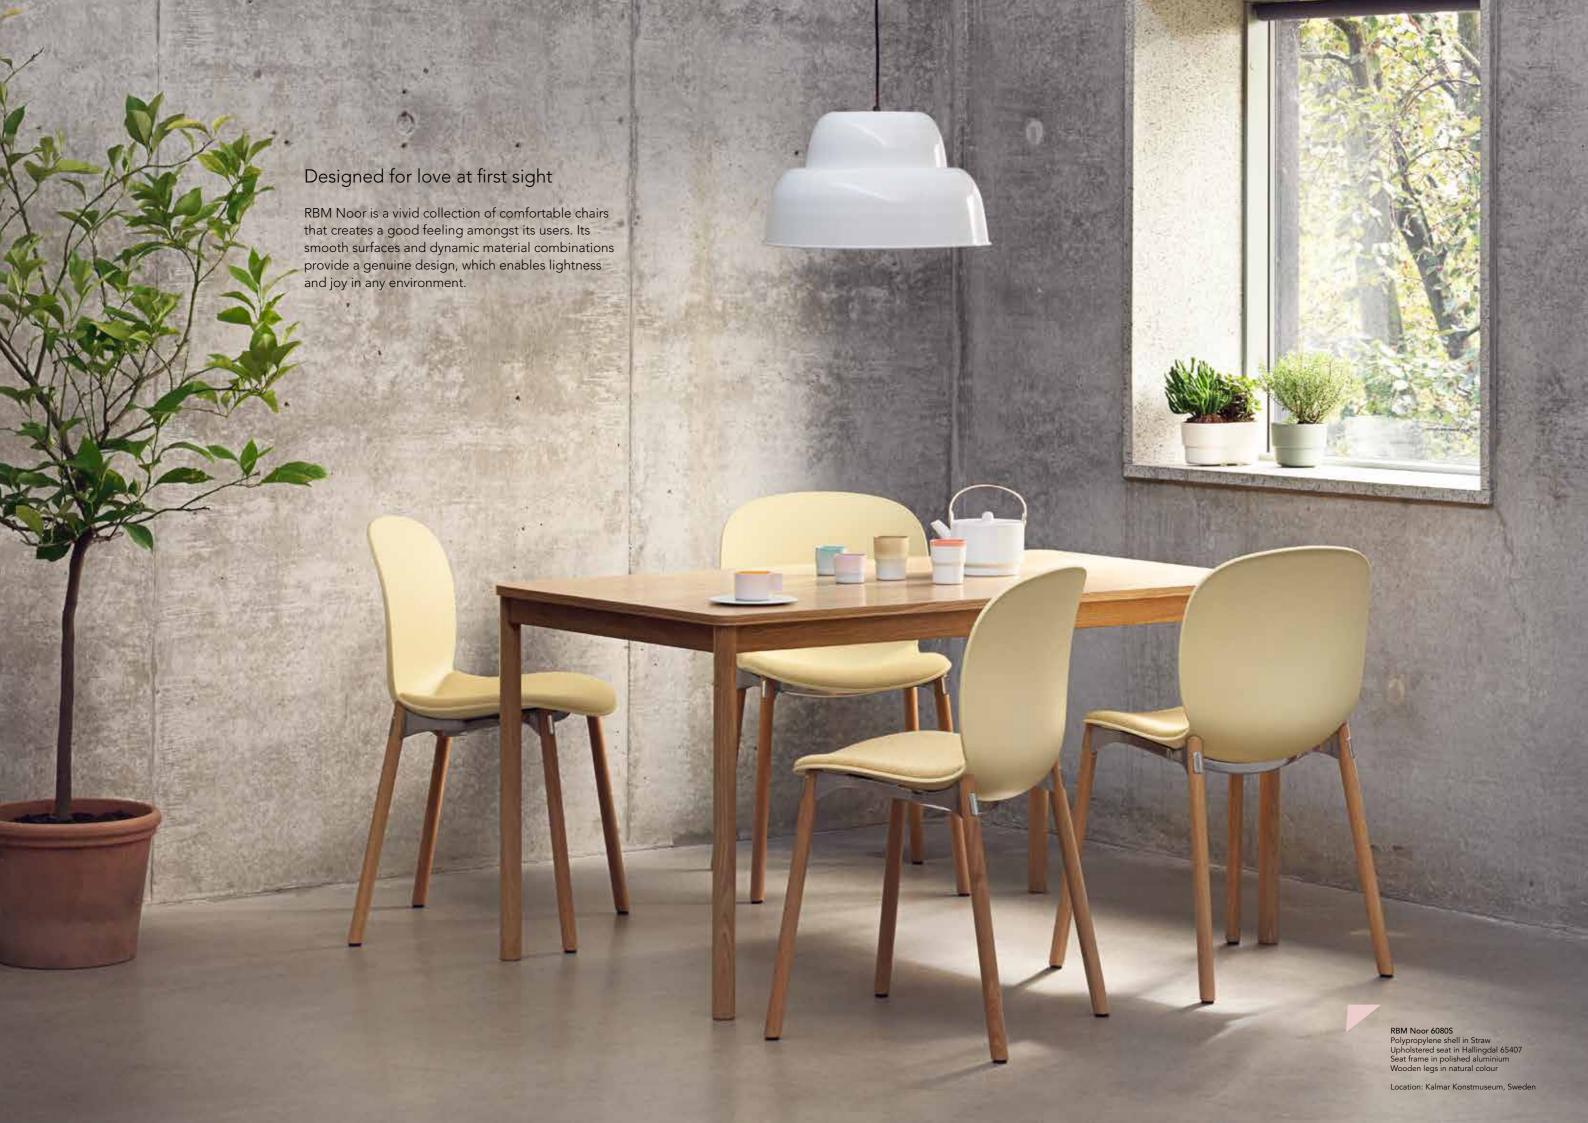

## Classic Scandinavian quality and functionality

The pure and calm look of the base combined with an 8 mm seat shell and organic 3D shape creates soft and user-friendly surfaces. Offering optimal contact and support the chair is suitable for all ages. RBM Noor vitalises any environment from school, college and university classrooms to libraries, canteens, meeting areas and creative spaces.

# SOCIABLE

We are humans, we love to be together. Colleagues, friends, partners. We love to connect, to realise ideas and plans. We all value environments that enhance our social activities.

RBM Noor is designed for your convenience and pleasure. It is a genially simple, light and joyful collection of canteen and conference chairs. A contemporary classic that adds vitality to sociable places.