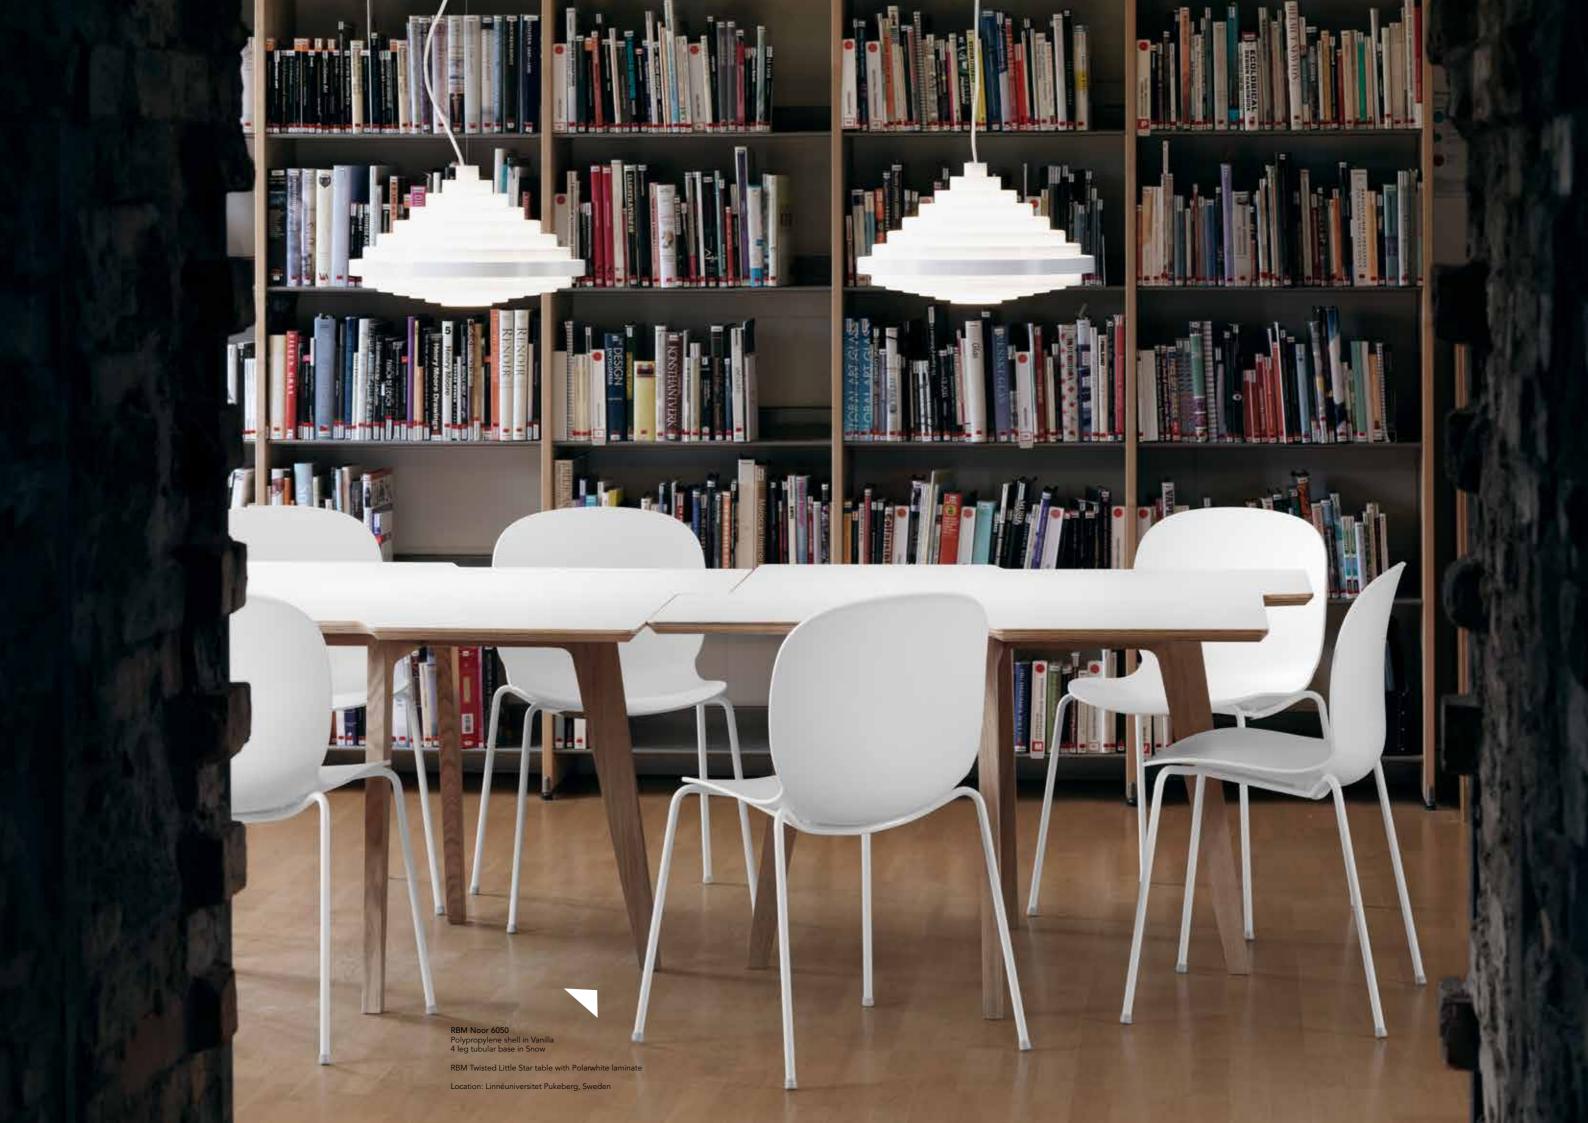

RBM Noor 6075 3D veneer shell in natural oak Footbase in polished aluminium

RBM u-Connect table with Polarwhite laminate top and silvergrey painted legs

Location: Linnéuniversitet Pukeberg, Sweden

RMB Noor 6070 Polypropylene shell in Vanilla Footbase in black painted aluminium

## Classic Scandinavian quality and functionality

The pure and calm look of the base combined with an 8 mm seat shell and organic 3D shape creates soft and user-friendly surfaces. Offering optimal contact and support the chair is suitable for all ages. RBM Noor vitalises any environment from school, college and university classrooms to libraries, canteens, meeting areas and creative spaces.