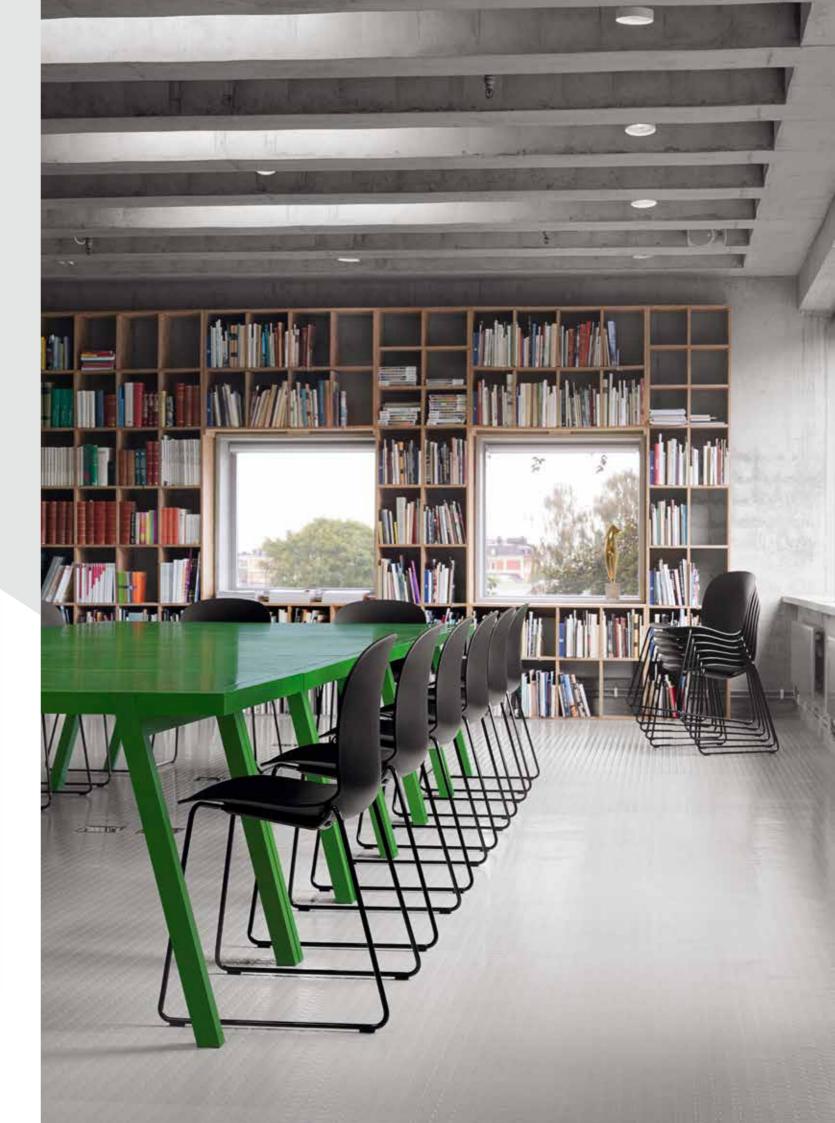

## LEARNING

Environments for learning must be versatile, they are rooms for listening, talking, collaboration and sharing, for group projects as well as for solitary thinking. RBM Noor answers to all of this.

RBM Noor is slim, lightweight, easy to handle, arrange, stack, store and clean. Its high quality features and ergonomic excellence creates a comfortable sitting experience.

RBM Noor 6060 Polypropylene shell in Graphite Sledgebase in Steelgrey

## Classic Scandinavian quality and functionality

The pure and calm look of the base combined with an 8 mm seat shell and organic 3D shape creates soft and user-friendly surfaces. Offering optimal contact and support the chair is suitable for all ages. RBM Noor vitalises any environment from school, college and university classrooms to libraries, canteens, meeting areas and creative spaces.