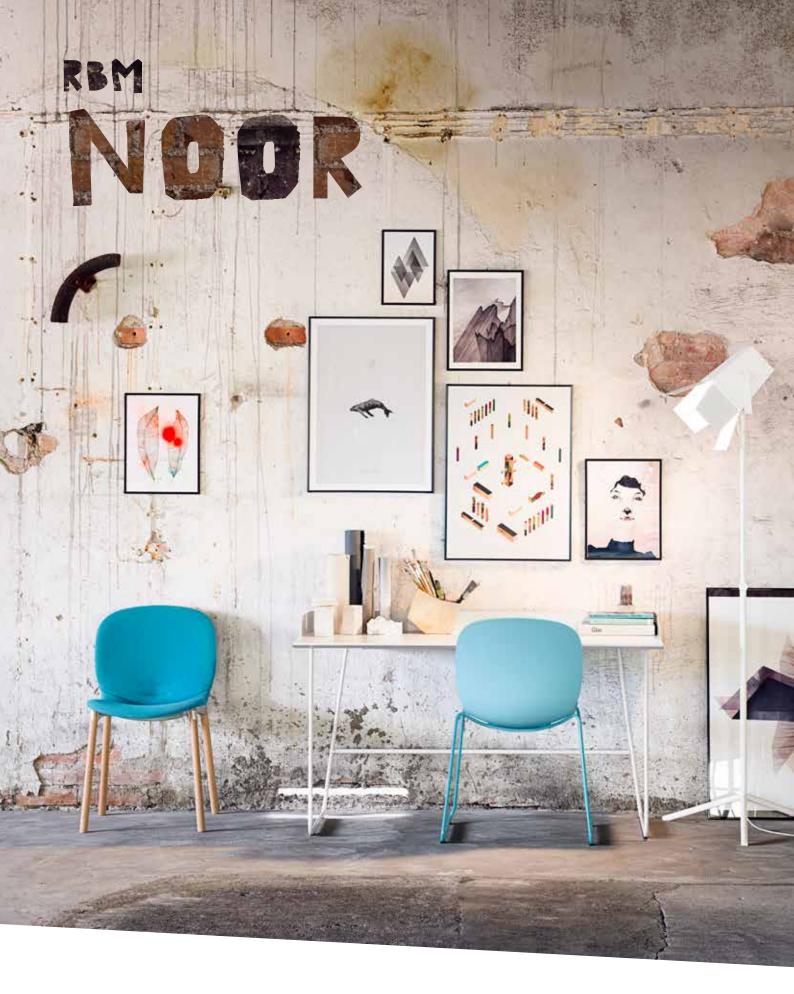

# RBM The new collection of canteen and conference chairs. A wide range of colourful chairs which will fit perfectly into any room or environment. A contemporary classic, it combines ambience, functionality and high usability in order to create positive meetings and joyful moments. A collection with strong Scandinavian identity and environmental thinking. RBM Noor marks a new beginning in vitalising spaces and relations.

RBM Noor 6080F Fully upholstered in Innofa Twill Aquatic Seat frame in polished aluminium Wooden legs in natural colour

RBM Noor 6050 Polypropylene shell in Vanilla 4 leg tubular base in Snow RBM Noor 6070S
Polypropylene shell in Graphite
Upholstered seat in Remix 2 123
Armrests in black painted steel
Footbase in black painted aluminium

## Classic Scandinavian quality and functionality

The pure and calm look of the base combined with an 8 mm seat shell and organic 3D shape creates soft and user-friendly surfaces. Offering optimal contact and support the chair is suitable for all ages. RBM Noor vitalises any environment from school, college and university classrooms to libraries, canteens, meeting areas and creative spaces.

# SOCIABLE

We are humans, we love to be together. Colleagues, friends, partners. We love to connect, to realise ideas and plans. We all value environments that enhance our social activities.

RBM Noor is designed for your convenience and pleasure. It is a genially simple, light and joyful collection of canteen and conference chairs. A contemporary classic that adds vitality to sociable places.