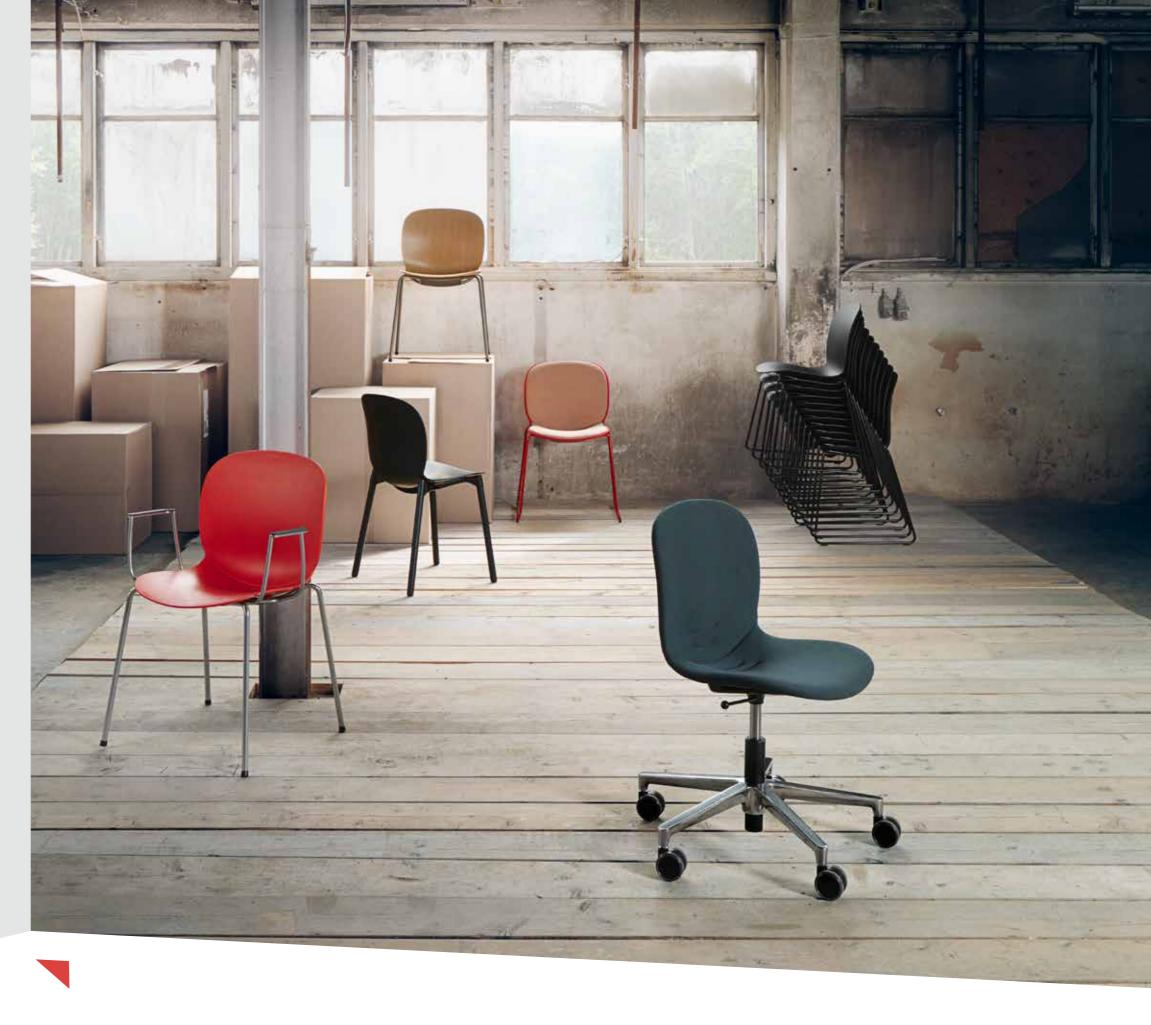

# RBM The new collection of canteen and conference chairs. A wide range of colourful chairs which will fit perfectly into any room or environment. A contemporary classic, it combines ambience, functionality and high usability in order to create positive meetings and joyful moments. A collection with strong Scandinavian identity and environmental thinking. RBM Noor marks a new beginning in vitalising spaces and relations.

RBM Noor enhances the ambition of a room, creating the right vibrations, encouraging activity, enlivening people and minds. Making it easy to be together.

Mixed RBM Noor models

Location: Pukebergs Glasbruk, Sweden

RBM Noor is slim, lightweight, easy to handle, arrange, stack, store and clean. Its high quality features and ergonomic excellence creates a comfortable sitting experience.

RBM Noor 6060 Polypropylene shell in Graphite Sledgebase in Steelgrey