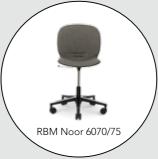

RBM Noor 6080F Fully upholstered in Innofa Twill Aquatic Seat frame in polished aluminium Wooden legs in natural colour

RBM Noor 6050 Polypropylene shell in Vanilla 4 leg tubular base in Snow RBM Noor 6070S
Polypropylene shell in Graphite
Upholstered seat in Remix 2 123
Armrests in black painted steel
Footbase in black painted aluminium

RBM Noor 6060 Polypropylene shell in Sky Sledgebase in Aqua RBM Noor 6075 3D veneer shell in natural oak Footbase in polished aluminium

Location: Pukebergs Glasbruk, Sweden