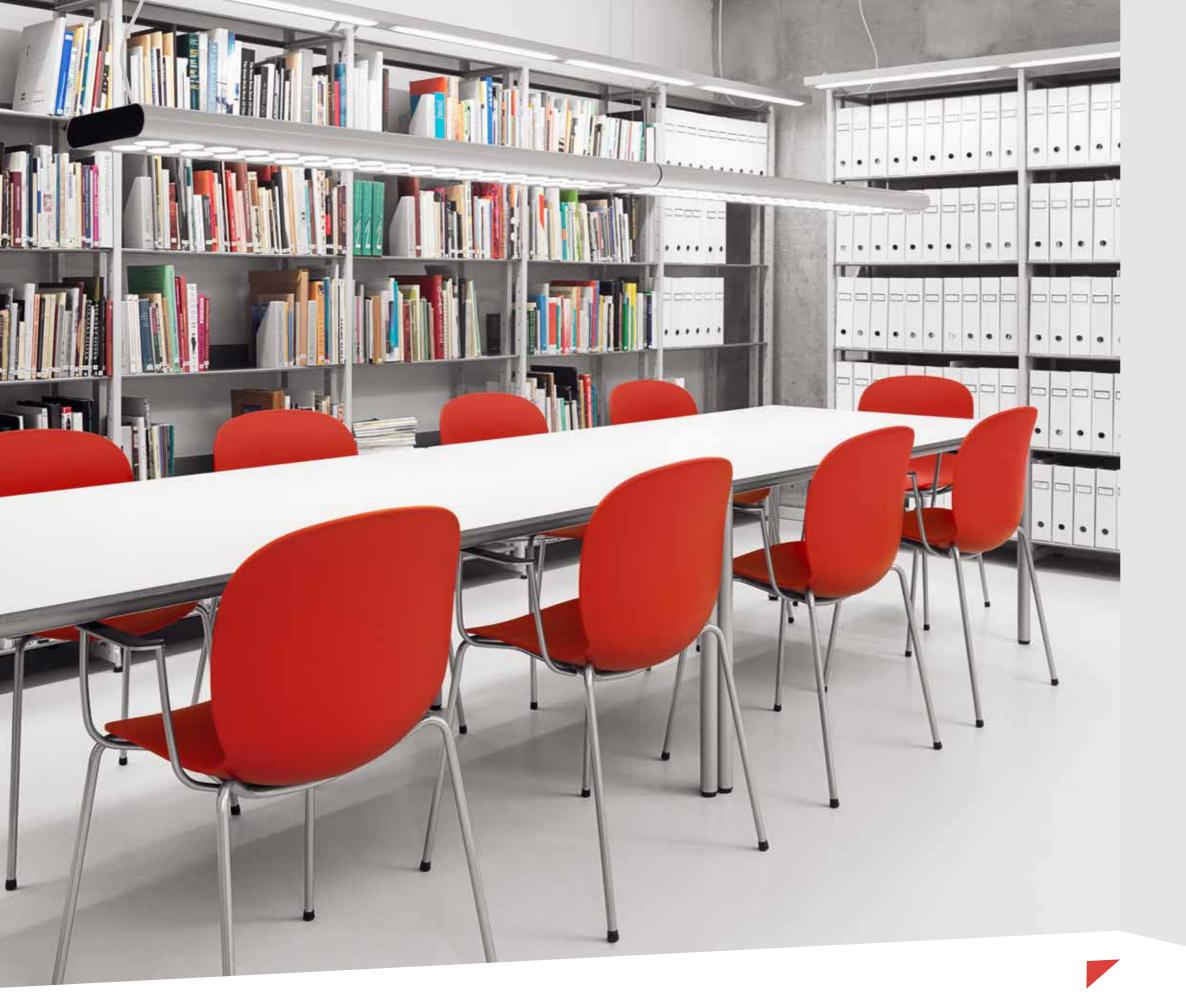

23

BM Noor 6050

Polypropylene shell in Poppy
4 leg tubular base in Metalsilver
Armrests in Metalsilver

Location: Designarkivet in Pukeberg, Sweden

22