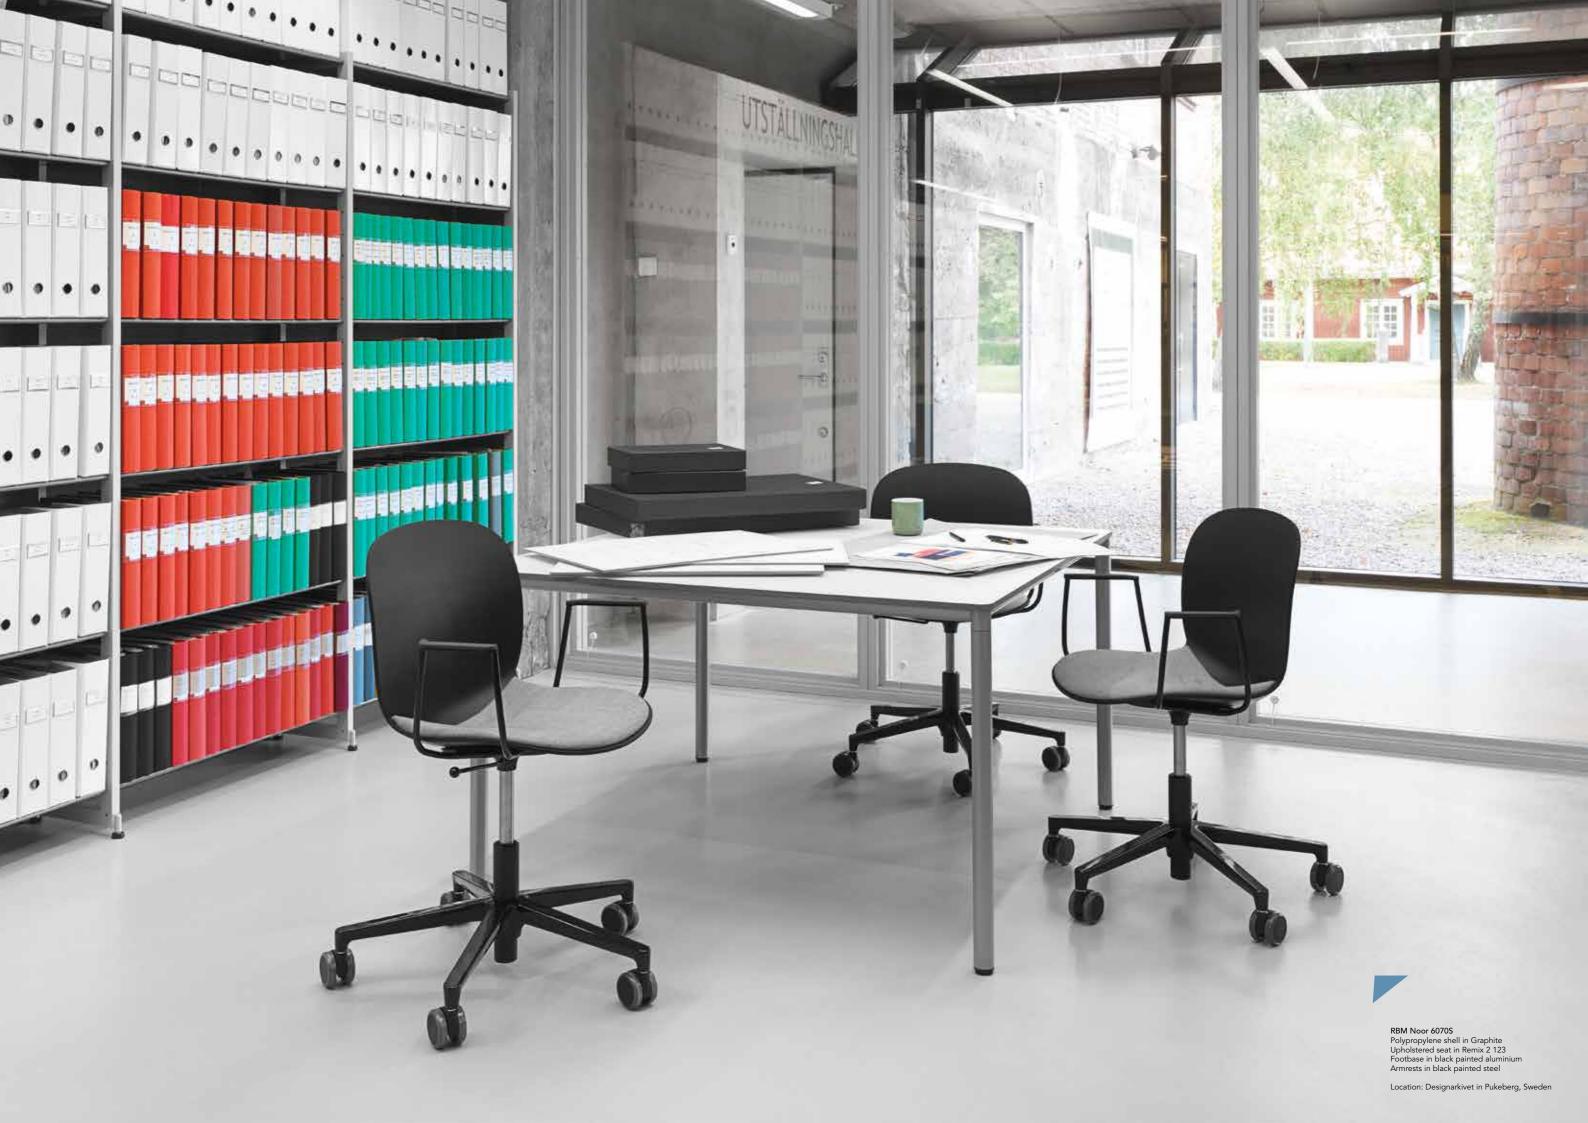

RBM Noor 6080F Fully upholstered in Innofa Twill Aquatic Seat frame in polished aluminium Wooden legs in natural colour

RBM Noor 6050 Polypropylene shell in Vanilla 4 leg tubular base in Snow RBM Noor 6070S
Polypropylene shell in Graphite
Upholstered seat in Remix 2 123
Armrests in black painted steel
Footbase in black painted aluminium