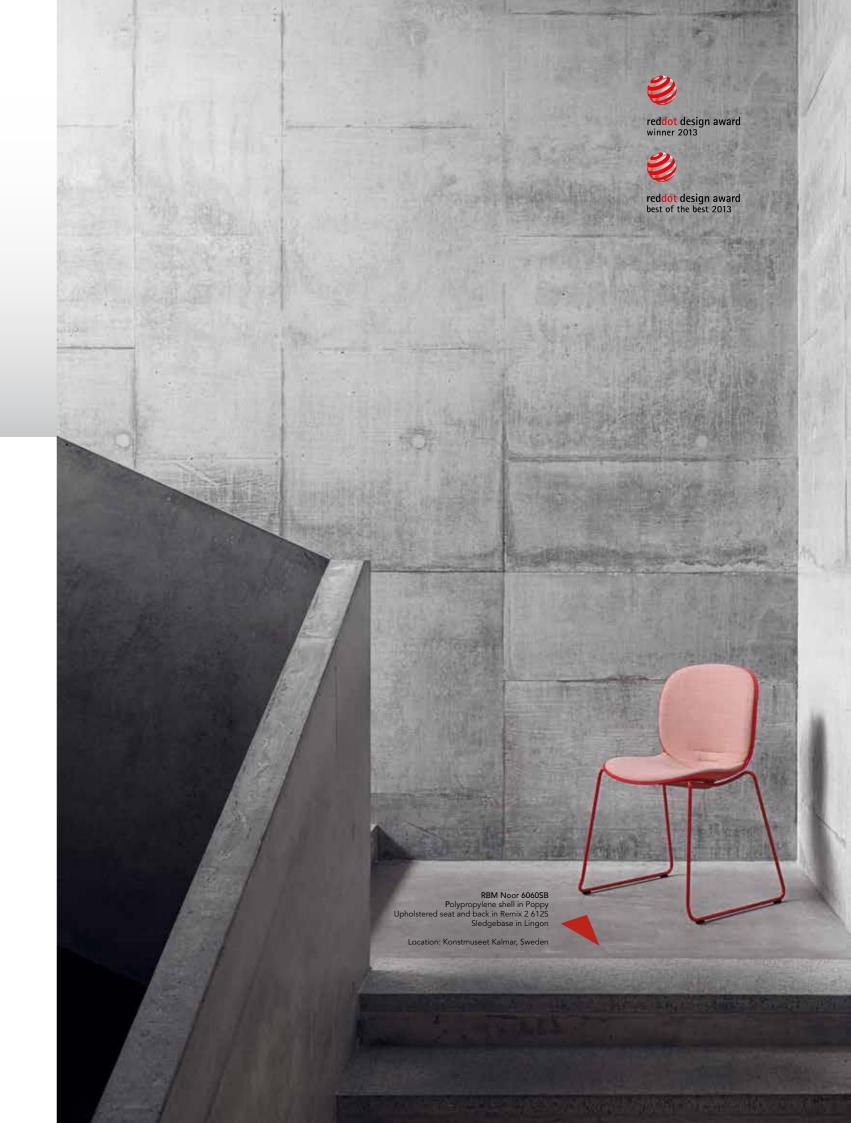

RBM Noor 6060 Polypropylene shell in Graphite Sledgebase in Steelgrey

> Location: Kalmar Konstmuseum, Sweden

RBM Noor is slim, lightweight, easy to handle, arrange, stack, store and clean. Its high quality features and ergonomic excellence creates a comfortable sitting experience.

RBM Noor 6060 Polypropylene shell in Graphite Sledgebase in Steelgrey