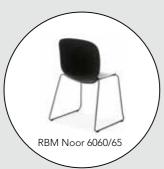

RBM Noor 6060 Polypropylene shell in Sky Sledgebase in Aqua RBM Noor 6075 3D veneer shell in natural oak Footbase in polished aluminium

Location: Pukebergs Glasbruk, Sweden

RBM Noor 6060 Polypropylene shell in Graphite Sledgebase in Steelgrey

> Location: Kalmar Konstmuseum, Sweden

RBM Noor is slim, lightweight, easy to handle, arrange, stack, store and clean. Its high quality features and ergonomic excellence creates a comfortable sitting experience.

RBM Noor 6060 Polypropylene shell in Graphite Sledgebase in Steelgrey