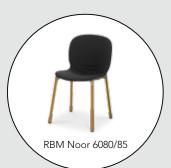

RBM Noor 6080F Fully upholstered in Innofa Twill Aquatic Seat frame in polished aluminium Wooden legs in natural colour

RBM Noor 6050 Polypropylene shell in Vanilla 4 leg tubular base in Snow RBM Noor 6070S
Polypropylene shell in Graphite
Upholstered seat in Remix 2 123
Armrests in black painted steel
Footbase in black painted aluminium

17

RBM Noor 6055 3D veneer shell in natural oak 4 leg tubular base in Steelgrey

RBM Noor 6060 Polypropylene shell in Graphite Sledgebase in Steelgrey

Location: Pukebergs Glasbruk, Sweden

RBM Allround table with black laminate top and 4 leg black column base