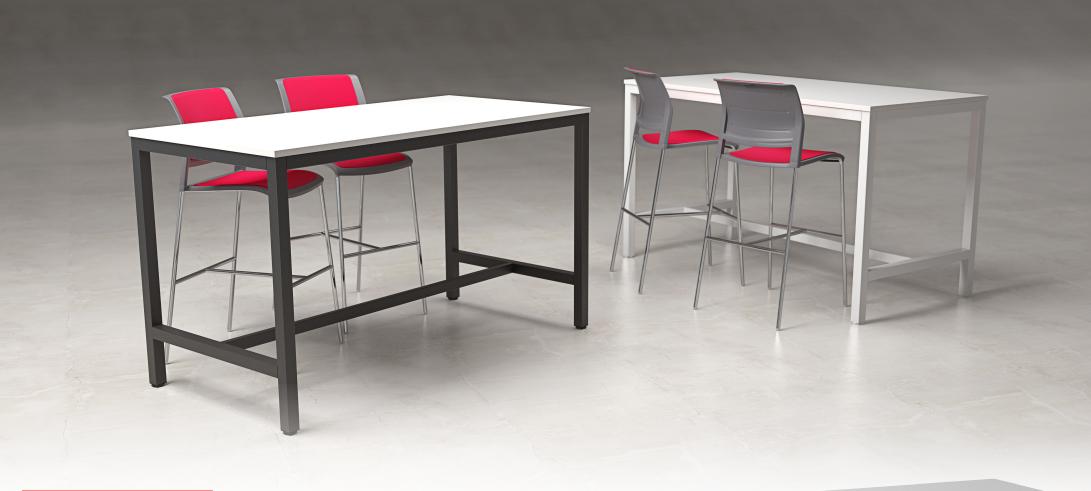

## AXIS BAR LEANER

Research suggests that by simply standing during meetings helps to boost energy, productivity, and engagement. It even helps to speed up meetings.

With frames to support a variety of work top sizes and an unobtrusive foot design, Axis Bar Leaners provide an excellent, impromptu place for workers to gather. They're ideal for quick meetings, reviewing documents, or simply catching up. Workers rarely have time to sit for extended meetings during their time in the office, so touchdown spaces can help provide more supportive options.

## Bar Leaner information

- · Frames available in Black or White Powdercoat
- $\cdot$  Worktops come in Studio White finish melamine
- · Self-levelling feet
- $\cdot$  Quick, easy assembly and robust solid frame
- $\cdot$  Solid 25mm top with bonded ABS edge
- · Finished height of 1050mm