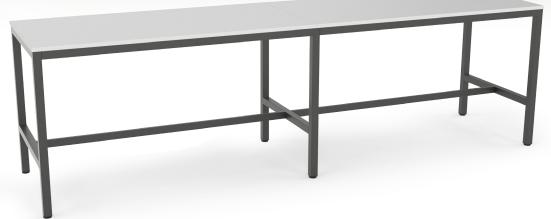

## AXIS BAR LEANER

Research suggests that by simply standing during meetings helps to boost energy, productivity, and engagement. It even helps to speed up meetings.

With frames to support a variety of work top sizes and an unobtrusive foot design, Axis Bar Leaners provide an excellent, impromptu place for workers to gather. They're ideal for quick meetings, reviewing documents, or simply catching up. Workers rarely have time to sit for extended meetings during their time in the office, so touchdown spaces can help provide more supportive options.

## Bar Leaner information

- · Frames available in Black or White Powdercoat
- $\cdot$  Worktops come in Studio White finish melamine
- · Self-levelling feet
- $\cdot$  Quick, easy assembly and robust solid frame
- $\cdot$  Solid 25mm top with bonded ABS edge
- · Finished height of 1050mm