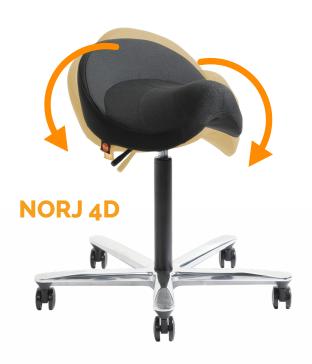

## NORJ

"the saddle chair with a difference"

The **Dal Norj** saddle chair is available in two models:

Norj 2D with forward and backward tilt

Norj 4D with full 360 degree seat tilt movement

Sitting on a Norj chair you get a comfortable micro back support and padded seat with gas lift and fliud movement courtesy of the 2D or revolutinary 4D Norj mechamnism.