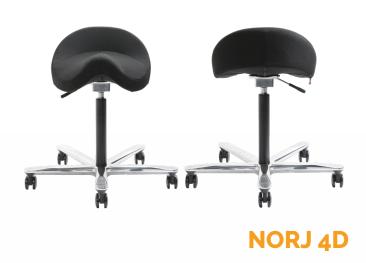

## NORJ

"the saddle chair with a difference"

The **Dal Norj** saddle chair is available in two models:

Norj 2D with forward and backward tilt

Norj 4D with full 360 degree seat tilt movement

Sitting on a Norj chair you get a comfortable micro back support and padded seat with gas lift and fliud movement courtesy of the 2D or revolutinary 4D Norj mechamnism.