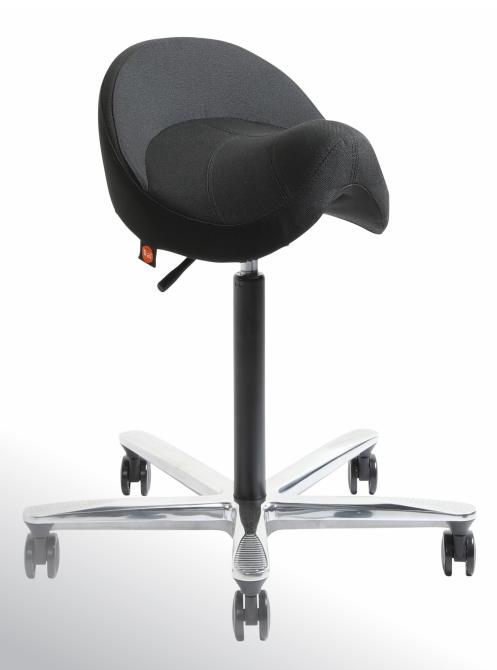

## NORJ

"the saddle chair with a difference"

The **Dal Norj** saddle chair is available in two models:

Norj 2D with forward and backward tilt

Norj 4D with full 360 degree seat tilt movement

Sitting on a Norj chair you get a comfortable micro back support and padded seat with gas lift and fliud movement courtesy of the 2D or revolutinary 4D Norj mechamnism.

SEAT (MM) 450w 360d SEAT HEIGHT (MM) 580 - 835

OVERALL (MM) 650w 650d 710 - 965h

Upholstered in Gabriel Fighter Black

**NORJ 2D** 

Dal Brands Pty Ltd 1300 55 99 85 sales@dalbrands.com.au www.dalbrands.com.au Issue 2