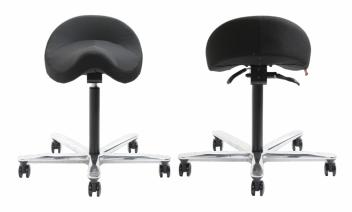

## NORJ

"the saddle chair with a difference"

The **Dal Norj** saddle chair is available in two models:

Norj 2D with forward and backward tilt

Norj 4D with full 360 degree seat tilt movement

Sitting on a Norj chair you get a comfortable micro back support and padded seat with gas lift and fliud movement courtesy of the 2D or revolutinary 4D Norj mechamnism.

SEAT (MM) 450w 360d SEAT HEIGHT (MM) 580 - 835

OVERALL (MM) 650w 650d 710 - 965h

Upholstered in Gabriel Fighter Black

**NORJ 2D** 

Dal Brands Pty Ltd 1300 55 99 85 sales@dalbrands.com.au www.dalbrands.com.au Issue 2