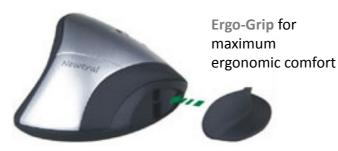

## **Ergonomic comfort without sacrificing efficiency**

The Newtral mouse comes with two interchangeable fittings, Ergo-Grip and Precision Grip, for a ergonomic fit and feel. Ergo-Grip offers maximum ergonomic comfort, Precision Grip delivers the utmost in fingertip control.