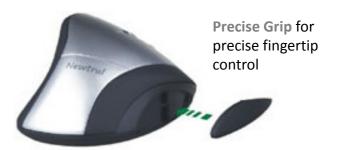

## **Ergonomic comfort without sacrificing efficiency**

The Newtral mouse comes with two interchangeable fittings, Ergo-Grip and Precision Grip, for a ergonomic fit and feel. Ergo-Grip offers maximum ergonomic comfort, Precision Grip delivers the utmost in fingertip control.