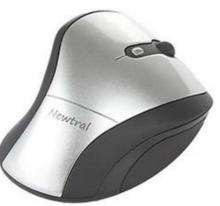

## Ergonomic grip design

The concave depression on the thumb side of the mouse combined with the downward slope towards the fifth finger positions, delivers a more natural position for users wrists and forearms. Hands rest on the mouse instead of holding, reducing hand fatigue and strain.