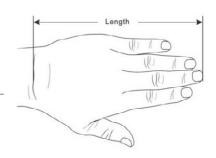

#### One size does not fit all

Multiple sizes available to ensure optimal ergonomic posture

| Newtral size | Hand size      | Newtral size | Hand size        |
|--------------|----------------|--------------|------------------|
| Medium       | 17.2cm -19.3cm | Large        | 19.3cm and above |