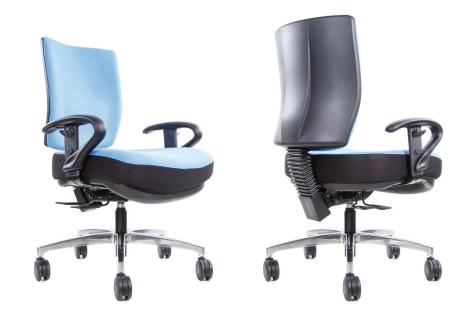

# **FORCE 275 HEAVY DUTY**

#### **FEATURES**

- Heavy Duty Dual Density Deep Wide Seat
- Heavy Duty Polished 5 Star Base
- 3 Lever Ergo Mechanism
- Adjustable Seat height
- Adjustable Loop Arms as standard

## **SPECIFICATIONS**

Seat Width: 560mm Seat Depth: 540mm

Seat Height: 500mm - 620mm

Back Height: Fixed

Back Dimensions: Height 500mm (Narrowest) Width 400mm (Widest) Width 440mm Arm Height: 120mm - 200mm