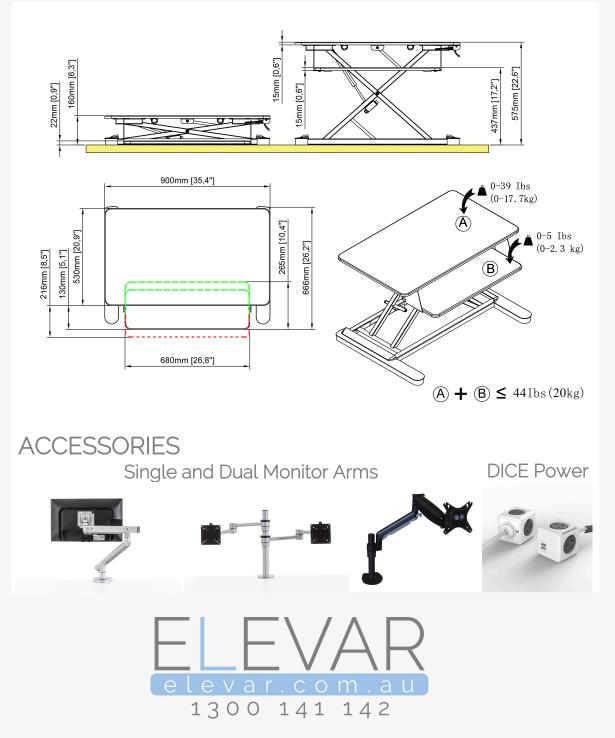

## **TECHNICAL SPECIFICATION**

- Straight up and down design
- Height Range (worksurface) 160-575mm
- Worksurface measures 900x530mm
- Keyboard tray measures 680x265mm
- Keyboard tray adjustment +/- 85mm
- Maximum Weight Capacity 20kg
- Easy Tension adjustment for optimum use
- Takes any Elevar monitor arm easily
- Will stop at any height the user requires
- Virtually no pinch points
- Ships fully assembled
- Single paddle adjustment
- Built in cable management
- 5 Year Warranty