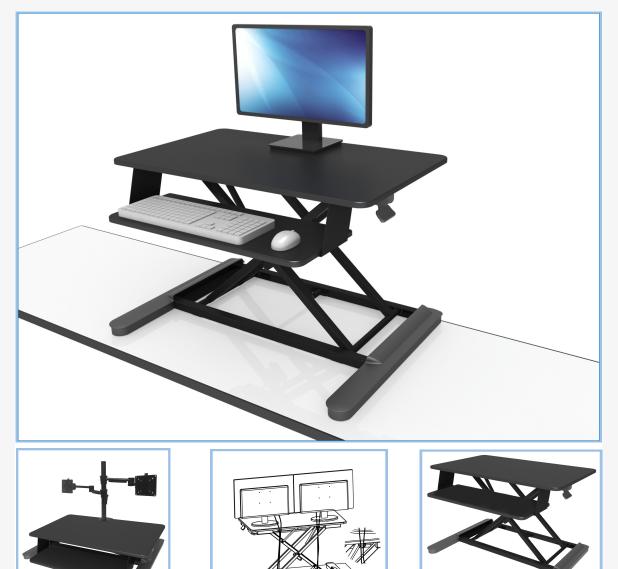

## MAXISHIFT-X SIT TO STAND DESK

Enhance workplace connectivity and performance

The MaxiShift-X is a versatile height adjustable sit to stand module that can be placed on your existing worktop.

## FEATURES AND BENEFITS

The MaxiShift-X suits any desktop. Screens can be placed at the correct distance on the generous worktop and adjustable keyboard tray. A monitor arm can also be attached to the back for more versatility. With a high weight capacity, adjustable tension, and an endless stopping height to 575mm, the MaxiShift-X will suit users of almost any height and screen configuration.