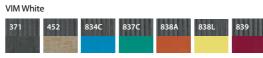

## **Item List**

VIM series

**VIM-WHITE** series

**Tilting Backrest** The backrest tilts as the user leans back, providing a more comfortable to move and fold for storage, and posture during meetings or training their versatility makes them suitable sessions.