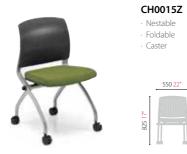

Multipurpose Chair The chair design makes them easy Casters of legs ensure mobility. for diverse settings.

Easy Moving

Mesh / Plastic Backrest There are two backrest types to choose from. The mesh version offers excellent elasticity and air permeability, while the plastic model is perforated to provide air circulation.

## CH0015AFZ

- Nestable
- · Foldable
- · Caster
- · Fixed Armrest