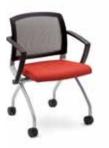

rial changes naturally by the user's movement. VIM makes upgraded communication space with comfortable seating experience even during the long meetings.

## **Design** & **Function**

## **Item List**

VIM series











**VIM-WHITE** series











**Tilting Backrest** The backrest tilts as the user leans back, providing a more comfortable to move and fold for storage, and posture during meetings or training their versatility makes them suitable sessions.



Multipurpose Chair The chair design makes them easy Casters of legs ensure mobility. for diverse settings.



Easy Moving



Mesh / Plastic Backrest There are two backrest types to choose from. The mesh version offers excellent elasticity and air permeability, while the plastic model is perforated to provide air circulation.





## CH0015AFZ

- Nestable
- · Foldable
- · Caster
- · Fixed Armrest