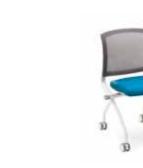

Seating / Multi-use Chairs

With new folding mechanism and caster VIM family high space efficiency due to storage ability and easy moving ability. Elaborate backrest with ventilative material changes naturally by the user's movement. VIM makes upgraded communication space with comfortable seating experience even during the long meetings.

Multipurpose Chair The chair design makes them easy Casters of legs ensure mobility. for diverse settings.

Easy Moving

Mesh / Plastic Backrest There are two backrest types to choose from. The mesh version offers excellent elasticity and air permeability, while the plastic model is perforated to provide air circulation.