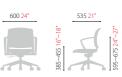

Multipurpose Chair The chair design makes them easy Casters of legs ensure mobility. for diverse settings.

Easy Moving

Mesh / Plastic Backrest There are two backrest types to choose from. The mesh version offers excellent elasticity and air permeability, while the plastic model is perforated to provide air circulation.