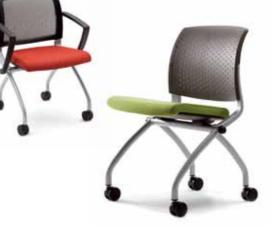

Seating / Multi-use Chairs

With new folding mechanism and caster VIM family high space efficiency due to storage ability and easy moving ability. Elaborate backrest with ventilative material changes naturally by the user's movement. VIM makes upgraded communication space with comfortable seating experience even during the long meetings.

Multipurpose Chair The chair design makes them easy Casters of legs ensure mobility. for diverse settings.

Easy Moving

Mesh / Plastic Backrest There are two backrest types to choose from. The mesh version offers excellent elasticity and air permeability, while the plastic model is perforated to provide air circulation.