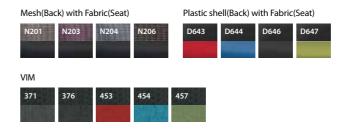

## **Item List**

VIM series

**VIM-WHITE** series

**Tilting Backrest** The backrest tilts as the user leans back, providing a more comfortable to move and fold for storage, and posture during meetings or training their versatility makes them suitable sessions.