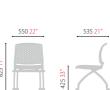

Multipurpose Chair The chair design makes them easy Casters of legs ensure mobility. for diverse settings.

Easy Moving

Mesh / Plastic Backrest There are two backrest types to choose from. The mesh version offers excellent elasticity and air permeability, while the plastic model is perforated to provide air circulation.