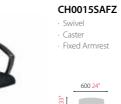

Multipurpose Chair The chair design makes them easy Casters of legs ensure mobility. for diverse settings.

Easy Moving

Mesh / Plastic Backrest There are two backrest types to choose from. The mesh version offers excellent elasticity and air permeability, while the plastic model is perforated to provide air circulation.