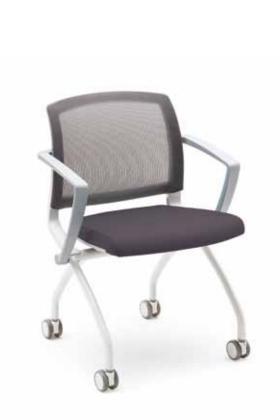

Multipurpose Chair The chair design makes them easy Casters of legs ensure mobility. for diverse settings.

Easy Moving

Mesh / Plastic Backrest There are two backrest types to choose from. The mesh version offers excellent elasticity and air permeability, while the plastic model is perforated to provide air circulation.

## CH0015AFZ

- Nestable
- · Foldable
- · Caster
- · Fixed Armrest