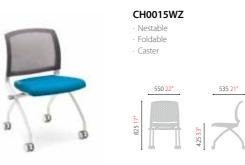

Multipurpose Chair The chair design makes them easy Casters of legs ensure mobility. for diverse settings.

Easy Moving

Mesh / Plastic Backrest There are two backrest types to choose from. The mesh version offers excellent elasticity and air permeability, while the plastic model is perforated to provide air circulation.

## CH0015AFZ

- Nestable
- · Foldable
- · Caster
- · Fixed Armrest