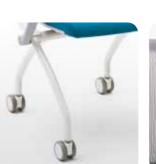

Multipurpose Chair The chair design makes them easy Casters of legs ensure mobility. for diverse settings.

Easy Moving

Mesh / Plastic Backrest There are two backrest types to choose from. The mesh version offers excellent elasticity and air permeability, while the plastic model is perforated to provide air circulation.

## CH0015AFZ

- Nestable
- · Foldable
- · Caster
- · Fixed Armrest