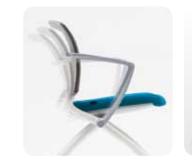

## **Item List**

VIM series

**VIM-WHITE** series

**Tilting Backrest** The backrest tilts as the user leans back, providing a more comfortable to move and fold for storage, and posture during meetings or training their versatility makes them suitable sessions.

Multipurpose Chair The chair design makes them easy Casters of legs ensure mobility. for diverse settings.

Easy Moving

Mesh / Plastic Backrest There are two backrest types to choose from. The mesh version offers excellent elasticity and air permeability, while the plastic model is perforated to provide air circulation.