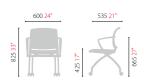

unication space with comfortable seating experience even during the long meetings.

## **Design** & **Function**

## **Item List**

VIM series











**VIM-WHITE** series











**Tilting Backrest** The backrest tilts as the user leans back, providing a more comfortable to move and fold for storage, and posture during meetings or training their versatility makes them suitable sessions.



Multipurpose Chair The chair design makes them easy Casters of legs ensure mobility. for diverse settings.



Easy Moving



Mesh / Plastic Backrest There are two backrest types to choose from. The mesh version offers excellent elasticity and air permeability, while the plastic model is perforated to provide air circulation.





## CH0015AFZ

- Nestable
- · Foldable
- · Caster
- · Fixed Armrest