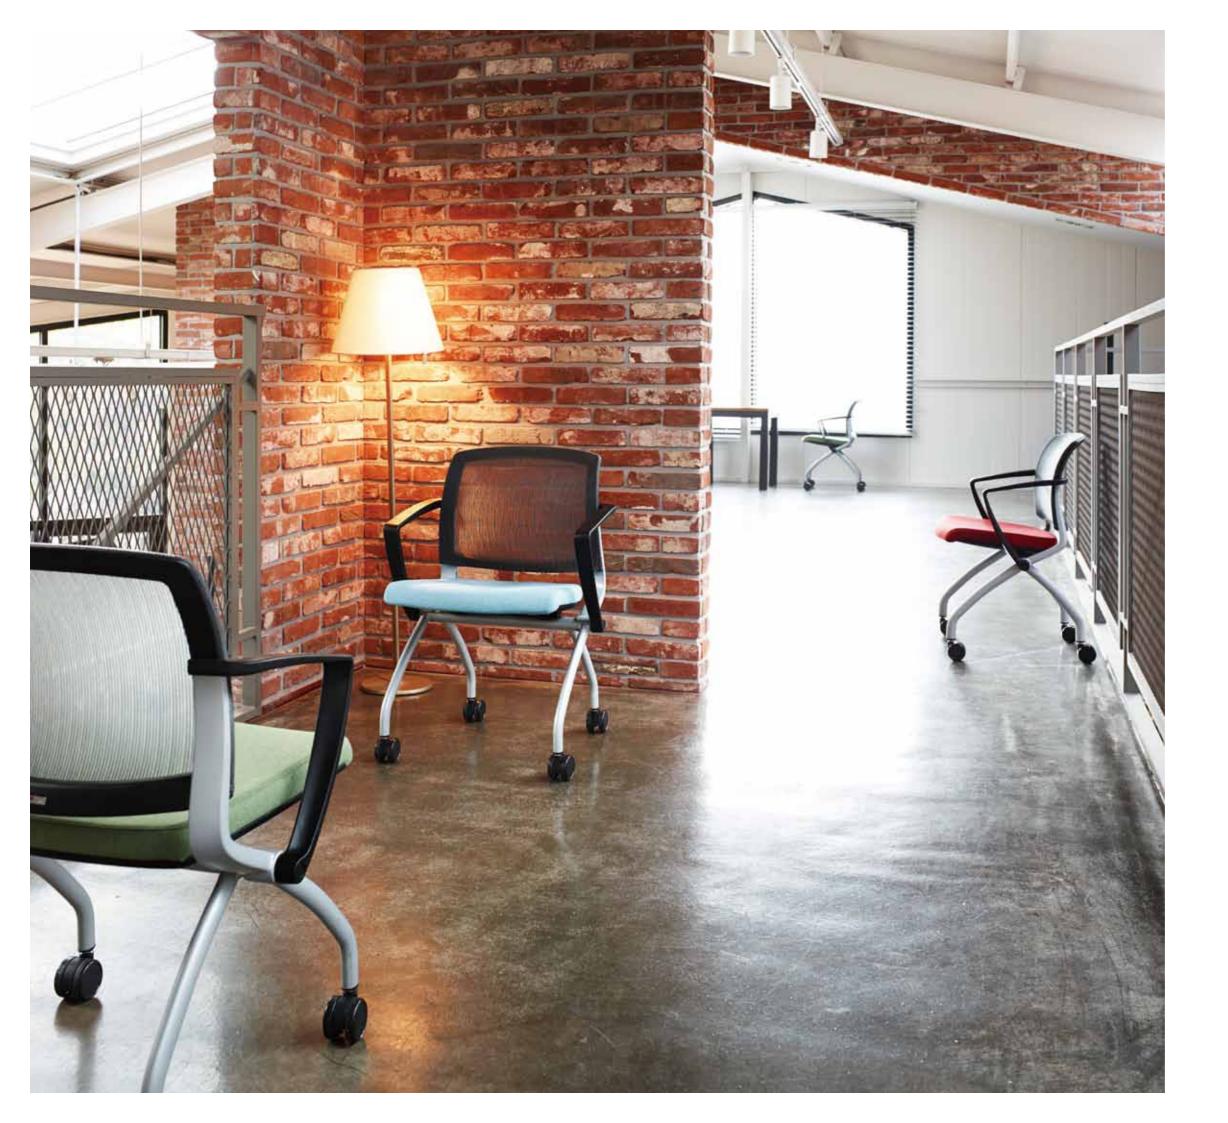

Seating / Multi-use Chairs

With new folding mechanism and caster VIM family high space efficiency due to storage ability and easy moving ability. Elaborate backrest with ventilative material changes naturally by the user's movement. VIM makes upgraded communication space with comfortable seating experience even during the long meetings.

Multipurpose Chair The chair design makes them easy Casters of legs ensure mobility. for diverse settings.

Easy Moving

Mesh / Plastic Backrest There are two backrest types to choose from. The mesh version offers excellent elasticity and air permeability, while the plastic model is perforated to provide air circulation.