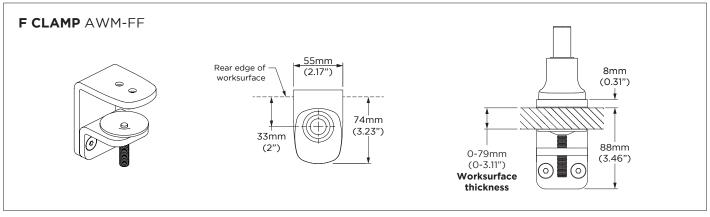

### **DESK FIXING OPTIONS**

Below are the fixing options available for this solution. For more information and detailed specifications for these products please see the separate Technical Specifications available on the Atdec website. Note: Chosen desk fixing must be added to this solution code when ordering.