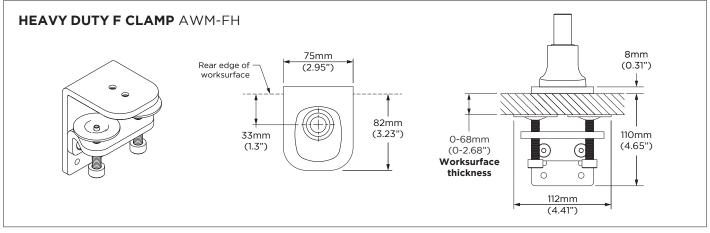

### **DESK FIXING OPTIONS**

Below are the fixing options available for this solution. For more information and detailed specifications for these products please see the separate Technical Specifications available on the Atdec website. Note: Chosen desk fixing must be added to this solution code when ordering.