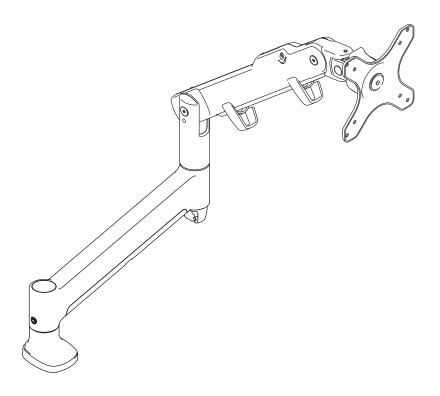

# Desk Mount Dynamic Monitor Arm

#### **FEATURES**

- Adjustable counterbalance to suit a wide range of monitors.
- Compact footprint maximises available desk space
- Tension gauge to make installation of multiple arms faster.
- Integrated 180° rotation limiter to prevent interference with desk mounted panels and dividers.
- Generous cable management guides cables discreetly down the arm to the work surface.