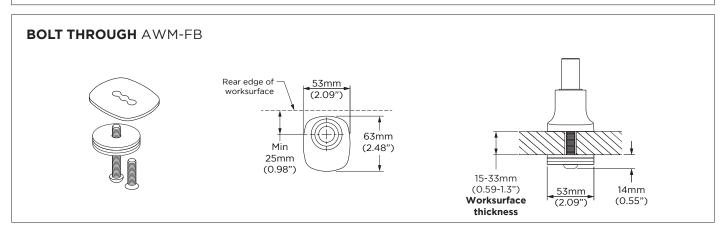

### **DESK FIXING OPTIONS**

Below are the fixing options available for this solution. For more information and detailed specifications for these products please see the separate Technical Specifications available on the Atdec website. Note: Chosen desk fixing must be added to this solution code when ordering.