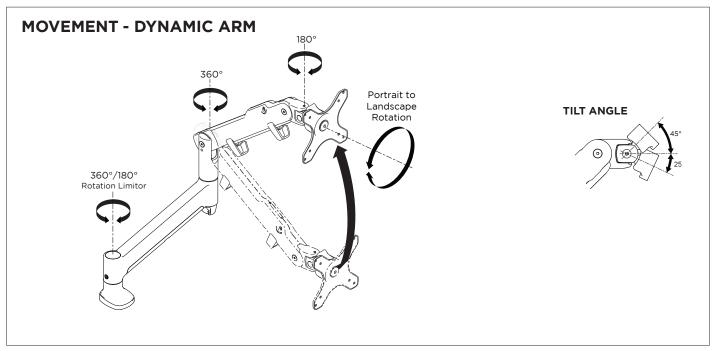

Monitor weight range 0-9kg (0 - 20lb)\*
Horizontal Adjustment 618mm (24.33")
Vertical Adjustment 315mm (12.40")
+45 /- 25°
Monitor rotation 360°

Monitor rotation 300

**VESA mounting** 75x75 | 100x100

\*Monitor weight should be within the weight range of all modular elements that make up the complete monitor mounting solution.