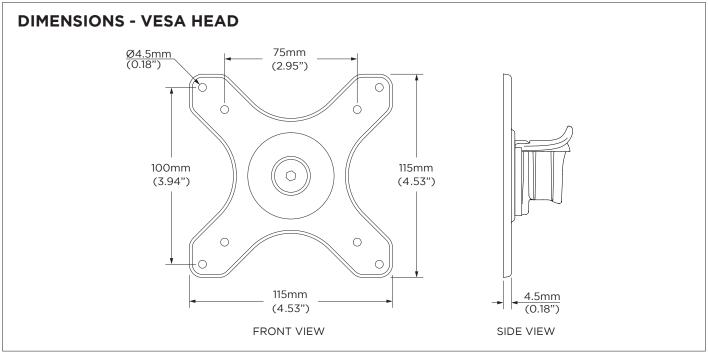

Monitor weight range 0-9kg (0 - 20lb)\*
Horizontal Adjustment 618mm (24.33")
Vertical Adjustment 315mm (12.40")
+45 /- 25°
Monitor rotation 360°

Monitor rotation 300

**VESA mounting** 75x75 | 100x100

\*Monitor weight should be within the weight range of all modular elements that make up the complete monitor mounting solution.