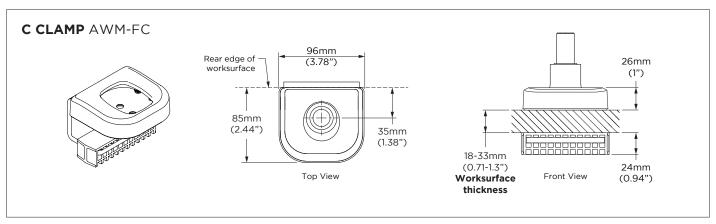

### **DESK FIXING OPTIONS**

Below are the fixing options available for this solution. For more information and detailed specifications for these products please see the separate Technical Specifications available on the Atdec website. Note: Chosen desk fixing must be added to this solution code when ordering.