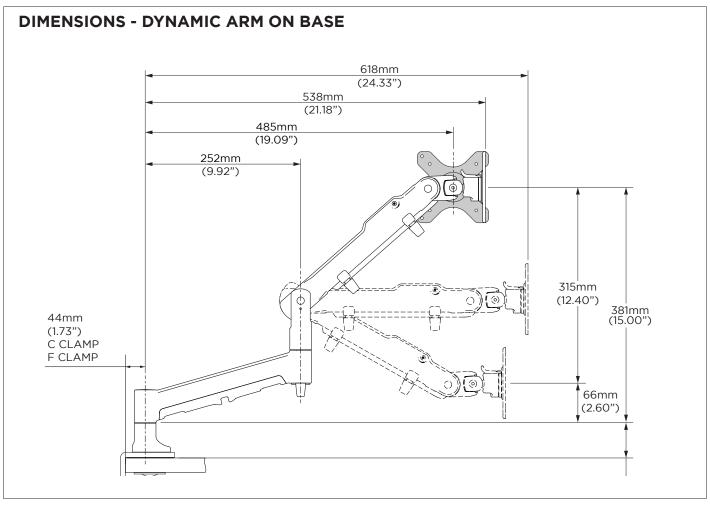

Monitor weight range 0-9kg (0 - 20lb)\*
Horizontal Adjustment 618mm (24.33")
Vertical Adjustment 315mm (12.40")
+45 /- 25°
Monitor rotation 360°

Monitor rotation 300

**VESA mounting** 75x75 | 100x100

\*Monitor weight should be within the weight range of all modular elements that make up the complete monitor mounting solution.