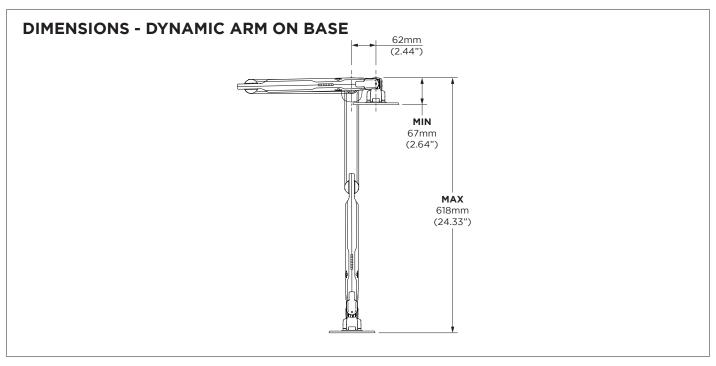

Monitor weight range 0-9kg (0 - 20lb)\*
Horizontal Adjustment 618mm (24.33")
Vertical Adjustment 315mm (12.40")
+45 /- 25°
Monitor rotation 360°

Monitor rotation 300

**VESA mounting** 75x75 | 100x100

\*Monitor weight should be within the weight range of all modular elements that make up the complete monitor mounting solution.