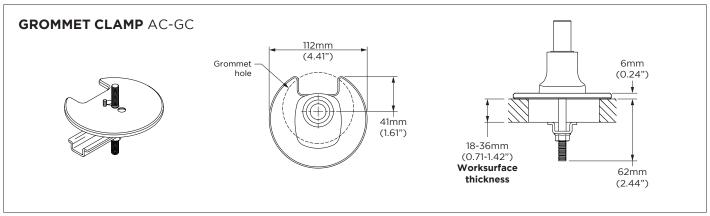

### **DESK FIXING OPTIONS**

Below are the fixing options available for this solution. For more information and detailed specifications for these products please see the separate Technical Specifications available on the Atdec website. Note: Chosen desk fixing must be added to this solution code when ordering.