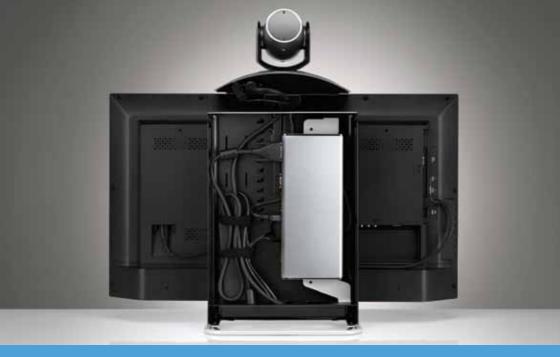

## OVERVIEW

- Convenient and cost effective desktop VC solution
- Versatile unit: suitable in private offices, small meeting rooms, home offices and breakout areas
- Supports screens between 24" 32
- Tool-less installation
- Minimalist design consisting of two parts to house a codec and power supply
- Perforated panel aids ventilation of enclosed equipment
- Extruding camera mount can be adjusted depending on the screen size
- Full cable management
- Available in black and white