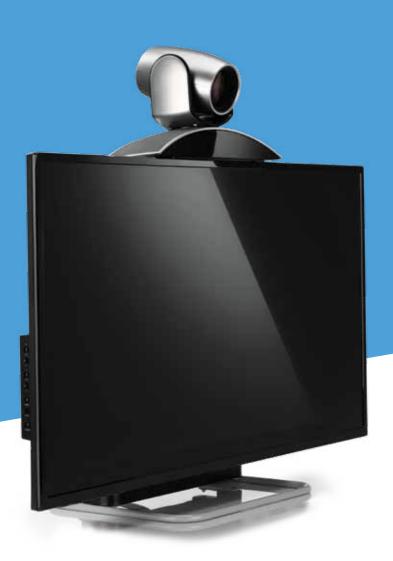

## OVERVIEW

- Convenient and cost effective desktop VC solution
- Versatile unit: suitable in private offices, small meeting rooms, home offices and breakout areas
- Supports screens between 24" 32
- Tool-less installation
- Minimalist design consisting of two parts to house a codec and power supply
- Perforated panel aids ventilation of enclosed equipment
- Extruding camera mount can be adjusted depending on the screen size
- Full cable management
- Available in black and white