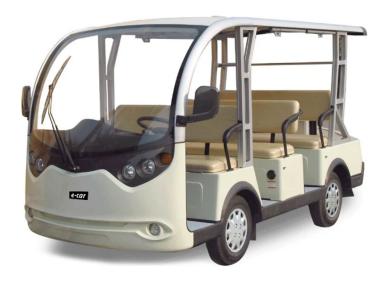

## 8 Seater Sightseeing Bus

\*This is not a road vehicle. It has been designed principally for non-public road use. Compliant for conditional or limited access registration only.

Designed for resorts, theme parks, nature parks and gardens, hotels and airports. In fact anywhere a quiet, stylish, convenient and efficient form of people transport is required. The E-CAR S Series 8 Seater Sightseeing Car accommodates up to eight in comfort and a range of up to 100km. Fitted standard with a full lighting kit, hydraulic brakes, indicators & horn, windscreen and wiper, U.V. resistant metallic paint finish, mag wheels and two large side mounted rear view mirrors.