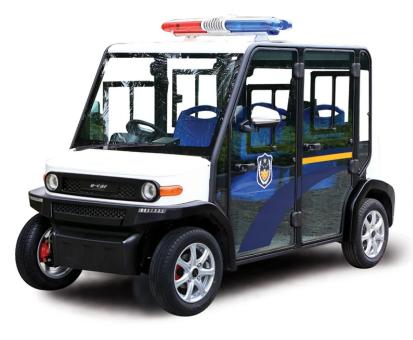

Featuring Revolutionary Premium ECAR Controller™

LT-S4.PBC

4-Seater Electric Patrol Car

\*This is not a road vehicle. It has been designed principally for non-public road use. Compliant for conditional or limited access registration only.

The e-car Patrol Car is designed to satisfy the security & safety needs of public areas, hotel and resort operations, leisure and caravan parks, medical & aged care facilities - anywhere an efficient and responsive Patrol Car is required.