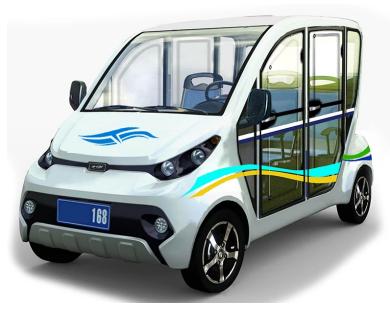

## LT-S4.HAF

## 4-Seater Electric Community Cart

 ÇÛÜæ Üæ áâç Ô åâÔx éØÛÜÖߨ; ¼ç ÛÔa ãáÜáÖÇãÑ ßß ä á ãèÑãŴÔè‱ãà ã BÜÔáç Ùâå ÖâáxÜç Ñãá ÁÖß àÜçØx ÔÖÖØææ åØÚÜæçåÔ

The e-car community cart is designed to satisfy the security & safety needs of public areas, hotel and resort operations, leisure and caravan parks, medical & aged care facilities - anywhere an efficient and responsive Community Cart is required.