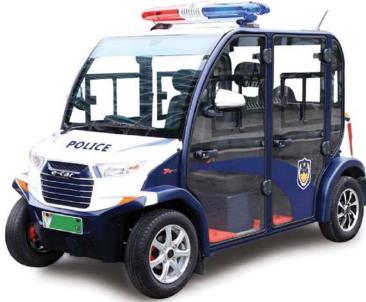

## LT-S4.DBP 4-Seater Electric Patrol Car

\*This is not a road vehicle. It has been designed principally for non-public road use. Compliant for conditional or limited access registration only.

The e-car Patrol Car is designed to satisfy the security & safety needs of public areas, hotel and resort operations, leisure and caravan parks, medical & aged care facilities - anywhere an efficient and responsive Patrol Car is required.