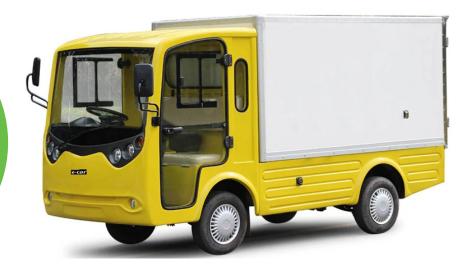

## LT-S2.B.HX

Close Cargo Car

\*This is not a road vehicle. It has been designed principally for non-public road use. Compliant for conditional or limited access registration only.

Introducing the S-SERIES Heavy Duty Enclosed Utility - 72 Volt AC Cart. Designed for resorts, theme parks, nature parks and gardens, hotels and airports. In fact anywhere a quiet, stylish, efficient form of electric utility is required. The E-car S Series Heavy Duty Utility has a range of 100klm and a load capacity of 1000kg fitted standard with a full lightning kit, hydraulic brakes, indicators & horn, windscreen and wiper, U.V. resistant metallic paint finish, mag wheels and two large side mounted rear view mirrors.