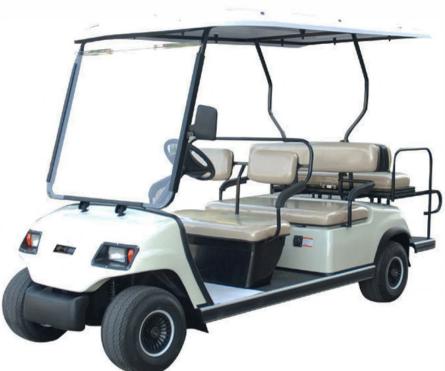

## LT-A4+2

More than just a golf card

## 6-Seater Electric Sightseeing Car

The ultimate golf community vehicle. The e-car A4+2 six seat golf buggy has a rear facing extra seat and accommodates up to six adults for cruising to the club house, restaurants and cafes. An extra large bag holder makes the A4+2 equally at home on the golf course. Fully equipped for conditional registration there is a range of options including custom fitted all weather clears for added comfort.