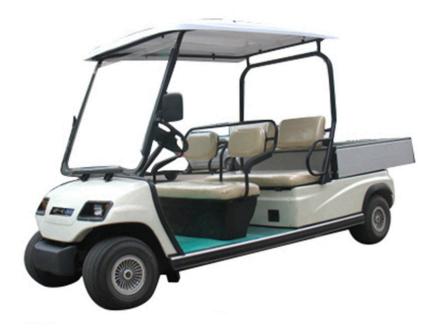

## 4 Seat Utility Cart

The AH4 is a four seat cargo carrier featuring a light yet robust aluminium cargo bed measuring L-1365mm x. W-1086mm x H-265mm. Boasting an hydraulic lift and drop down tailgate the cargo bed has a load capacity of 360kg. The cargo bed does not extend beyond the width of the vehicle en-hancing manouverability in tight spaces. An ideal general purpose maintenance vehicle on-course,in parks & gardens, theme parks, wineries, industrial estates and sporting complexes.