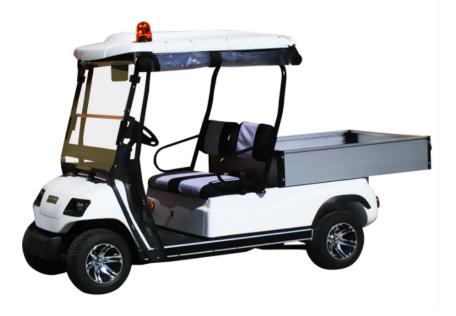

The A2.H2 is a short wheel base cargo carrier featuring a light yet robust aluminium cargo bed measuring L-1365mm x. W-1086mm x H-265mm. Boasting an hydraulic lift and drop down tailgate the cargo bed has a load capacity of 360kg. The cargo bed does not extend beyond the width of the vehicle enhancing manouverability in tight spaces. An ideal general purpose maintenance vehicle on-course, in parks & gardens, theme parks, wineries, industrial estates and sporting complexes.