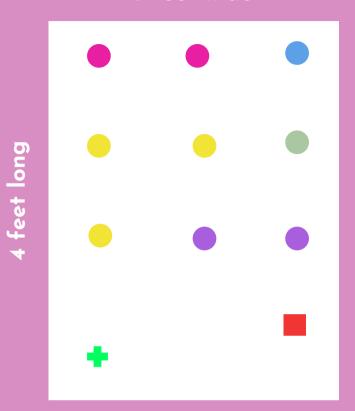

## Spring Medium Veggie Layout

2024

**Small Plants:** 

Space them 12-16 inches apart

Medium Plants:

Space them 16-24 inches apart

Large Plants:

Space them 24-36 inches apart

You can grow your small veggies in pots if you prefer.

REMINDER: Try to keep your squash and cucumbers away from each other. Cucumbers and beans grow great together.

CHERRY TOMATO

BROWN TOMATO

BELL PEPPER

JALAPENO

HABANERO **T** 

BUTTER LETTUCE

ARUGULA

CRUNCH LETTUCE

CUCUMBER - SLICER A

CCUMBER - PICKLING A

YELLOW SQUASH 📥

ZUCCHINI CASSERTA /

PURPLE SNOW PEA 📥

YELLOW BEANS 📥

CANTALOUPE -

WATERMELON +

EGGPLANT +