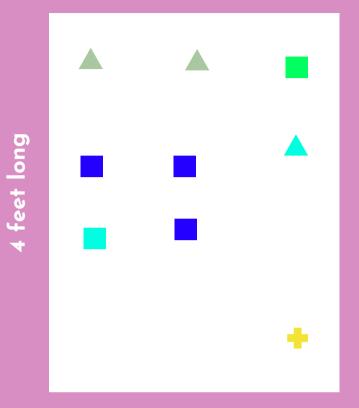

## Spring Medium Veggie Layout

2024

**Small Plants:** 

Space them 12-16 inches apart

Medium Plants:

Space them 16-24 inches apart

Large Plants:

Space them 24-36 inches apart

You can grow your small veggies in pots if you prefer.

REMINDER: Try to keep your squash and cucumbers away from each other. Cucumbers and beans grow great together.

CHERRY TOMATO

BROWN TOMATO

BELL PEPPER

JALAPENO

HABANERO **T** 

BUTTER LETTUCE

ARUGULA

CRUNCH LETTUCE

CUCUMBER - SLICER A

CCUMBER - PICKLING A

YELLOW SQUASH 📥

ZUCCHINI CASSERTA /

PURPLE SNOW PEA 📥

YELLOW BEANS 📥

CANTALOUPE -

WATERMELON +

EGGPLANT +