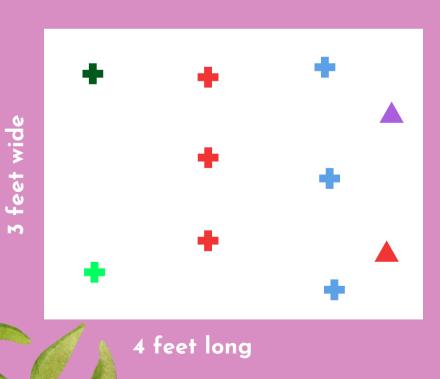

## Spring Medium Veggie Layout

2024

**Small Plants:** 

Space them 12-16 inches apart

Medium Plants:

Space them 16-24 inches apart

Large Plants:

Space them 24-36 inches apart

You can grow your small veggies in pots if you prefer.

REMINDER: Try to keep your squash and cucumbers away from each other. Cucumbers and beans grow great together.

CHERRY TOMATO

BROWN TOMATO

BELL PEPPER

JALAPENO

HABANERO **T** 

BUTTER LETTUCE

ARUGULA

CRUNCH LETTUCE

CUCUMBER - SLICER A

CCUMBER - PICKLING A

YELLOW SQUASH 📥

ZUCCHINI CASSERTA /

PURPLE SNOW PEA 📥

YELLOW BEANS 📥

CANTALOUPE -

WATERMELON +

EGGPLANT +

## Spring Medium Veggie Layout

3 feet wide

3 GARDEN BEDS,

36+ SQUARE FEET.

**EQUAL TO** 