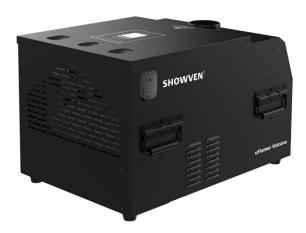

## uFlamer Volcano

uFlamer Volcano is five-heads plug and play liquid flamethrower, with each head can be controlled independently. Volcano with more than 90 preset firing sequences, 25L built-in stainless steel fuel tank, and support automatic refueling system. It is an ideal choice for fireworks displays, outdoor concert, opening ceremony, sports, scenic area etc.

## **Features**

- **\** 5-heads liquid flamer
- \Independent control of each head
- \Internal pump, plug and play system
- \Flames up to 10m
- \ Reinforced stainless steel housing
- \ 25L built-in stainless steel fuel tank
- \Support automatic refueling station
- \ Real-time fuel level display, both electronically and mechanically
- \ Safety switch
- \Integrated valve block design
- \ Premium and independent jet valve
- \Customized water-proof ignitor
- \IPX3 rain-proof, can be used in rain
- \DMX control, with both 3-pin and 5-pin XLR port
- \Compatible with fireworks firing system

## **Specifications**

Dimension

630 x 450 x 400 mm

Net Weight

48 kg

Input

200-240VAC, 50/60 Hz 100 -120VAC, 50/60 Hz

Work power