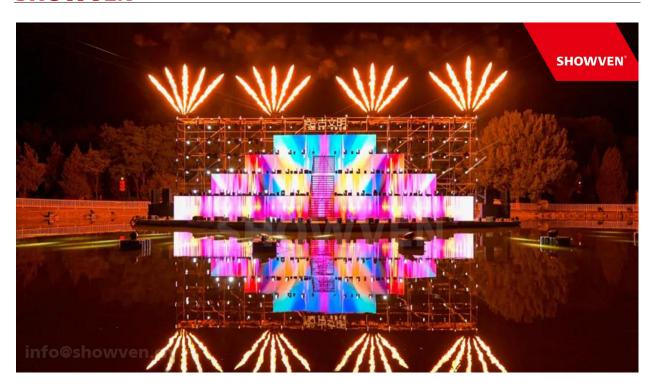

s steel fuel tank
- \Support automatic refueling station
- \ Real-time fuel level display, both electronically and mechanically
- \ Safety switch
- \Integrated valve block design
- \ Premium and independent jet valve
- \Customized water-proof ignitor
- \IPX3 rain-proof, can be used in rain
- \DMX control, with both 3-pin and 5-pin XLR port
- \Compatible with fireworks firing system

## **Specifications**

Dimension

630 x 450 x 400 mm

Net Weight

48 kg

Input

200-240VAC, 50/60 Hz 100 -120VAC, 50/60 Hz

Work power

2000W

Single head flame height

8-10m

Flame angles

5

Fuel

ISOPAR G, ISOPROPANOL

Built in fuel tank capacity

25L

Ignition

High voltage electron ignition

Control

DMX, Fireworks firing system

Water proof level

IPX3

Interface

3-pin and 5-pin XLR

## **Effects**