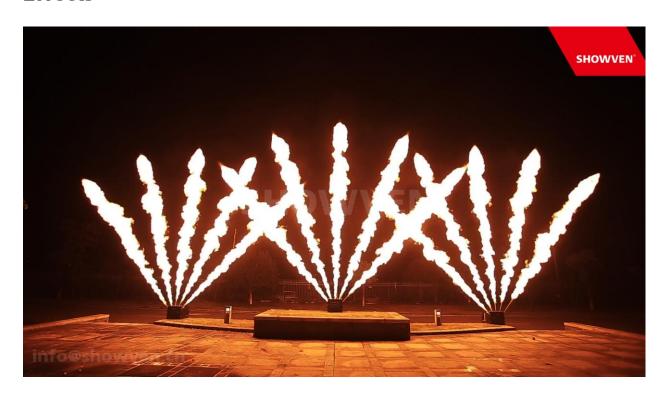

nless steel fuel tank
- \Support automatic refueling station
- \ Real-time fuel level display, both electronically and mechanically
- \ Safety switch
- \Integrated valve block design
- \ Premium and independent jet valve
- \Customized water-proof ignitor
- \IPX3 rain-proof, can be used in rain
- \DMX control, with both 3-pin and 5-pin XLR port
- \Compatible with fireworks firing system

## **Specifications**

Dimension

630 x 450 x 400 mm

Net Weight

48 kg

Input

200-240VAC, 50/60 Hz 100 -120VAC, 50/60 Hz

Work power

2000W

Single head flame height

8-10m

Flame angles

5

Fuel

ISOPAR G, ISOPROPANOL

Built in fuel tank capacity

25L

Ignition

High voltage electron ignition

Control

DMX, Fireworks firing system

Water proof level

IPX3

Interface

3-pin and 5-pin XLR

## **Effects**