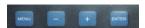

### **Operation Panel:**

LCD information display area, showing operate menu and working status of machine.

### Control button area:

MENU: Short press to switch interface, press for 3 seconds can switch to the advanced setup interface.

Parameters down.

Parameters up.

ENTER: Confirm and save parameters.