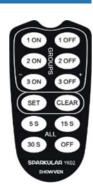

| 1 ON | Address "1" ON                    | 1 OFF | Address "1" OFF                                  |
|------|-----------------------------------|-------|--------------------------------------------------|
| 2 ON | Address "3" ON                    | 1 OFF | Address "3" OFF                                  |
| 3 ON | Address "5" ON                    | 1 OFF | Address "5" OFF                                  |
| SET  | When use different remote control | CLEAR | Automatically clean<br>material for 3<br>seconds |
| 5 S  | All Starts 5 seconds              | 15 S  | All starts 15 seconds                            |
| 30 S | All Starts 30 seconds             | OFF   | All stop                                         |

### Attention:

- » The first group machines correspond to DMX address "1", the second group DMX addressis "3", the third DMX address is "5", remote controller controls 3 group machines. It also can set all Sparkular mini address as "1".
- » When the lamp is not lit or become weak on the remote controller, replace the battery. It is better to take battery out when transporting to prevent consumption of battery power by unmeant press of button.