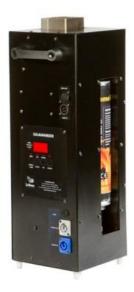

# Salamander

# **Canister Flame Effect**

Salamander is a great canister-based flame effect. Single continuous flames or flame balls – are fired up to 10ft in height from a single unit. The compact footprint has been designed to allow up to four units to be coupled together to produce a single flame up to 20ft (or 4 individual 10ft flames). Multiple colours – natural, green and red – can be used to make a flexible and creative effect.