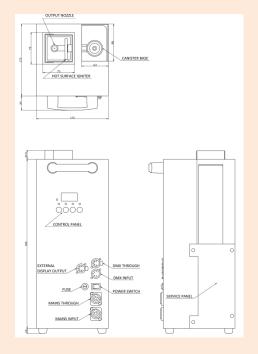

### **Control & Programming**

- Onboard control panel
  - o 3-digit display
  - o x5 LEDs
  - o x4 Multi-function buttons
- Control is via 2 channel DMX 512
- DMX data filter in case of noisy DMX environments (can be disabled)
- Tilt switch unit is disabled if tilted beyond 40 degrees (can be disabled)
- Front & rear fixing points (M6 rivet bushes)

## Installation

• Orientation: Floor or Truss (with adaption)

# **Physical / Electrical**

Size (HxWxL): 17" x 7" x 8"Weight: 18lbs

• Power: 120v, 50/60Hz, 250W, 3.15A