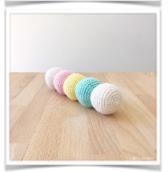

## **Body:**

With CREAM yarn

Round 1: 6 sc in magic ring [6]

Round 2: (inc) repeat 6 times [12]

Round 3: (sc in next st, inc) repeat 6 times [18]

Round 4: (inc, sc in next 2 sts) repeat 6 times [24]

Round 5: (sc in next 3 sts, inc) repeat 6 times [30]

Round 6: sc in next 2 sts, inc, (sc in next 4 sts, inc)

repeat 5 times, sc in next 2 sts [36]

Round 7-12: sc in all 36 sts [36]

Round 13: (dec, sc in next 4 sts) repeat 6 times [30]

Round 14: (dec, sc in next 3 sts) repeat 6 times [24]

Round 15: (dec, sc in next 2 sts) repeat 6 times [18]

\*fasten off CREAM

### Change to PINK yarn:

Round 16: (inc, sc in next 2 sts) repeat 6 times [24]

Round 17: (sc in next 3 sts, inc) repeat 6 times [30]

Round 18: (inc, sc in next 4 sts) repeat 6 times [36]

Round 19-24: sc in all 36 sts [36]

Round 25: (dec, sc in next 4 sts) repeat 6 times [30]

Round 26: (dec, sc in next 3 sts) repeat 6 times [24]

Round 27: (dec, sc in next 2 sts) repeat 6 times [18]

\*fasten off PINK

## Repeat rows 16-27 for YELLOW & ICE GREEN

Once you've finished all 4 colours,

go back to CREAM and continue with the repeat of rows 16-27

and finish with the following:

(dec, sc in next sts) repeat 6 times [12]