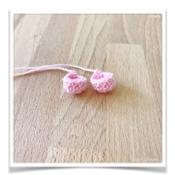

Antenna: (make 2)

With colour 2

Round 1: 5 sc in magic ring [5]

Round 2: (inc) repeat 5 times [10]

Round 3-4: sc in all 10 sts [10]

Round 5: (dec) repeat 5 times [5]

Round 6-8: sc in all 5 sts [5]

Leave a long tail for sewing and fasten off.