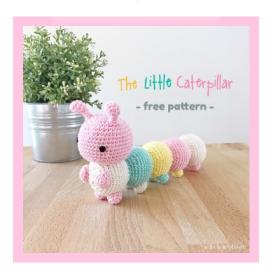

# The Little Caterpillar Pattern

#### Size:

The caterpillar measures 22cm long (8.7 inches), 12.5cm tall (5 inches)

#### Materials & Tools:

Below are list of materials used to make the caterpillar in the photo.

- 4 ply cotton yarn in cream, pink, ice green and yellow
- Strand of pale pink yarn for the cheeks
- Lace yarn (for the eyes)
- 2.5mm crochet hook
- 1.00mm crochet hook
- Toy stuffing
- Yarn needle, sewing needle