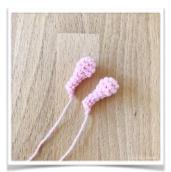

Antenna: (make 2)

With colour 2

Round 1: 5 sc in magic ring [5]

Round 2: (inc) repeat 5 times [10]

Round 3-4: sc in all 10 sts [10]

Round 5: (dec) repeat 5 times [5]

Round 6-8: sc in all 5 sts [5]

Leave a long tail for sewing and fasten off.