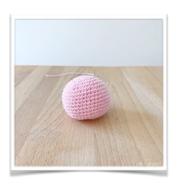

#### Head:

With PINK yarn

Round 1: 6 sc in magic ring [6]

Round 2: (inc) repeat 6 times [12]

Round 3: (sc in next st, inc) repeat 6 times [18]

Round 4: (inc, sc in next 2 sts) repeat 6 times [24]

Round 5: (sc in next 3 sts, inc) repeat 6 times [30]

Round 6: sc in next 2 sts, inc, (sc in next 4 sts, inc)

repeat 5 times, sc in next 2 sts [36]

Round 7: (inc, sc in next 5 sts) repeat 6 times [42]

Round 8-14: sc in all 42 sts [42]

Round 15: (dec, sc in next 5 sts) [36]

Round 16: (dec, sc in next 4 sts) repeat 6 times [30]

Round 17: (dec, sc in next 3 sts) repeat 6 times [24]

Round 18: (dec, sc in next 2 sts) repeat 6 times [18]

Leave a long tail for sewing and fasten off.