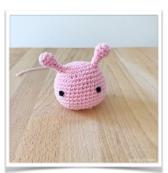

#### Head:

With PINK yarn

Round 1: 6 sc in magic ring [6]

Round 2: (inc) repeat 6 times [12]

Round 3: (sc in next st, inc) repeat 6 times [18]

Round 4: (inc, sc in next 2 sts) repeat 6 times [24]

Round 5: (sc in next 3 sts, inc) repeat 6 times [30]

Round 6: sc in next 2 sts, inc, (sc in next 4 sts, inc)

repeat 5 times, sc in next 2 sts [36]

Round 7: (inc, sc in next 5 sts) repeat 6 times [42]

Round 8-14: sc in all 42 sts [42]

Round 15: (dec, sc in next 5 sts) [36]

Round 16: (dec, sc in next 4 sts) repeat 6 times [30]

Round 17: (dec, sc in next 3 sts) repeat 6 times [24]

Round 18: (dec, sc in next 2 sts) repeat 6 times [18]

Leave a long tail for sewing and fasten off.