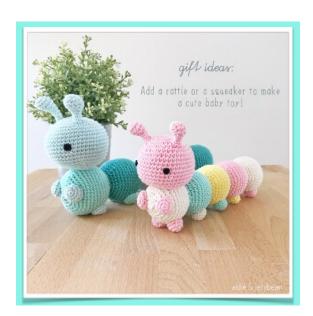

# The Little Caterpillar Pattern

#### Materials & Tools:

Below are list of materials used to make the caterpillar in the photo.

- 4 ply cotton yarn in cream, pink, ice green and yellow
- Strand of pale pink yarn for the cheeks
- Lace yarn (for the eyes)
- 2.5mm crochet hook
- 1.00mm crochet hook
- Toy stuffing
- Yarn needle, sewing needle