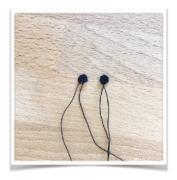

Legs: (make 12)

With any colour(s)

Round 1: 5 sc in magic ring [5]

Round 2: (inc) repeat 5 times [10]

Round 3-4: sc in all 10 sts [10]

Leave a long tail for sewing and fasten off.

Eyes: (make 2)

With black lace yarn and 1.00mm hook