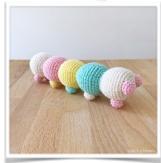

#### Materials & Tools:

Below are list of materials used to make the caterpillar in the photo.

- 4 ply cotton yarn in cream, pink, ice green and yellow
- Strand of pale pink yarn for the cheeks
- Lace yarn (for the eyes)
- 2.5mm crochet hook
- 1.00mm crochet hook
- Toy stuffing
- Yarn needle, sewing needle

## **Body:**

With CREAM yarn

Round 1: 6 sc in magic ring [6]

Round 2: (inc) repeat 6 times [12]

Round 3: (sc in next st, inc) repeat 6 times [18]

Round 4: (inc, sc in next 2 sts) repeat 6 times [24]

Round 5: (sc in next 3 sts, inc) repeat 6 times [30]

Round 6: sc in next 2 sts, inc, (sc in next 4 sts, inc)

repeat 5 times, sc in next 2 sts [36]

Round 7-12: sc in all 36 sts [36]

Round 13: (dec, sc in next 4 sts) repeat 6 times [30]

Round 14: (dec, sc in next 3 sts) repeat 6 times [24]

Round 15: (dec, sc in next 2 sts) repeat 6 times [18]

\*fasten off CREAM

### Change to PINK yarn:

Round 16: (inc, sc in next 2 sts) repeat 6 times [24]

Round 17: (sc in next 3 sts, inc) repeat 6 times [30]

Round 18: (inc, sc in next 4 sts) repeat 6 times [36]

Round 19-24: sc in all 36 sts [36]

Round 25: (dec, sc in next 4 sts) repeat 6 times [30]

Round 26: (dec, sc in next 3 sts) repeat 6 times [24]

Round 27: (dec, sc in next 2 sts) repeat 6 times [18]

\*fasten off PINK

## Repeat rows 16-27 for YELLOW & ICE GREEN

Once you've finished all 4 colours,

go back to CREAM and continue with the repeat of rows 16-27

and finish with the following:

(dec, sc in next sts) repeat 6 times [12]