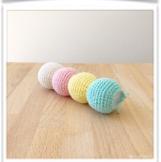

#### Materials & Tools:

Below are list of materials used to make the caterpillar in the photo.

- 4 ply cotton yarn in cream, pink, ice green and yellow
- Strand of pale pink yarn for the cheeks
- Lace yarn (for the eyes)
- 2.5mm crochet hook
- 1.00mm crochet hook
- Toy stuffing
- Yarn needle, sewing needle