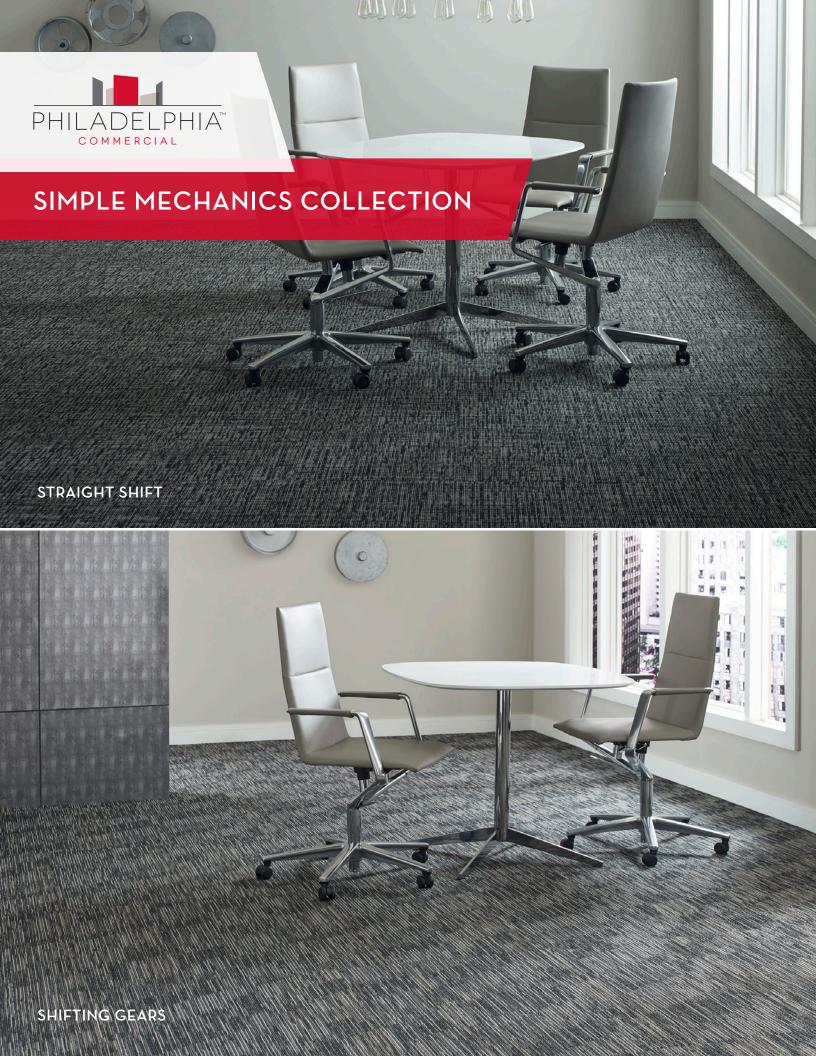

### STRAIGHT SHIFT

The elementary building blocks that are the foundation of all machines are called **Simple Mechanics**. We took this concept to create our newest  $18 \times 36$  tiles, Straight Shift and Shifting Gears.

**Straight Shift** represents the momentum in a simple machine where one action results in a chain reaction of movement. The result is an unstructured visual.

**Shifting Gears** is a translation of the uncomplicated inclined plane that is one of the basic elements of a simple machine.