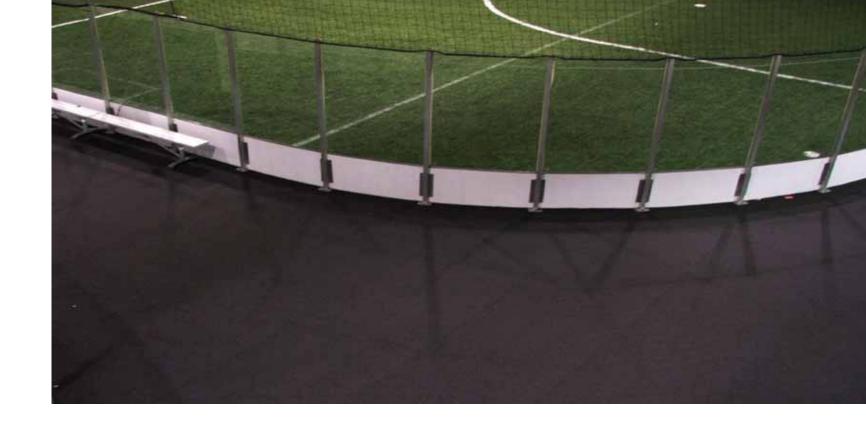

Amorim Cork Composites

Amorim manufactures Recycled Rubber Flooring products in either a Roll or Tile fomat.

Amorim Rubber Flooring is designed for any application where extreme use and abuse are present. In addition, it can be used where ever traditional resilient flooring is installed. Its shock absorbency, non-skid properties, wear resistance and wide range of colors make it the right choice for all of your flooring needs:

□ Fitness Centers □ Training Rooms

□ Disabled Access Ramps □ Health Clubs

Ice Rinks □ Running | Walking Tracks

Amorim Rubber Flooring is also gaining popularity in non-athletic applications where resilient flooring is typically specified, such as: