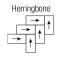

fting Gears**

collection: Simple Mechanics

### tile specifications

style name shifting gears

style number 54811

 construction
 multi-level pattern loop

 fiber
 eco solution q® nylon

dye method solution dyed

english metric

.....

pattern repeat none

 tufted weight
 13
 440.77 g/m²

 gauge
 1/10
 39.37 per 10 cm

 stitches per inch
 9
 35.43 per 10 cm

finished pile thickness0.0862.18 mmtotal thickness0.2075.26 mmaverage density544210.13 kilotex

**product size** 18" x 36" 45.72 cm x 91.44 cm

primary backing synthetic secondary backing ecoworx® tile

protective treatments ssp protective treatments

#### testing

radiant panel class I

nbs smokeless than 450electrostatic propensityless than 3.5 kv

### warranties

lifetime stain, lifetime performance

## installation method











#### coordinating products

54810 | straight shift

Specifications are subject to nominal manufacturing variances. Material supply and/or manufacturing processes may necessitate specification changes without notice. This carpet is an exclusive design and may not be duplicated in any manner. Use of this design in the creation of another carpet design is also strictly prohibited. Visit phillyqueencommercial.com/Html/PerformanceTesting for more information.