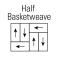

hifting Gears**

collection: Simple Mechanics

### tile specifications

style name shifting gears

style number 54811

 construction
 multi-level pattern loop

 fiber
 eco solution q® nylon

dye method solution dyed

english metric

.....

pattern repeat none

 tufted weight
 13
 440.77 g/m²

 gauge
 1/10
 39.37 per 10 cm

 stitches per inch
 9
 35.43 per 10 cm

finished pile thickness0.0862.18 mmtotal thickness0.2075.26 mmaverage density544210.13 kilotex

**product size** 18" x 36" 45.72 cm x 91.44 cm

primary backing synthetic secondary backing ecoworx® tile

protective treatments ssp protective treatments

#### testing

radiant panel class I

nbs smokeless than 450electrostatic propensityless than 3.5 kv

### warranties

lifetime stain, lifetime performance

## installation method











#### coordinating products

54810 | straight shift

Specifications are subject to nominal manufacturing variances. Material supply and/or manufacturing processes may necessitate specification changes without notice. This carpet is an exclusive design and may not be duplicated in any manner. Use of this design in the creation of another carpet design is also strictly prohibited. Visit phillyqueencommercial.com/Html/PerformanceTesting for more information.