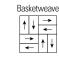

*Shifting Gears**

collection: Simple Mechanics

### tile specifications

style name shifting gears

style number 54811

 construction
 multi-level pattern loop

 fiber
 eco solution q® nylon

dye method solution dyed

english metric

.....

pattern repeat none

 tufted weight
 13
 440.77 g/m²

 gauge
 1/10
 39.37 per 10 cm

 stitches per inch
 9
 35.43 per 10 cm

finished pile thickness0.0862.18 mmtotal thickness0.2075.26 mmaverage density544210.13 kilotex

**product size** 18" x 36" 45.72 cm x 91.44 cm

primary backing synthetic secondary backing ecoworx® tile

protective treatments ssp protective treatments

#### testing

radiant panel class I

nbs smokeless than 450electrostatic propensityless than 3.5 kv

### warranties

lifetime stain, lifetime performance

## installation method











#### coordinating products

54810 | straight shift

Specifications are subject to nominal manufacturing variances. Material supply and/or manufacturing processes may necessitate specification changes without notice. This carpet is an exclusive design and may not be duplicated in any manner. Use of this design in the creation of another carpet design is also strictly prohibited. Visit phillyqueencommercial.com/Html/PerformanceTesting for more information.