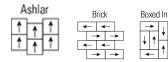

**Shifting Gears**

collection: Simple Mechanics

### tile specifications

style name shifting gears

style number 54811

 construction
 multi-level pattern loop

 fiber
 eco solution q® nylon

dye method solution dyed

english metric

.....

pattern repeat none

 tufted weight
 13
 440.77 g/m²

 gauge
 1/10
 39.37 per 10 cm

 stitches per inch
 9
 35.43 per 10 cm

finished pile thickness0.0862.18 mmtotal thickness0.2075.26 mmaverage density544210.13 kilotex

**product size** 18" x 36" 45.72 cm x 91.44 cm

primary backing synthetic secondary backing ecoworx® tile

protective treatments ssp protective treatments

#### testing

radiant panel class I

nbs smokeless than 450electrostatic propensityless than 3.5 kv

### warranties

lifetime stain, lifetime performance

## installation method











#### coordinating products

54810 | straight shift

Specifications are subject to nominal manufacturing variances. Material supply and/or manufacturing processes may necessitate specification changes without notice. This carpet is an exclusive design and may not be duplicated in any manner. Use of this design in the creation of another carpet design is also strictly prohibited. Visit phillyqueencommercial.com/Html/PerformanceTesting for more information.